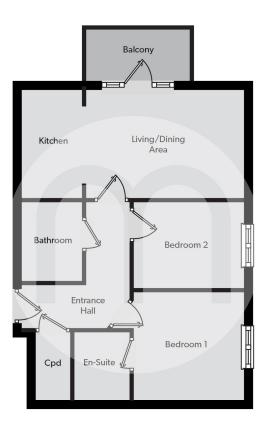

loor apartment, forming part of this modern development within the sought after and frequently requested village of Rayne. New to the market and offered for sale in excellent decorative order throughout, we feel this stylish apartment lends itself perfectly to both first time buyers and buy to let investors alike.



Call to view 01376 337400



## Property Details.

#### Accommodation

#### **Entrance Hall**



#### Kitchen/Living Room/Diner







19' 9" x 10' 8" (6.02m x 3.25m)

### Property Details.

#### **Balcony**



**Bedroom One** 



12' 4" MAX x 10' 0" (3.76m x 3.05m)

#### **En Suite Shower Room**



#### **Bedroom Two**



10' 0" x 8' 2" (3.05m x 2.49m)

#### Bathroom



Outside

Allocated Parking With Additional Parking Bays Available

### Property Details.

#### Floorplans



#### Location



#### **Energy Ratings**

We have not carried out a structural survey and the services, appliances and specific fittings have not been tested. All photographs, measurements, floor plans and distances referred to are given as a guide only and should not be relied upon for the purchase of carpets or any other fixtures or fittings. Gardens, roof terraces, balconies and communal gardens as well as tenure and lease details cannot have their accuracy guaranteed for intending purchasers. Lease details, service ground rent (where applicable) are given as a guide only and should be checked and confirmed by your solicitor prior to exchange of contracts.