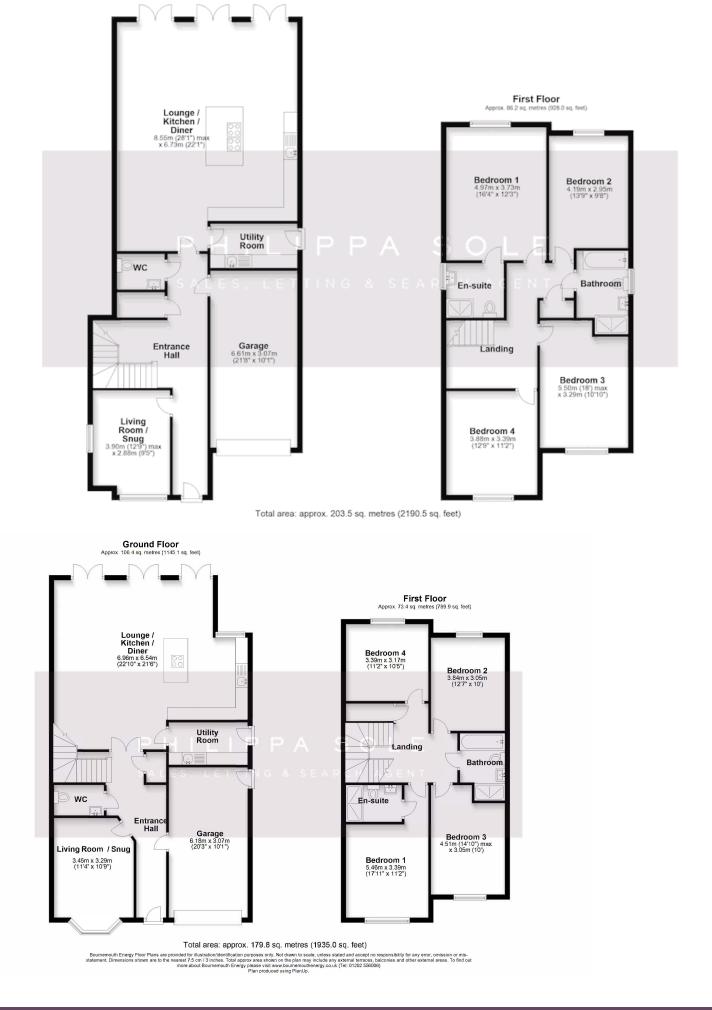

## PRICE ON APPLICATION

2 Luxury new build family homes

Open-plan kitchen / living / dining room

Construction due to complete end of 2021

4 bedrooms, 2 bathrooms

Approximately 2000 sq ft

Generous sized landscaped level garden

These stunning homes will feature the latest in modern design, combining modern living with traditional construction. Features will include solid wood flooring and underfloor heating throughout. An inviting large entrance hall will greet you when you enter the property. Glazed doors lead to a stunning open-plan kitchen / living / dining room. The contemporary kitchen will boast integral appliances and stone work tops with a sociable central island and breakfast bar. A separate utility room and integral garage will provide useful storage. To the front of the house is a second reception room/snug. Designed over two floors, an impressive staircase will lead to the first floor featuring a principal suite, with fitted wardrobes and en-suite shower room, three further bedrooms and a luxury family bathroom. From the kitchen, glazed doors will lead onto a patio area, offering an ideal space in which to entertain. The gardens are of a generous size and will be landscaped, offering a good degree of seclusion.