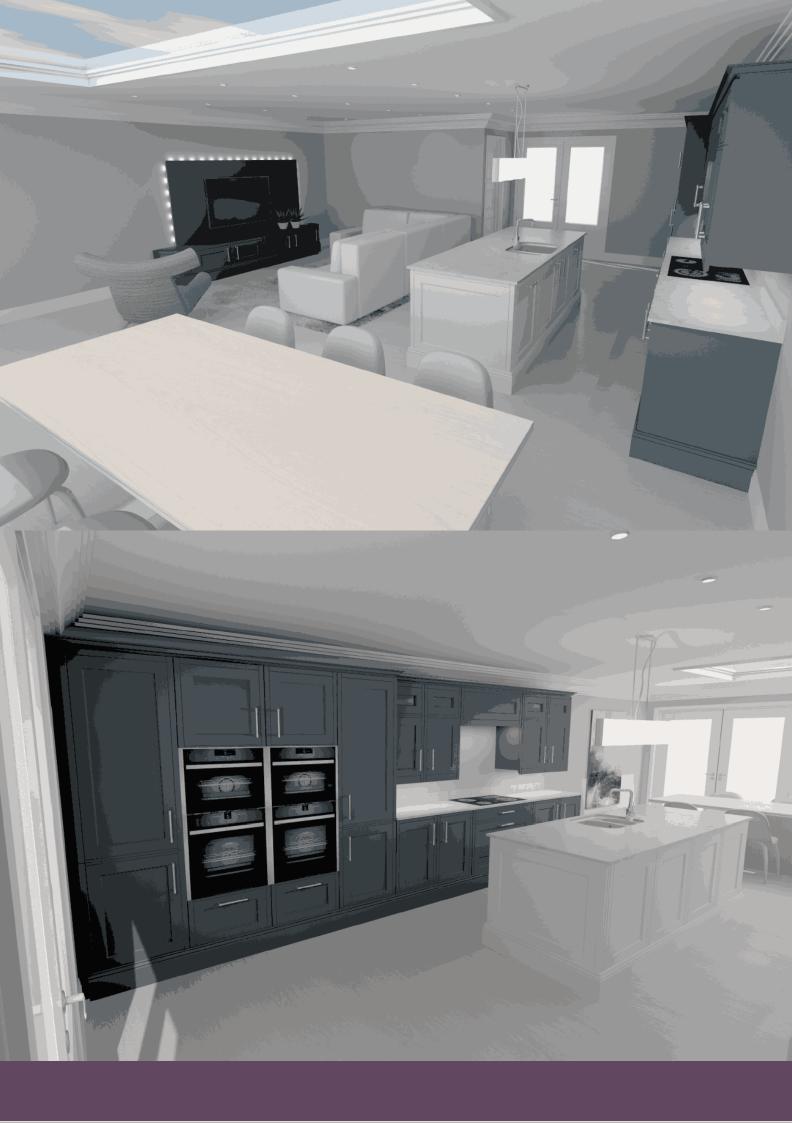

These stunning homes will feature the latest in modern design, combining modern living with traditional construction. Features will include solid wood flooring and underfloor heating throughout. An inviting large entrance hall will greet you when you enter the property. Glazed doors lead to a stunning open-plan kitchen / living / dining room. The contemporary kitchen will boast integral appliances and stone work tops with a sociable central island and breakfast bar. A separate utility room and integral garage will provide useful storage. To the front of the house is a second reception room/snug. Designed over two floors, an impressive staircase will lead to the first floor featuring a principal suite, with fitted wardrobes and en-suite shower room, three further bedrooms and a luxury family bathroom. From the kitchen, glazed doors will lead onto a patio area, offering an ideal space in which to entertain. The gardens are of a generous size and will be landscaped, offering a good degree of seclusion.

NB: Images are for illustrative purposes only are not conclusive designs.