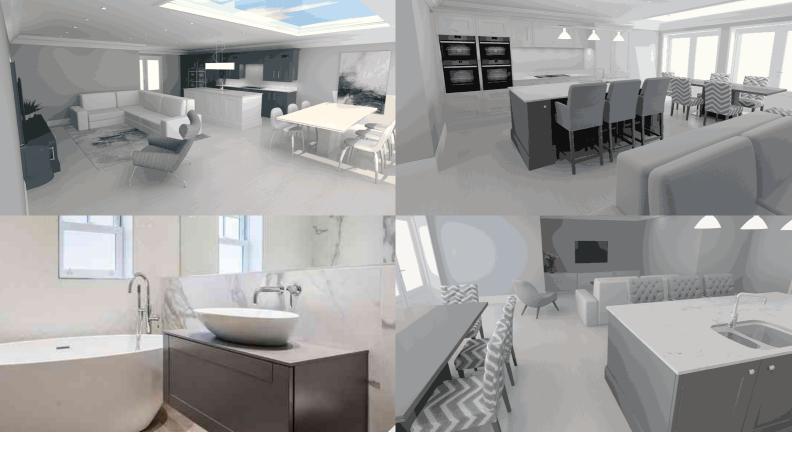

These stunning homes will feature the latest in modern design, combining modern living with traditional construction. Features will include solid wood flooring and underfloor heating throughout. An inviting large entrance hall will greet you when you enter the property. Glazed doors lead to a stunning open-plan kitchen / living / dining room. The contemporary kitchen will boast integral appliances and stone work tops with a sociable central island and breakfast bar. A separate utility room and integral garage will provide useful storage. To the front of the house is a second reception room/snug. Designed over two floors, an impressive staircase will lead to the first floor featuring a principal suite, with fitted wardrobes and en-suite shower room, three further bedrooms and a luxury family bathroom. From the kitchen, glazed doors will lead onto a patio area, offering an ideal space in which to entertain. The gardens are of a generous size and will be landscaped, offering a good degree of seclusion.

NB: Images are for illustrative purposes only are not conclusive designs.