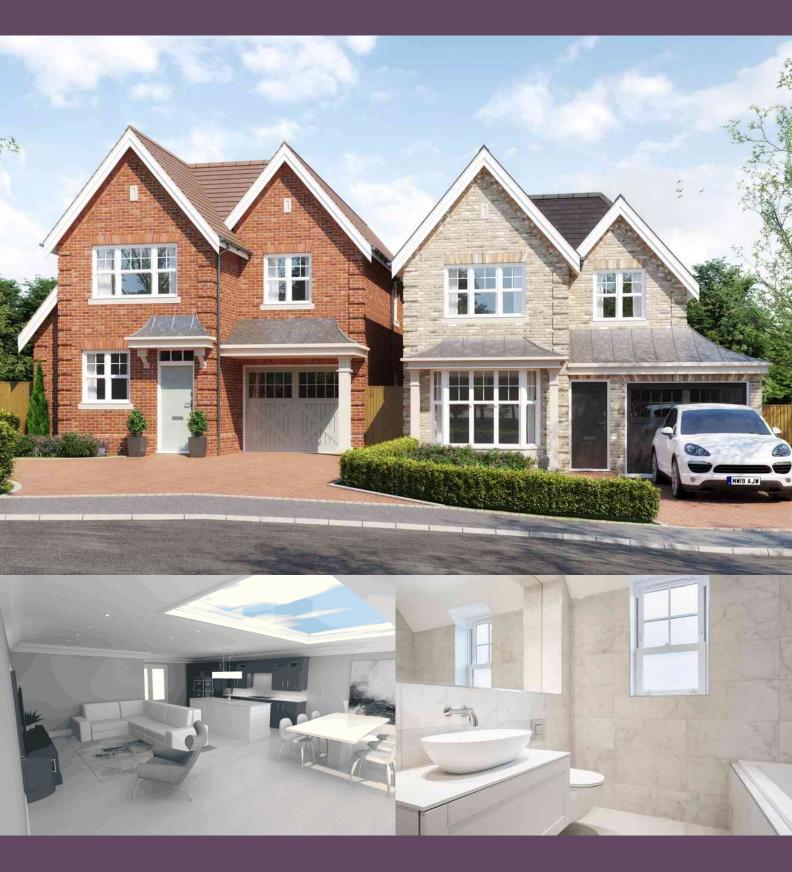

## ABOUT THIS PROPERTY

Two brand new luxurious, 4 bedroom detached family homes, due for completion winter 2021. Each of these stunning homes will boast openplan kitchen / living / dining rooms, a formal living room, utility room, integral garage and en-suite to the main bedroom plus a family bathroom. The houses are situated on level plots featuring generous sized gardens and ample parking. NB: Images are for illustrative purposes only are not conclusive designs.

These stunning homes will feature the latest in modern design, combining modern living with traditional construction. Features will include solid wood flooring and underfloor heating throughout. An inviting large entrance hall will greet you when you enter the property. Glazed doors lead to a stunning open-plan kitchen / living / dining room. The contemporary kitchen will boast integral appliances and stone work tops with a sociable central island and breakfast bar. A separate utility room and integral garage will provide useful storage. To the front of the house is a second reception room/snug. Designed over two floors, an impressive staircase will lead to the first floor featuring a principal suite, with fitted wardrobes and en-suite shower room, three further bedrooms and a luxury family bathroom. From the kitchen, glazed doors will lead onto a patio area, offering an ideal space in which to entertain. The gardens are of a generous size and will be landscaped, offering a good degree of seclusion.

NB: Images are for illustrative purposes only are not conclusive designs.