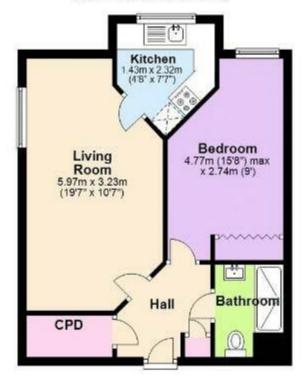

### Floor Plan

Approx. 44.6 sq. metres (480.4 sq. feet)

#### Total area: approx. 44.6 sq. metres (480.4 sq. feet)

This floor plan is for illustrative purposes only and is not to scale. Where measurements are shown, these are approximate and should not be relied upon. Total square area includes the entirety of the property and any outbuildings/garages. Sanitary ware and style. No liability is accepted in respect of any consequential loss arising from the use of this plan. Reproduced under licence from Evolve Partnership Limited. All rights reserved, Plan produced using PlanUpa.