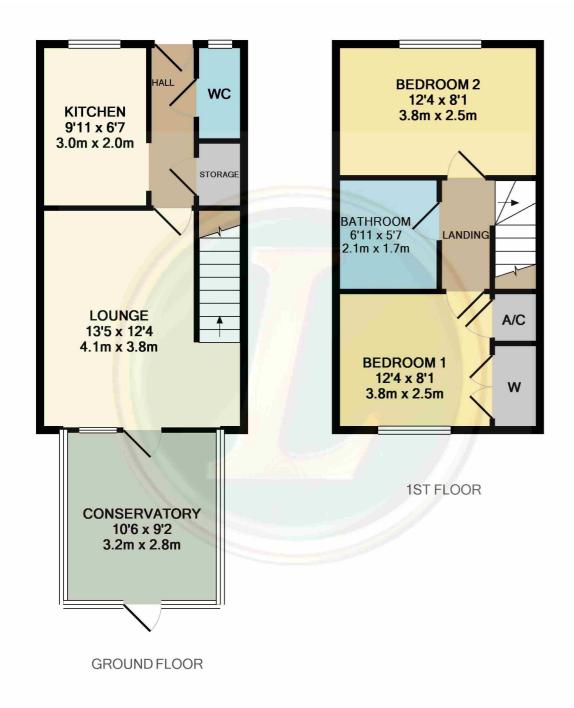

Measurements are approximate. Not to scale. Illustrative purposes only Made with Metropix ©2015

- NO UPPER CHAIN
- MODERN TWO BED COTTAGE IN HEART OF THE VILLAGE
- LOUNGE & DINING AREA
- FITTED KITCHEN & SOME APPLIANCES
- CLOAKROOM
- CONSERVATORY
- MODERN 3 PIECE BATHROOM
- OFF ROAD PARKING FOR 2 CARS
- AVAILABLE MID AUGUST | MEDIUM LONG TERM LET
- VIEWING SCHEDULES TO BE ADVISED