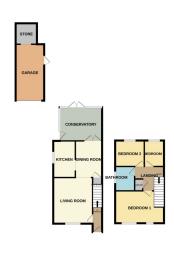

### **AGENT NOTES**

The floorplan is for illustrative purposes only. Fixtures and fittings 12' 2" x 9' 9" (3.71m x 2.97m) approx. French doors to rear, door do not represent the current state of the property. Not to scale and is meant as a guide only.

#### **ENTRANCE**

Door to front and stairs to 1st floor.

#### LIVING ROOM

13' 3" x 11' 4" (4.04m x 3.45m) approx. Window to front and radiator.

## **KITCHEN**

10' 6" x 6' 4" (3.20m x 1.93m) approx. Fitted with a range of base and eye level units with work surfaces over, sink with mixer tap over, 4 ring gas hob and oven, space for freestanding fridge/freezer, space for undercounter washing machine, wall mounted boiler and window to side.

## **DINING ROOM**

11' 2" x 7' 7" (3.40m x 2.31m) approx. French doors to 6' 0" x 6' 2" (1.83m x 1.88m) approx. conservatory, cupboard and radiator.

## **1ST FLOOR**

Loft access and cupboard.

## **BEDROOM ONE**

14' 6" (MAX) 11'4" (MIN) x 8' 7" (4.42m x 2.62m) approx. 2x windows to front, over stairs cupboard and radiator.

### **BEDROOM TWO**

8' 5" x 7' 6" (2.57m x 2.29m) approx. Window to rear and radiator.

# **BEDROOM THREE**

7' 4" x 5' 8" (2.24m x 1.73m) approx. Window to rear and radiator.

#### **BATHROOM**

7' 2" x 5' 6" (2.18m x 1.68m) approx. Fitted with three piece suite comprising low level W/C, wash hand basin, bath with shower over and heated towel rail. Window to side.

### **GARAGE**

16' 2" x 8' 2" (4.93m x 2.49m) approx. Currently being used as a gym. Open into:

#### **STORE**