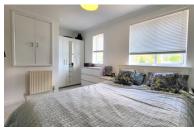

## **BEDROOM ONE**

14' 6" (MAX) 11'4" (MIN) x 8' 7" (4.42m x 2.62m) approx. 2x windows to front, over stairs cupboard and radiator.