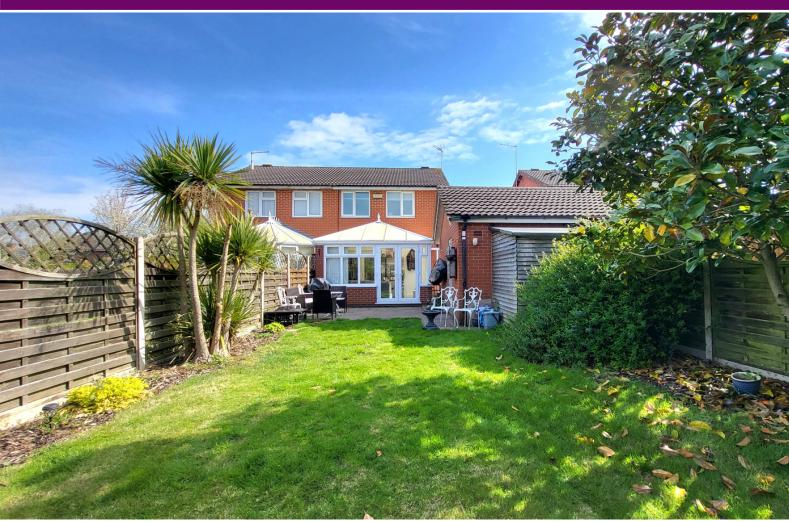

#### **OUTSIDE**

The front of the property has parking for several cars.

The rear of the property is laid to lawn, with slabbed area and mature shrubs.

## **CONSERVATORY**

to side and windows to rear and side.

## **DINING ROOM**

11' 2" x 7' 7" (3.40m x 2.31m) approx. French doors to 6' 0" x 6' 2" (1.83m x 1.88m) approx. conservatory, cupboard and radiator.