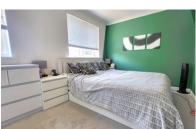

## **BEDROOM ONE**

14' 6" (MAX) 11'4" (MIN) x 8' 7" (4.42m x 2.62m) approx. 2x windows to front, over stairs cupboard and radiator.

### **BEDROOM TWO**

8' 5" x 7' 6" (2.57m x 2.29m) approx. Window to rear and radiator.

# **BEDROOM THREE**

7' 4" x 5' 8" (2.24m x 1.73m) approx. Window to rear and radiator.