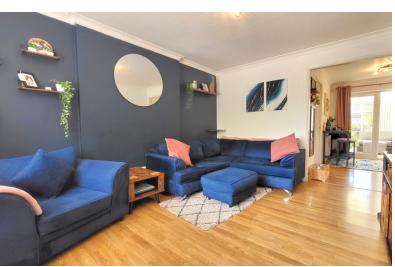

#### LIVING ROOM

13' 3" x 11' 4" (4.04m x 3.45m) approx. Window to front and radiator.