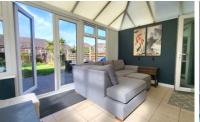

## **DINING ROOM**

11' 2" x 7' 7" (3.40m x 2.31m) approx. French doors to 6' 0" x 6' 2" (1.83m x 1.88m) approx. conservatory, cupboard and radiator.

## **CONSERVATORY**

to side and windows to rear and side.