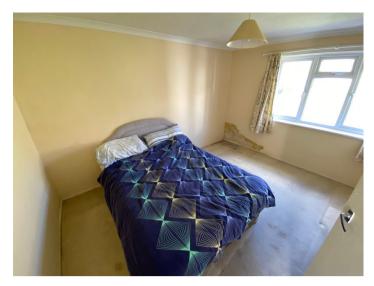

# FRONT BEDROOM 1

9' 9" x 8' 2" (2.97m x 2.49m). With radiator.

# **REAR BEDROOM 2**

12' 0" x 9' 9" (3.66m x 2.97m). With radiator.