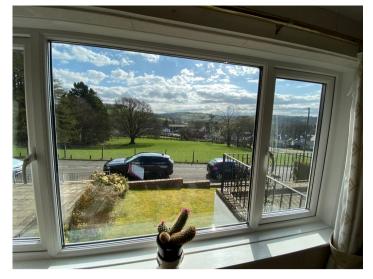

ains gas fired central heating and UPVC double glazing.

Externally it boasts a level to sloping lawned garden with mature hedge boundaries.

In all viewing is recommended and the accommodation at present offers more particularly the following:-

# **RECEPTION HALL**

Having access via a UPVC half glazed front entrance door, radiator.

# FRONT BEDROOM 1

9' 9" x 8' 2" (2.97m x 2.49m). With radiator.



# **REAR BEDROOM 2**

12' 0" x 9' 9" (3.66m x 2.97m). With radiator.



#### BATHROOM

Having a panelled bath, high level flush w.c., pedestal wash hand basin, radiator, access to the loft space.



# LIVING ROOM

13' 7" x 12' 6" (4.14m x 3.81m). With a large picture window enjoying views over Lampeter and the Teifi Valley, modern tiled fireplace with a gas fire.



# VIEW FROM LIVING ROOM



#### KITCHEN

9' 6" x 7' 9" (2.90m x 2.36m). A fitted kitchen with wall and floor units, stainless steel single sink and drainer unit, electric cooker point and space, plumbing and space for automatic washing machine, three cloak cupboards, one housing the Valiant mains gas central heating boiler (fitted in 2017).



#### EXTERNALLY

#### GARDEN SHED

8' 0" x 5' 0" (2.44m x 1.52m). Of brock construction under a corrugated iron roof.

#### GARDEN

The property enjoys a level to sloping lawned garden to the front and rear, to the rear having a block built boundary and mature hedge, all of which enjoying fantastic views over the Town of Lampeter. The rear garden also benefits from shrubbery borders, being well maintained by the current Owner, all of which making it highly desirable.



GARD