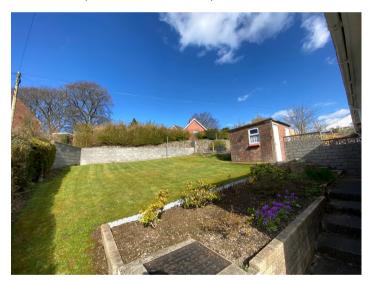

#### GARDEN

The property enjoys a level to sloping lawned garden to the front and rear, to the rear having a block built boundary and mature hedge, all of which enjoying fantastic views over the Town of Lampeter. The rear garden also benefits from shrubbery borders, being well maintained by the current Owner, all of which making it highly desirable.

GARDEN (SECOND ANGLE)

FRONT OF PROPERTY

\_\_\_\_\_