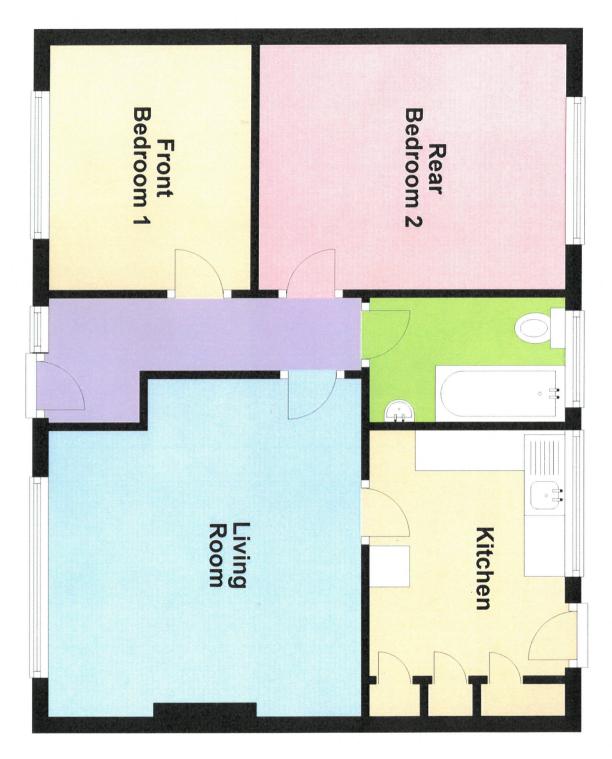

# FRONT BEDROOM 1

9' 9" x 8' 2" (2.97m x 2.49m). With radiator.

# **REAR BEDROOM 2**

12' 0" x 9' 9" (3.66m x 2.97m). With radiator.

#### BATHROOM

Having a panelled bath, high level flush w.c., pedestal wash hand basin, radiator, access to the loft space.

# LIVING ROOM

13' 7" x 12' 6" (4.14m x 3.81m). With a large picture window enjoying views over Lampeter and the Teifi Valley, modern tiled fireplace with a gas fire.

#### KITCHEN

9' 6" x 7' 9" (2.90m x 2.36m). A fitted kitchen with wall and floor units, stainless steel single sink and drainer unit, electric cooker point and space, plumbing and space for automatic washing machine, three cloak cupboards, one housing the Valiant mains gas central heating boiler (fitted in 2017).

# For illustration purposes only, floor-plan not to scale and measurements are approximate. Plan produced using PlanIn

# **Ground Floor**