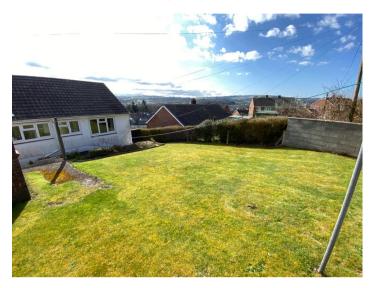

#### GARDEN

The property enjoys a level to sloping lawned garden to the front and rear, to the rear having a block built boundary and mature hedge, all of which enjoying fantastic views over the Town of Lampeter. The rear garden also benefits from shrubbery borders, being well maintained by the current Owner, all of which making it highly desirable.

GARDEN (SECOND ANGLE)

FRONT OF PROPERTY

\_\_\_\_\_