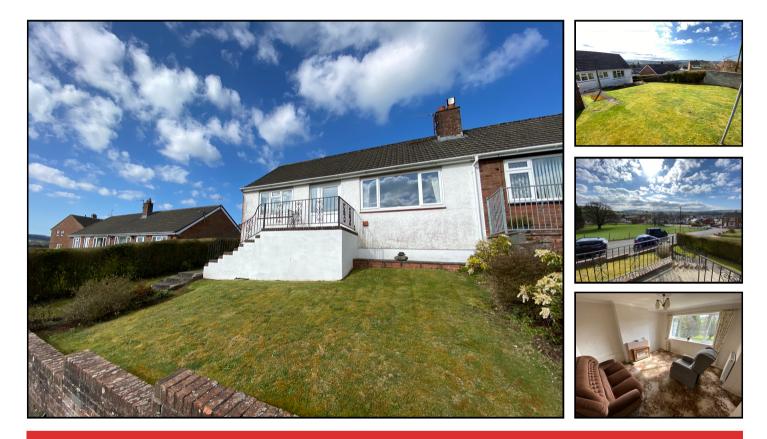

# GENERAL DESCRIPTION

Here we have a delightfully positioned semi detached bungalow of traditional construction. The property is in an elevated position enjoying views over the University Town of Lampeter and the Teifi Valley beyond.

Internally it benefits from 2 double bedrooms, a good sized living room, kitchen and bathroom, in all enjoying recently fitted mains gas fired central heating and UPVC double glazing.

Externally it boasts a level to sloping lawned garden with mature hedge boundaries.

#### GARDEN

The property enjoys a level to sloping lawned garden to the front and rear, to the rear having a block built boundary and mature hedge, all of which enjoying fantastic views over the Town of Lampeter. The rear garden also benefits from shrubbery borders, being well maintained by the current Owner, all of which making it highly desirable.

GARDEN (SECOND ANGLE)

FRONT OF PROPERTY

\_\_\_\_\_

#### VIEWS OVER LAMPETER