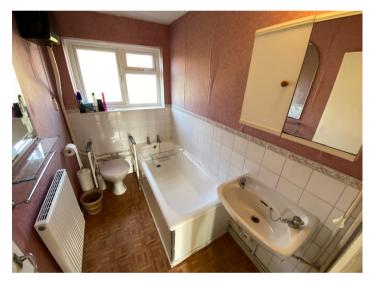

#### BATHROOM

Having a panelled bath, high level flush w.c., pedestal wash hand basin, radiator, access to the loft space.