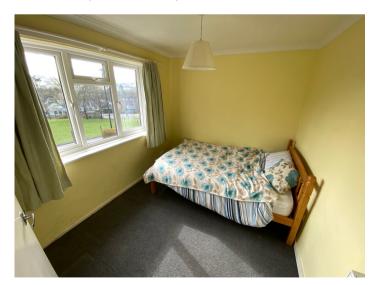

# FRONT BEDROOM 1

9' 9" x 8' 2" (2.97m x 2.49m). With radiator.

# **REAR BEDROOM 2**

12' 0" x 9' 9" (3.66m x 2.97m). With radiator.