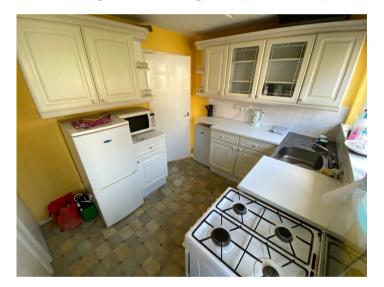

#### KITCHEN

9' 6" x 7' 9" (2.90m x 2.36m). A fitted kitchen with wall and floor units, stainless steel single sink and drainer unit, electric cooker point and space, plumbing and space for automatic washing machine, three cloak cupboards, one housing the Valiant mains gas central heating boiler (fitted in 2017).