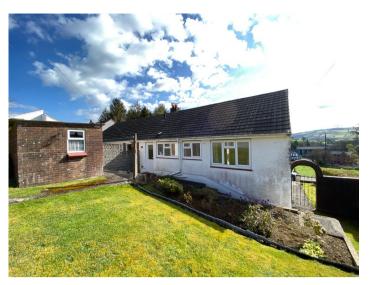

#### GARDEN

The property enjoys a level to sloping lawned garden to the front and rear, to the rear having a block built boundary and mature hedge, all of which enjoying fantastic views over the Town of Lampeter. The rear garden also benefits from shrubbery borders, being well maintained by the current Owner, all of which making it highly desirable.