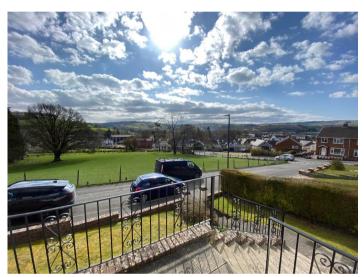

# LIVING ROOM

13' 7" x 12' 6" (4.14m x 3.81m). With a large picture window enjoying views over Lampeter and the Teifi Valley, modern tiled fireplace with a gas fire.

# VIEW FROM LIVING ROOM

#### VIEWS OVER LAMPETER