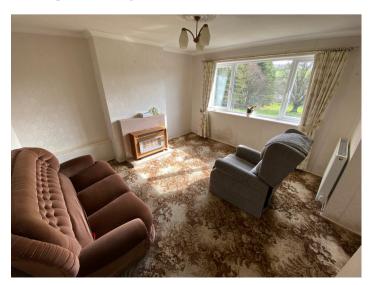

# LIVING ROOM

13' 7" x 12' 6" (4.14m x 3.81m). With a large picture window enjoying views over Lampeter and the Teifi Valley, modern tiled fireplace with a gas fire.