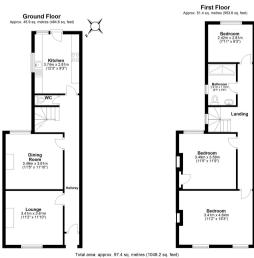

Stunning Fully Renovated Three-Bedroom Home in Sought-After Old Moulsham

No Onward Chain | Extensive High-Quality Refurbishment | Prime Location

Total area: approx. 97.4 or, metres (1048.2.sq. feet)

Minosuments have been taken in a given in proceed by heavy on the order of reflective process to have been taken in a given in proceed by heavy on the order of reflective process. The original fragman proposes given our composability for any error, criminal or missistened. This services by the contractive process to some time or form basis and proteins and to proceed by the contractive process of the contractive process o