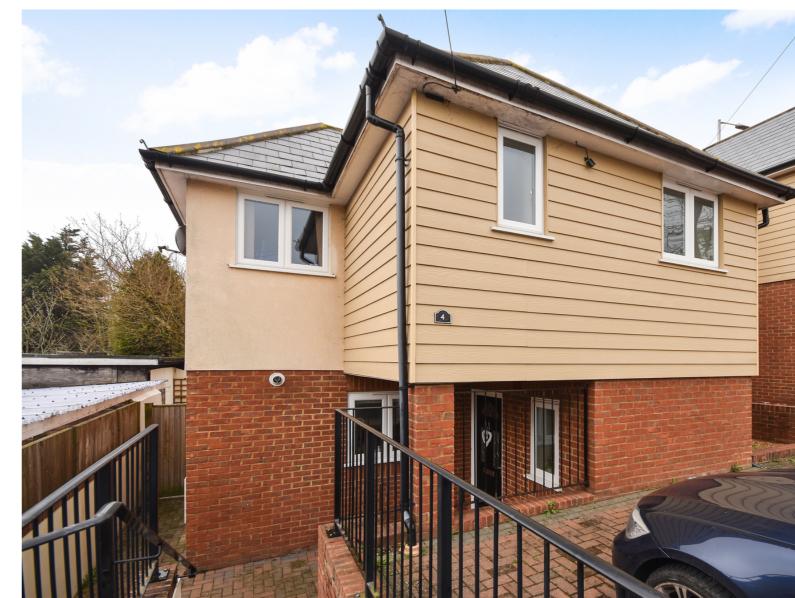

# 4 Rugby Road

Dover CT17 9JY

## £300,000 FREEHOLD

DRAFT DETAILS... Offers Over £300,000 | Chain Free | Off Street Parking For Approximately Three/Four Cars | Ground Floor Underfloor Heating | En Suite | Downstairs W.C. | Burnap & Abel are delighted to offer this stunning three bed semi detached family home located in the popular Rugby Road, Dover. The fabulous property would be ideal for those with a growing family and the accommodation boasts a beautiful open plan lounge/dining room, kitchen (includes under floor heating, built-in washing machine, tumble dryer, dishwasher, fridge and freezer as well as the cooker), downstairs W.C and three double bedrooms. Additional benefits include off road parking for approximately three/four cars, garden, en suite, gas central heating, double glazing and NO ONWARD CHAIN. This property is ideally situated for walking to the town centre, seafront and the railway station at Priory. Within the town centre are a host of local shops and eateries along with the newly opened St James shopping area. From Dover Priory you can catch the fast-link train to London St Pancras in 1 hour 10 minutes. There are excellent access routes to the A2 & M20. There are a good range of local primary and secondary schools in the town, including the Dover boys and girls grammar schools. For your chance to view call Sole agent Burnap + Abel on 01304 279107.