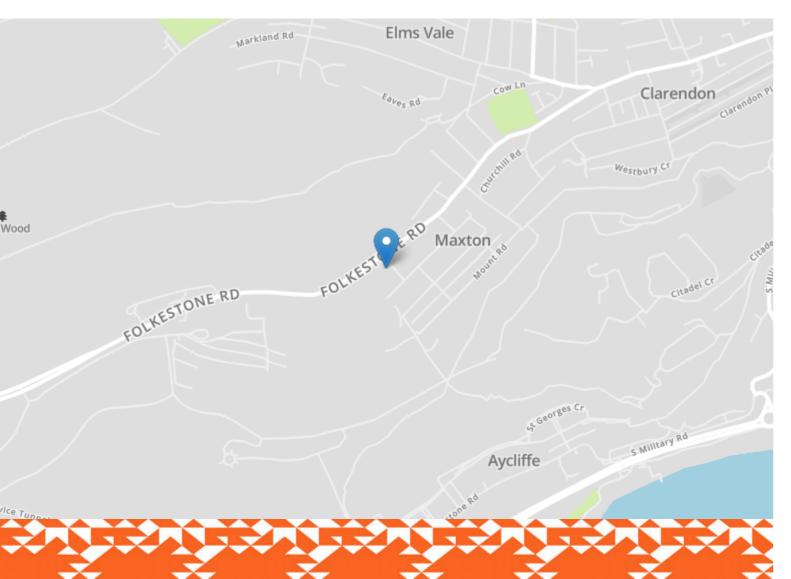

#### Area Information

Dover's high speed rail link into St Pancras, London is in close proximity (approximately a 15 minute walk to Dover Priory Train Station), meaning it is great for commuters who work in the city. The area has excellent schools as well as the high street being just a short drive away. For those who enjoy the outdoors, the areas of outstanding natural beauty with the Downs as well as the famous white cliffs country is just an outing away.

## Parking

The property comes with parking for approximately Three/Four vehicles.