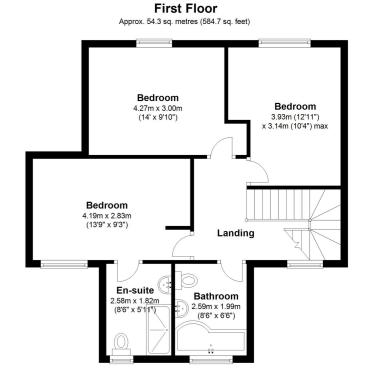

#### Bedroom One

13'9" x 9'3" (4.19m x 2.82m)

#### En Suite

8'6" x 5'11" (2.59m x 1.80m)

#### Bedroom Two

14'0" x 9'10" (4.27m x 3.00m)

#### **Bedroom Three**

12' 11" x 10' 4" (3.94m x 3.15m) Bathroom

#### Datinooni

8' 6" x 6' 6" (2.59m x 1.98m) Garden

Whilst every attempt has been made to ensure the accuracy of the floor plan contained here, measurements of doors, windows, rooms and any other items are approximate and no responsibility is taken for any error, omission or mis-statement. This plan is for illustrative purposes only and should be used as such by and prospective purchaser. Plan produced using PlanUp.