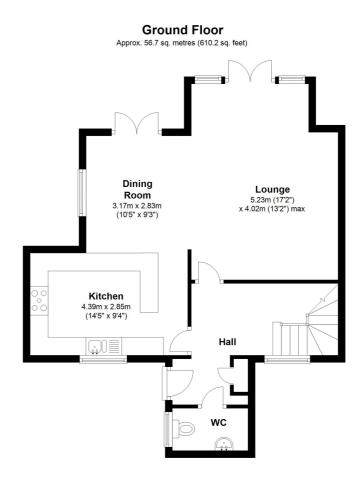

#### https://www.burnapandabel.co.uk/

**Entrance Hall** 

### W.C.

Lounge

17' 2" x 13' 2" (5.23m x 4.01m)

#### Dining Area

10' 5" x 9' 3" (3.17m x 2.82m)

#### Kitchen

14' 5" x 9' 4" (4.39m x 2.84m)

Whilst every attempt has been made to ensure the accuracy of the floor plan contained here, measurements of doors, windows, rooms and any other items are approximate and no responsibility is taken for any error, omission or mis-statement. This plan is for illustrative purposes only and should be used as such by and prospective purchaser. Plan produced using PlanUp.