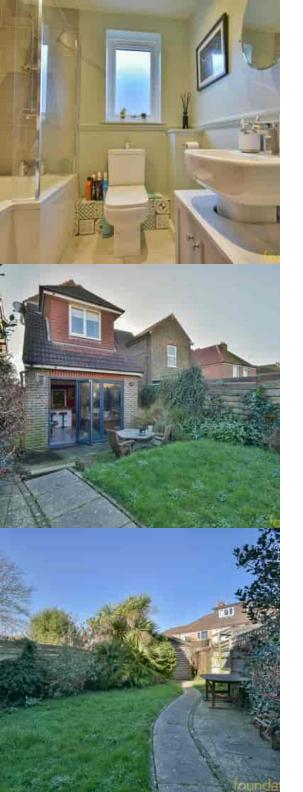

### Bathroom

Double glazed frosted glass window to the side, a modern fitted three piece suite comprising; P-shaped panelled bath with mixer tap, thermostatic shower over and fitted screen, low level WC, pedestal wash hand basin, part tiled walls.

# Outside

The front of the property is mainly paved with feature tree, gated side access.

Adjacent to the rear of the property there is paved area, steps up to the main area of garden which is predominantly laid to lawn, paved pathway leading to the garden shed and a further patio area, gated side access.