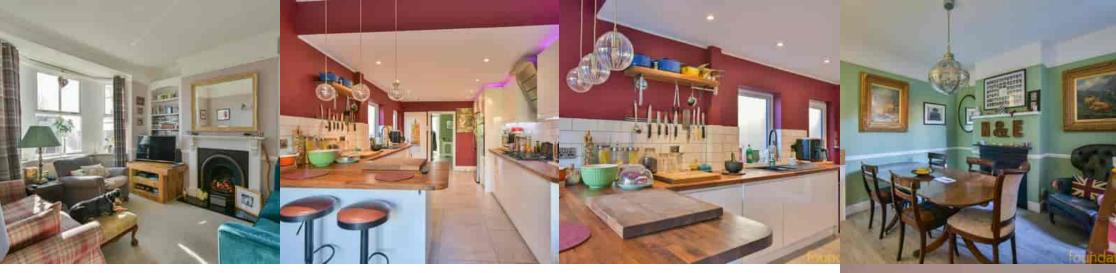

# Lounge

14' 7" into bay x 10' 6" (4.45m into bay x 3.20m) Glazed bay window to the front, feature fireplace with shelving to either side of the chimney breast, radiator, picture rail, dado rail, wall lights.

# Kitchen/Sitting Area

25' 7" x 10' 0" (7.80m x 3.05m) Double glazed bi-folding doors to the rear leading to the garden, double glazed window and UPVC door to the side, spotlights, a wonderful fitted kitchen comprising; a range of solid wood working surfaces with inset one and half bowl sink and drainer unit with mixer tap, inset five ring gas hob with stainless steel extractor fan over, a range of matching gloss white wall and base cupboards with fitted drawers, built-in eye level double oven and grill, space for American style fridge/freezer, built-in dishwasher, washing machine and tumble dryer, tiled walls, feature low hanging lighting, breakfast bar area, understairs storage cupboard, vertical radiator.

# Dining Room

15' 8" x 11' 5" (4.78m x 3.48m) Glazed window to the rear, feature cast iron fireplace, picture rail, dado rail, radiator.