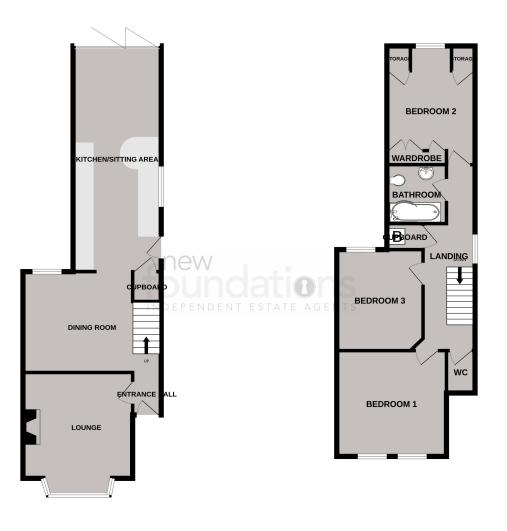

### **ROOM DESCRIPTIONS**

### **Entrance Hall**

Accessed via UPVC front door, stairs rising to the first floor, open plan to the dining room.

# Lounge

14' 7" into bay x 10' 6" (4.45m into bay x 3.20m) Glazed bay window to the front, feature fireplace with shelving to either side of the chimney breast, radiator, picture rail, dado rail, wall lights.

# Dining Room

15' 8" x 11' 5" (4.78m x 3.48m) Glazed window to the rear, feature cast iron fireplace, picture rail, dado rail, radiator.

# Kitchen/Sitting Area

25' 7" x 10' 0" (7.80m x 3.05m) Double glazed bi-folding doors to the rear leading to the garden, double glazed window and UPVC door to the side, spotlights, a wonderful fitted kitchen comprising; a range of solid wood working surfaces with inset one and half bowl sink and drainer unit with mixer tap, inset five ring gas hob with stainless steel extractor fan over, a range of matching gloss white wall and base cupboards with fitted drawers, built-in eye level double oven and grill, space for American style fridge/freezer, built-in dishwasher, washing machine and tumble dryer, tiled walls, feature low hanging lighting, breakfast bar area, understairs storage cupboard, vertical radiator.

# First Floor Landing

Glazed window to the side, access to loft space via hatch, large cupboard housing gas fired boiler, radiator.

### **Bedroom One**

12' 3'' x 11' 11'' (3.73m x 3.63m) Glazed window to the front with sea glimpses, picture rail, dado rail, radiator.

## **Bedroom Two**

13' 6" max x 10' 3" (4.11m max x 3.12m) Double glazed window to the rear, two low level storage cupboards, built-in wardrobes, radiator.

## **Bedroom Three**

11' 6"  $\times$  9' 11" (3.51m  $\times$  3.02m) Glazed window to the rear, feature fireplace, picture rail, radiator.

## WC

Glazed frosted window to the rear, will have low level WC.

### Bathroom

Double glazed frosted glass window to the side, a modern fitted three piece suite comprising; P-shaped panelled bath with mixer tap, thermostatic shower over and fitted screen, low level WC, pedestal wash hand basin, part tiled walls.