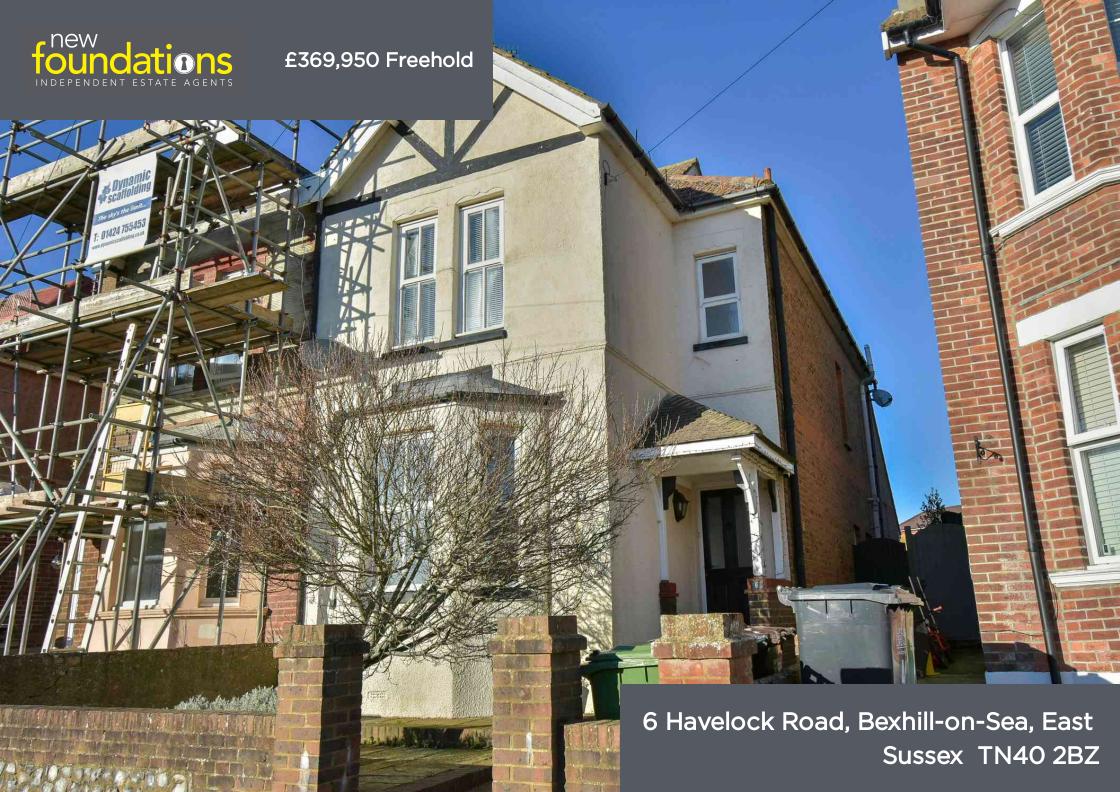

### PROPERTY DESCRIPTION

An extended and very well presented Victorian three bedroom semi-detached family home located approximately a mile from Bexhill town centre, mainline railway station and seafront. This fine home is both charming and characterful and the accommodation is set over two floors. On the ground floor there is an entrance hall, bay fronted lounge, dining room, magnificent 25' kitchen/sitting room with breakfast bar and built-in appliances. On the first floor there are three bedrooms, a modern bathroom/WC and additional WC. The rear garden is mainly laid to lawn with patio area and is access via the bi-folding doors from the sitting area of the kitchen. EPC -