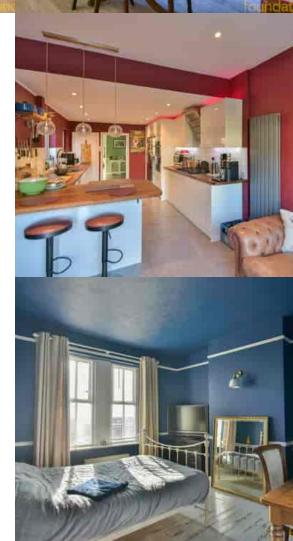

# Kitchen/Sitting Area

25' 7" x 10' 0" (7.80m x 3.05m) Double glazed bi-folding doors to the rear leading to the garden, double glazed window and UPVC door to the side, spotlights, a wonderful fitted kitchen comprising; a range of solid wood working surfaces with inset one and half bowl sink and drainer unit with mixer tap, inset five ring gas hob with stainless steel extractor fan over, a range of matching gloss white wall and base cupboards with fitted drawers, built-in eye level double oven and grill, space for American style fridge/freezer, built-in dishwasher, washing machine and tumble dryer, tiled walls, feature low hanging lighting, breakfast bar area, understairs storage cupboard, vertical radiator.

### **Bedroom One**

12' 3'' x 11' 11'' (3.73m x 3.63m) Glazed window to the front with sea glimpses, picture rail, dado rail, radiator.