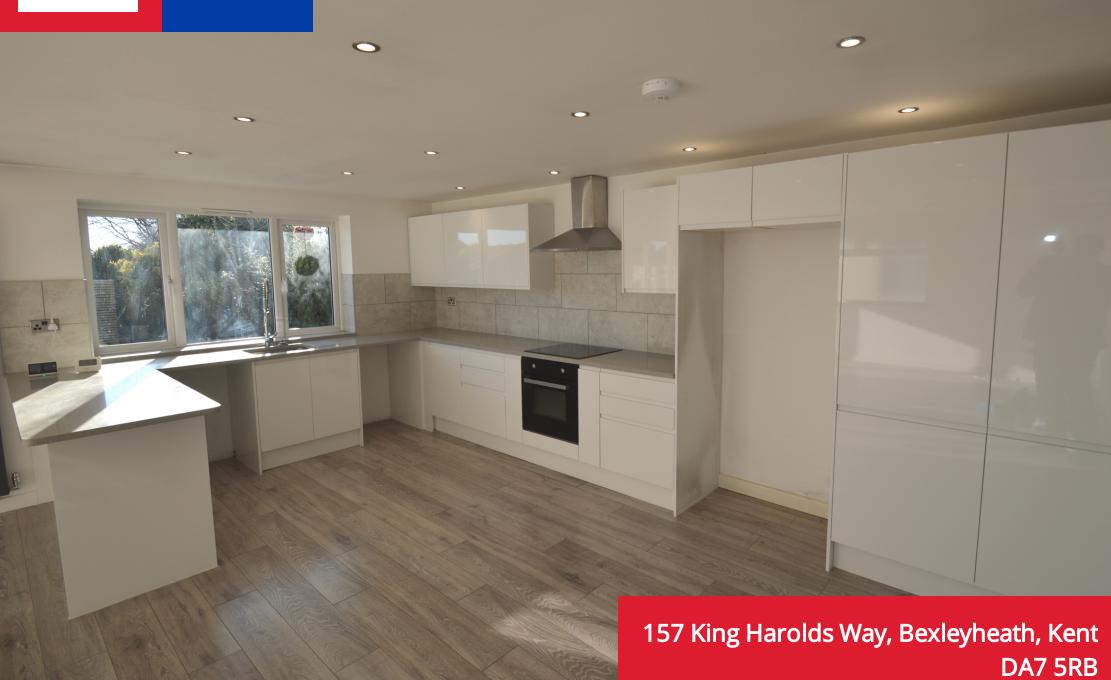

## Open-Plan Kitchen / Living Room

Liiving Room 3.69m x 5.67m (12' 1" x 18' 7")

Grey laminate flooring, gas central heating; double glazed bi-fold doors leading to garden.

Kitchen area 3.33m x 5.67m (10' 11" x 18' 7")

Electric hob, electric oven, extractor hood, grey laminate flooring, double glazed window.