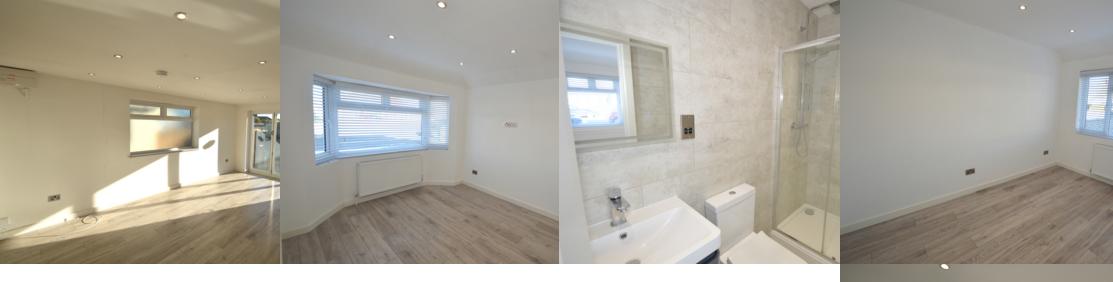

## Open-Plan Kitchen / Living Room

Liiving Room 3.69m x 5.67m (12' 1" x 18' 7")

Grey laminate flooring, gas central heating; double glazed bi-fold doors leading to garden.

Kitchen area 3.33m x 5.67m (10' 11" x 18' 7")

#### Master Bedroom

 $3.69 \text{m} \times 3.09 \text{m} (12' 1" \times 10' 2")$  Grey laminate flooring, gas central heating, double glazed windows.

#### **En-suite Shower Room**

2.7m x 1.19m (8' 10" x 3' 11") Large shower cubicle with both handheld and rainfall thermostatic attachments; vanity unit with wash-hand basin; w/c, gas central heating.

#### Double Bedroom

 $3.68m \times 2.74m (12' 1" \times 9' 0")$  Grey laminate flooring, gas central heating, double glazed window.

#### **Double Bedroom**

 $3.11 \text{m} \times 3.63 \text{m}$  (10' 2" x 11' 11") Grey laminate flooring, gas central heating, double glazed window.