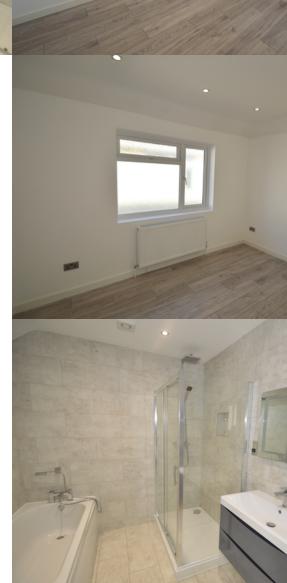

#### **En-suite Shower Room**

2.7m x 1.19m (8' 10" x 3' 11") Large shower cubicle with both handheld and rainfall thermostatic attachments; vanity unit with wash-hand basin; w/c, gas central heating.

#### Double Bedroom

 $3.68m \times 2.74m (12' 1" \times 9' 0")$  Grey laminate flooring, gas central heating, double glazed window.

#### **Double Bedroom**

 $3.11 \text{m} \times 3.63 \text{m}$  (10' 2" x 11' 11") Grey laminate flooring, gas central heating, double glazed window.

### **Family Bathroom**

2.7m x 2.30m (8' 10" x 7' 7") Bath with shower-mixer; large shower cubicle with both handheld and rainfall thermostatic attachments; vanity unit with wash-hand basin; w/c, gas central heating.