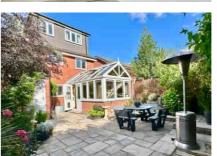

The garden has been fully landscaped and is a perfect sun trap for those summer evenings. There is access directly from the rear garden into the garage which offers power and light with driveway parking directly in front.

- VENDOR SUITED WITH
  COMPLETE CHAIN ABOVE
- LIVING ROOM
- CONSERVATORY/DINING ROOM
- BATHROOM & SHOWER ROOM
- DRIVEWAY PARKING
- WALKING DISTANCE TO LOCAL SCHOOLS
- FIVE BEDROOMS
  - RE-FITTED KITCHEN
- SUNNY ASPECT &
  LANDSCAPED REAR GARDEN
- GARAGE
- CUL-DE-SAC SETTING
- CLOSE TO LOCAL AMENEITIES