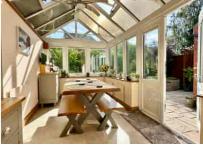

The accommodation downstairs comprises a spacious living room and a re-fitted kitchen/breakfast room which opens directly into a beautiful conservatory dining area which has doors directly onto the rear garden. The current owners have converted the loft and so now you have five bedrooms arranged across the first and second floors with the principle bedroom also having been extended. There are also bath facilities on both floors.