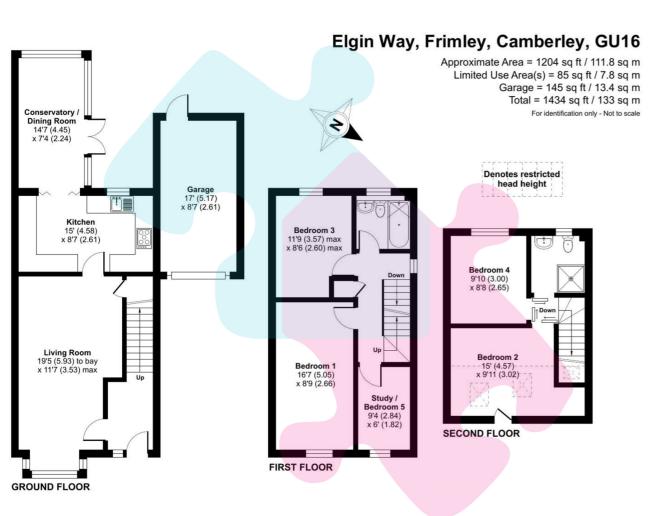

The accommodation downstairs comprises a spacious living room and a re-fitted kitchen/breakfast room which opens directly into a beautiful conservatory dining area which has doors directly onto the rear garden. The current owners have converted the loft and so now you have five bedrooms arranged across the first and second floors with the principle bedroom also having been extended. There are also bath facilities on both floors.

The garden has been fully landscaped and is a perfect sun trap for those summer evenings. There is access directly from the rear garden into the garage which offers power and light with driveway parking directly in front.

Offers in Excess of £500,000 Freehold

Whilst every attempt has been made to ensure the accuracy of the floor plan, measurements are approximate and no responsibility is taken for any error or mis-statement. The plan is for illustrative purposes only.