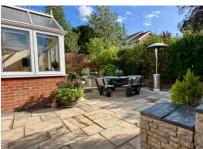

The garden has been fully landscaped and is a perfect sun trap for those summer evenings. There is access directly from the rear garden into the garage which offers power and light with driveway parking directly in front.