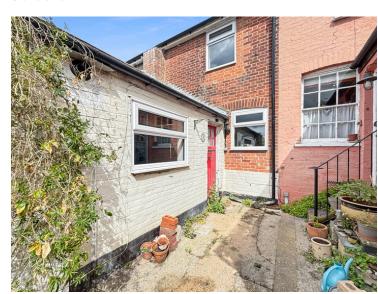

(3.86m x 2.03m) Wooden front door with window to front and side, radiator, tiled floor, a range of base units and drawers and worktop over, inset sink and drainer, inset gas hob, space for kitchen appliances, door to:

#### **Living Room**





 $21'6" \times 10'10"$  (6.55m x 3.30m) With window to front and rear, wooden door to rear, radiator, wood floor, open feature fireplace, fitted shelving and units, stairs rising to first floor with storage under.

## Property Details.

#### First Floor

#### Bedroom



11' 1" x 9' 10" (3.38m x 3.00m) With window to front, radiator, loft access, wood floor, two fitted wardrobes.

#### **Bathroom**



 $11'1" \times 9'10"$  (3.38m x 3.00m) With window to front, radiator, loft access, wood floor, two fitted wardrobes.

#### Outside

#### **Gardens**





Communal gardens to the front and rear of the property.

### Property Details.

#### **Floorplans**



#### Location



We have not carried out a structural survey and the services, appliances and specific fittings have not been tested. All photographs, measurements, floor plans and distances referred to are given as a guide only and should not be relied upon for the purchase of carpets or any other fixtures or fittings. Gardens, roof terraces, balconies and communal gardens as well as tenure and lease details cannot have their accuracy guaranteed for intending purchasers. Lease details, service ground rent (where applicable) are given as a guide only and should be checked and confirmed by your solicitor prior to exchange of contracts.