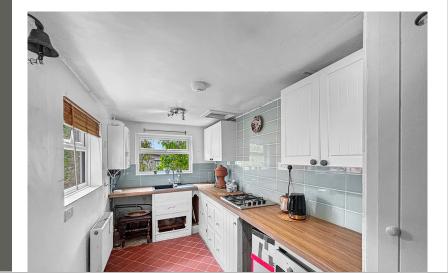

#### **Kitchen**

 $12'\,8''$  x  $6'\,8''$  (3.86m x 2.03m) Wooden front door with window to front and side, radiator, tiled floor, a range of base units and drawers and worktop over, inset sink and drainer, inset gas hob, space for kitchen appliances, door to: