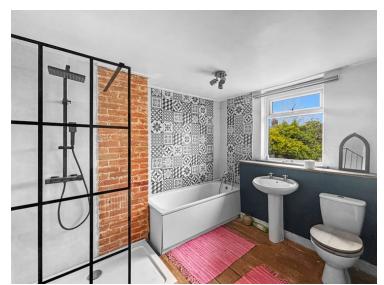

#### **Bathroom**

 $11'1" \times 9'10"$  (3.38m x 3.00m) With window to front, radiator, loft access, wood floor, two fitted wardrobes.