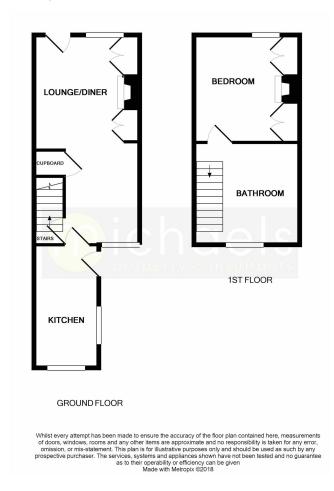

#### **Floorplans**

#### **Ground Floor**

#### **Kitchen**

 $12'\,8''$  x  $6'\,8''$  (3.86m x 2.03m) Wooden front door with window to front and side, radiator, tiled floor, a range of base units and drawers and worktop over, inset sink and drainer, inset gas hob, space for kitchen appliances, door to:

#### **Living Room**

 $21'6" \times 10'10"$  (6.55m x 3.30m) With window to front and rear, wooden door to rear, radiator, wood floor, open feature fireplace, fitted shelving and units, stairs rising to first floor with storage under.

#### First Floor

#### Bedroom

11' 1" x 9' 10" (3.38m x 3.00m) With window to front, radiator, loft access, wood floor, two fitted wardrobes.

#### **Bathroom**

 $11'1" \times 9'10"$  (3.38m x 3.00m) With window to front, radiator, loft access, wood floor, two fitted wardrobes.