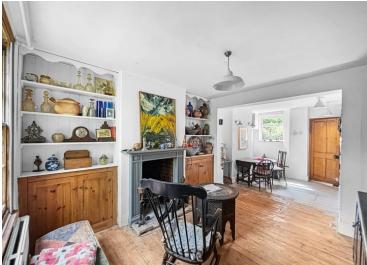

#### **Living Room**

 $21'6" \times 10'10"$  (6.55m x 3.30m) With window to front and rear, wooden door to rear, radiator, wood floor, open feature fireplace, fitted shelving and units, stairs rising to first floor with storage under.