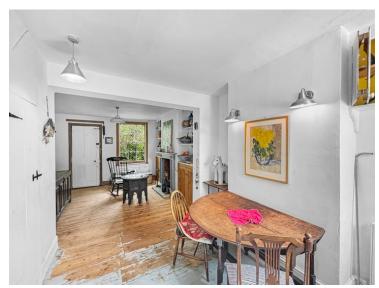

#### **Living Room**

 $21'6" \times 10'10"$  (6.55m x 3.30m) With window to front and rear, wooden door to rear, radiator, wood floor, open feature fireplace, fitted shelving and units, stairs rising to first floor with storage under.