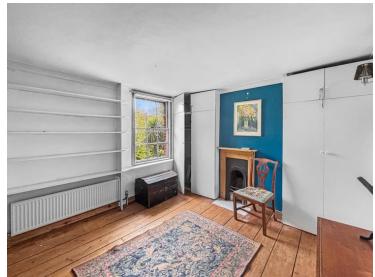

#### Bedroom

11' 1" x 9' 10" (3.38m x 3.00m) With window to front, radiator, loft access, wood floor, two fitted wardrobes.