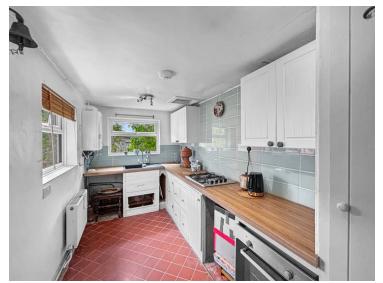

#### **Kitchen**

 $12'\,8''$  x  $6'\,8''$  (3.86m x 2.03m) Wooden front door with window to front and side, radiator, tiled floor, a range of base units and drawers and worktop over, inset sink and drainer, inset gas hob, space for kitchen appliances, door to: