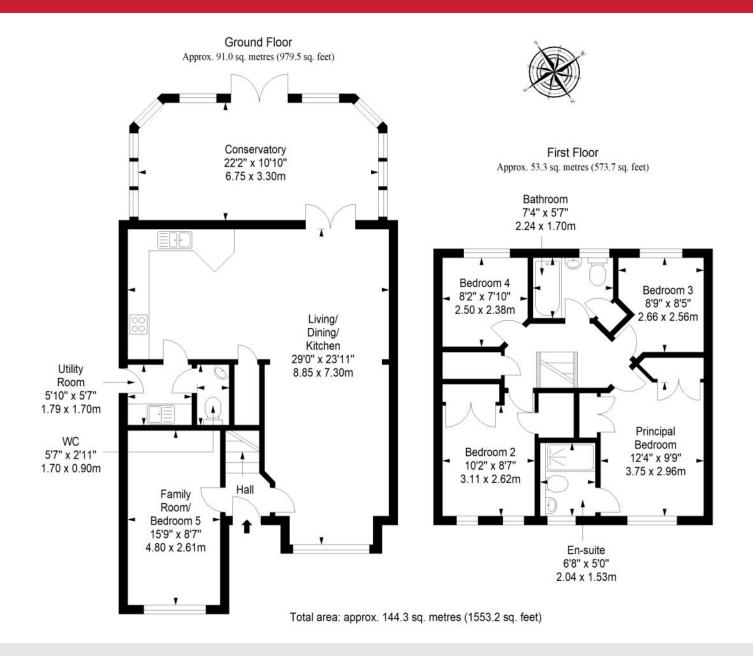

verings, light fittings and kitchen appliances are included in the sale.

### Features

- Detached house in Leuchars
- Peaceful village setting
- Well-presented modern interiors
- Generous open-plan living/dining kitchen
- Versatile family room
- Sun-filled triple-aspect conservatory
- Main bedroom, wardrobes and en-suite
- Second double bedroom with wardrobe
- Two sun-facing bedrooms
- Family bathroom with shower-over-bath
- Convenient utility room and WC
- Private gardens to the front and rear
- Private driveway parking
- Gas central heating and double glazing



"A spacious open-plan living and dining kitchen adjacent to a sunny triple-aspect conservatory."

















"This extended five-bedroom, twobathroom home is sure to appeal to a wide demographic of buyers."



# Floorplan







### Our Branches

#### **ANSTRUTHER**

5A Shore Street, Anstruther, KY10 3EA 01333 310481 anstrutherea@thorntons-law.co.uk

#### **ARBROATH**

165 High Street, Arbroath, DD1 1DR 01241 876633 arbroathea@thorntons-law.co.uk

#### **BONNYRIGG**

3-7 High Street, Bonnyrigg, EH19 2DA 0131 663 7135 bonnyriggea@thorntons-law.co.uk

#### **CUPAR**

49 Bonnygate, Cupar, KY15 4BY 01334 656564 cuparea@thorntons-law.co.uk

#### **DUNDEE**

Whitehall House, 33 Yeaman Shore Dundee DD1 4BJ 01382 200099 dundeeea@thorntons-law.co.uk

#### **EDINBURGH**

Citypoint, 3rd Floor, 65 Haymarket Terrace, Edinburgh, EH12 5HD 0131 297 5980 edinea@thorntons-law.co.uk

#### **FORFAR**

53 East High Street, Forfar, DD8 2EL 01307 466886 forfarea@thorntons-law.co.uk

#### MONTROSE

55 High Street, Montrose, DD10 8L