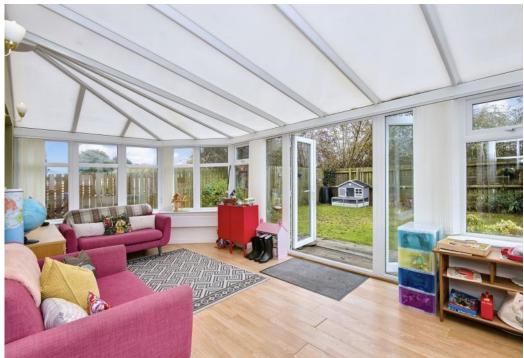

### Features

- Detached house in Leuchars
- Peaceful village setting
- Well-presented modern interiors
- Generous open-plan living/dining kitchen
- Versatile family room
- Sun-filled triple-aspect conservatory
- Main bedroom, wardrobes and en-suite
- Second double bedroom with wardrobe
- Two sun-facing bedrooms
- Family bathroom with shower-over-bath
- Convenient utility room and WC
- Private gardens to the front and rear
- Private driveway parking
- Gas central heating and double glazing

"A spacious open-plan living and dining kitchen adjacent to a sunny triple-aspect conservatory."

"This extended five-bedroom, twobathroom home is sure to appeal to a wide demographic of buyers."