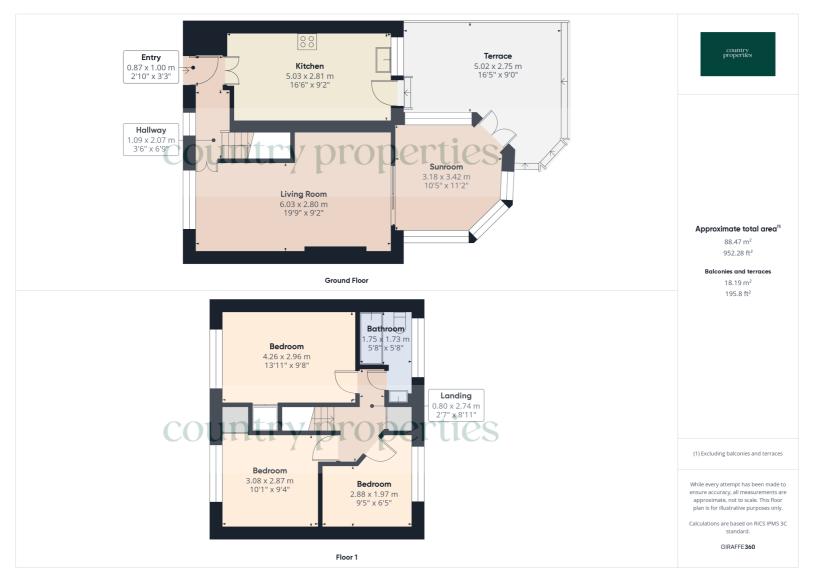

#### **Ground Floor**

## **Entrance Hall**

Light-coloured laminate flooring leading to the kitchen. Carpet leading to the living room. Radiator. Carpeted stairs leading to the first floor. Circular obscure patterned glass window overlooking the front. Glass double doors leading to Kitchen. Glass double doors leading to the living room.

#### Kitchen

Continuation of laminate flooring. Wide selection of wall and floor storage cupboards with light wood frontage. Roll edge worktops. Radiator. Space for free-standing, gas cooker, under the counter washing machine, freestanding fridge freezer. 11/2 stainless steel sink basin with mixer tap. Double glazed UPVC window overlooking the garden. Frosted pattern UPVC door leading out to garden. Integrated Bosch dishwasher.

# **Living Room**

Continuation of carpet. Large double-glazed UPVC windows overlooking the front. Wall-mounted electric fire. TV and telephone points. Radiator. UPVC sliding doors leading to Conservatory.

# Conservatory

Half brick built with numerous double-glazed UPVC windows. French doors leading outside to the garden. Tiled flooring.

## First Floor

# Landing

Doors leading to all rooms. Loft access. Door leading to airing cupboard with slatted shelves which also housing combi boiler.

#### Master Bedroom

Carpeted. Built-in over-the-stairs storage. Double glazed UPVC windows overlooking the front. Radiator.

#### **Bedroom Two**

Carpeted. Double glazed UPVC windows hope look in the front. Built-in storage. Radiator.

## **Bedroom Three**

Carpeted. Double-glazed UPVC windows overlooking the garden. Radiator.

#### **Bathroom**

Three-piece bathroom suite comprising of low-level WC with dual flush, sink basin and shaped panelled bath with thermostatically controlled riser shower. Glass shower screen. Sunken ceiling downlighters. Partially tiled. Large obscured glass double glazed UPVC windows overlooking the garden. Laminated flooring. Mounted heated towel rail.