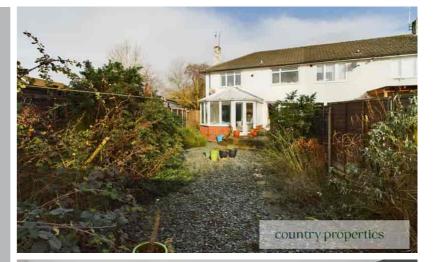

#### Rear Garden

Small decking area leading from the kitchen and Conservatory, leading down to a slate garden.
Small bushes and shrubs surrounding the borders. Paving slabs leading down to sheds which has power inside. Side access.

# Conservatory

Half brick built with numerous double-glazed UPVC windows. French doors leading outside to the garden. Tiled flooring.