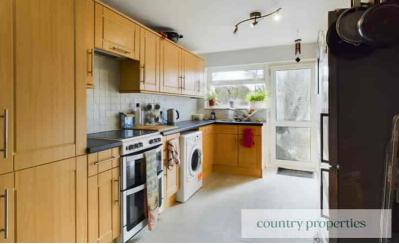

#### Kitchen

Continuation of laminate flooring. Wide selection of wall and floor storage cupboards with light wood frontage. Roll edge worktops. Radiator. Space for free-standing, gas cooker, under the counter washing machine, freestanding fridge freezer. 11/2 stainless steel sink basin with mixer tap. Double glazed UPVC window overlooking the garden. Frosted pattern UPVC door leading out to garden. Integrated Bosch dishwasher.