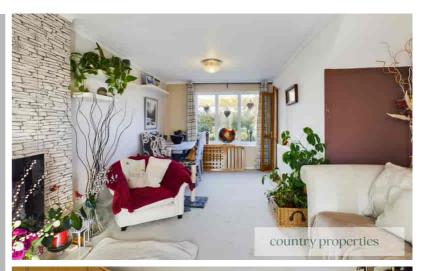

# **Living Room**

Continuation of carpet. Large double-glazed UPVC windows overlooking the front. Wall-mounted electric fire. TV and telephone points. Radiator. UPVC sliding doors leading to Conservatory.

# Conservatory

Half brick built with numerous double-glazed UPVC windows. French doors leading outside to the garden. Tiled flooring.