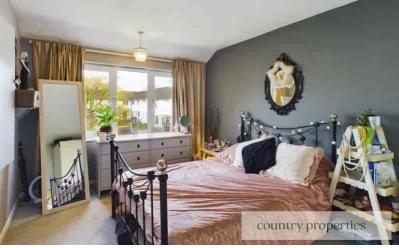

#### Master Bedroom

Carpeted. Built-in over-the-stairs storage. Double glazed UPVC windows overlooking the front. Radiator.

#### **Bedroom Two**

Carpeted. Double glazed UPVC windows hope look in the front. Built-in storage. Radiator.

## **Bedroom Three**

Carpeted. Double-glazed UPVC windows overlooking the garden. Radiator.