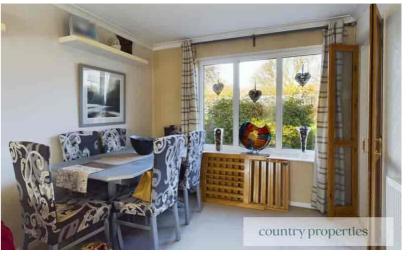

## **Entrance Hall**

Light-coloured laminate flooring leading to the kitchen. Carpet leading to the living room. Radiator. Carpeted stairs leading to the first floor. Circular obscure patterned glass window overlooking the front. Glass double doors leading to Kitchen. Glass double doors leading to the living room.