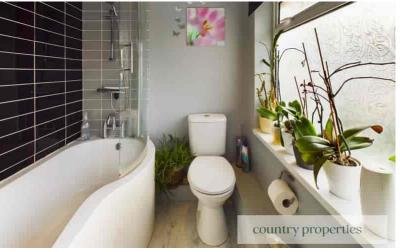

#### **Bathroom**

Three-piece bathroom suite comprising of low-level WC with dual flush, sink basin and shaped panelled bath with thermostatically controlled riser shower. Glass shower screen. Sunken ceiling downlighters. Partially tiled. Large obscured glass double glazed UPVC windows overlooking the garden. Laminated flooring. Mounted heated towel rail.