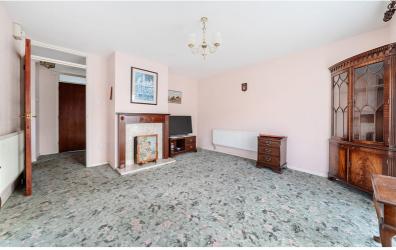

# Living Room

Full height double glazed windows to front and side aspect. Coal effect gas fire with timber surround and marble hearth. Two radiators.