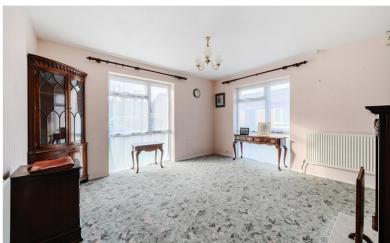

# Living Room

Full height double glazed windows to front and side aspect. Coal effect gas fire with timber surround and marble hearth. Two radiators.