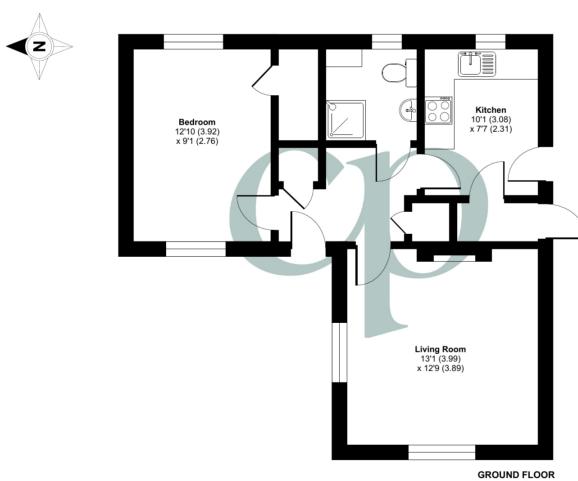

Approximate Area = 518 sq ft / 48.1 sq m
For identification only - Not to scale

Floor plan produced in accordance with RICS Property Measurement 2nd Edition, Incorporating International Property Measurement Standards (IPMS2 Residential). © nichecom 2024. Produced for Country Properties. REF: 1227494

## Entrance Hall

Large double storage cupboard with hanging rail. Airing cupboard housing hot water tank and wall mounted gas boiler. Doors leading to:

# Living Room

Full height double glazed windows to front and side aspect. Coal effect gas fire with timber surround and marble hearth. Two radiators.

## Kitchen

Double glazed window to rear aspect. A range of wall and base units with complementary work surface over with splashbacks. Stainless steel sink unit with swan neck mixer tap over. Space and plumbing for washing machine. Space for electric cooker with tiled splashbacks. Space for fridge freezer. Storage cupboard fitted with shelving. Radiator.

#### Bedroom 1

Double glazed window to front and rear aspect with views over farmland. Built-in double wardrobe. Radiator.

## Shower Room

Obscure double glazed window to rear aspect. Shower cubicle fitted with wall mounted shower and glass door. Low level wc, wash hand basin. Fully tiled. Radiator. Extractor fan. Loft hatch.