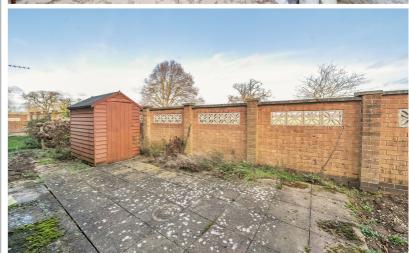

#### Rear Garden

Brick wall to perimeter. Garden area mainly laid to paving overlooking farmland. Brick-built storage shed. Wooden garden shed. Gated access to front aspect.