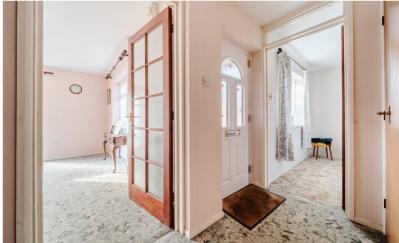

## Entrance Hall

Large double storage cupboard with hanging rail. Airing cupboard housing hot water tank and wall mounted gas boiler. Doors leading to: