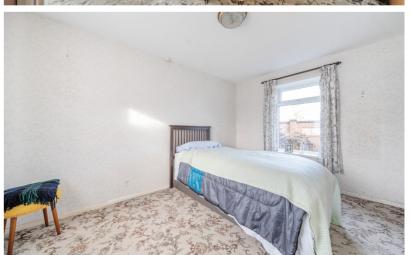

#### Bedroom 1

Double glazed window to front and rear aspect with views over farmland. Built-in double wardrobe. Radiator.