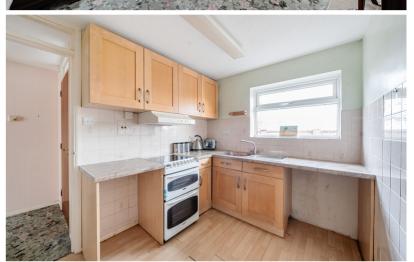

## Kitchen

Double glazed window to rear aspect. A range of wall and base units with complementary work surface over with splashbacks. Stainless steel sink unit with swan neck mixer tap over. Space and plumbing for washing machine. Space for electric cooker with tiled splashbacks. Space for fridge freezer. Storage cupboard fitted with shelving. Radiator.