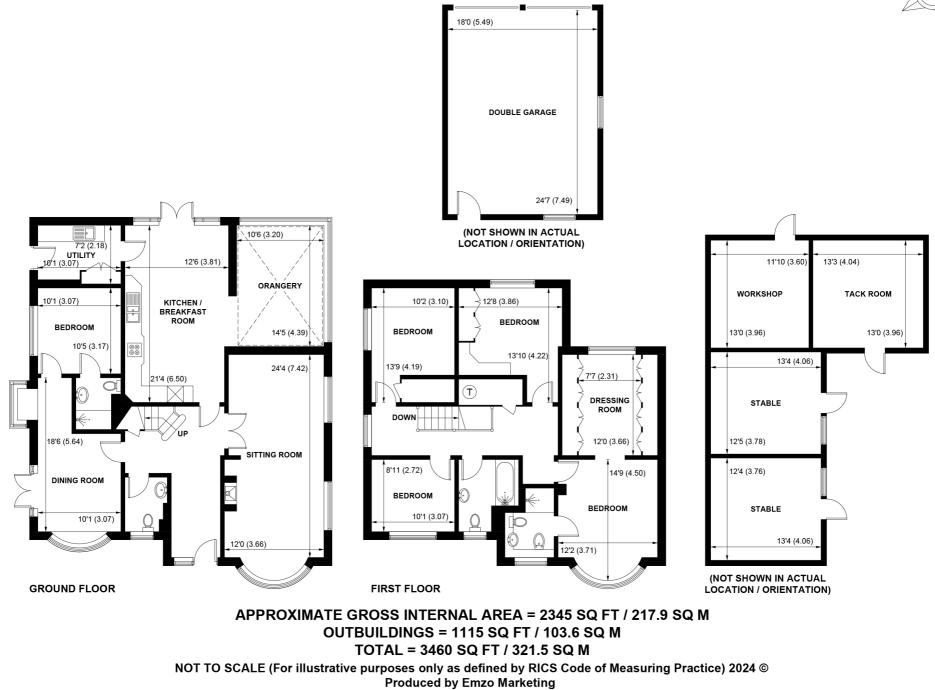

# 5 3 3

A delightful New Forest home sat on over an acre of ground, within one of the New Forest's most requested villages. Beaufield is a super detached house dating from the 1950's. The accommodation is flexible and arranged over two floors, with the principal rooms all benefitting from outstanding rural views either over the grounds or the adjacent land.

Across the hallway, the dining room features French doors that open into the grounds.

Completing the ground floor is a fifth bedroom with en-suite, ideal for a dependent relative or teenager's space.

The first floor comprises four well proportioned bedrooms.

The principal bedroom benefits from a large walk in dressing room and en-suite. The remaining three bedrooms are all of a good size and again have stunning rural views.

A family bathroom serves the remaining three bedrooms.

The gardens are a delight and extend too over an acre which is split between both formal gardens and paddock.

There is a large double garage, workshop, three stables, and a tack room which benefit from power, light and running water.