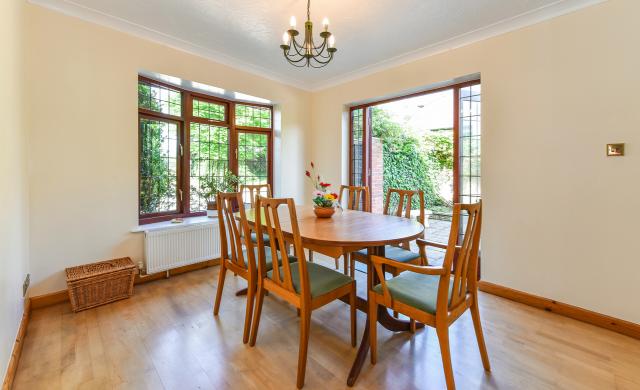

Across the hallway, the dining room features French doors that open into the grounds.

Completing the ground floor is a fifth bedroom with en-suite, ideal for a dependent relative or teenager's space.

The first floor comprises four well proportioned bedrooms.