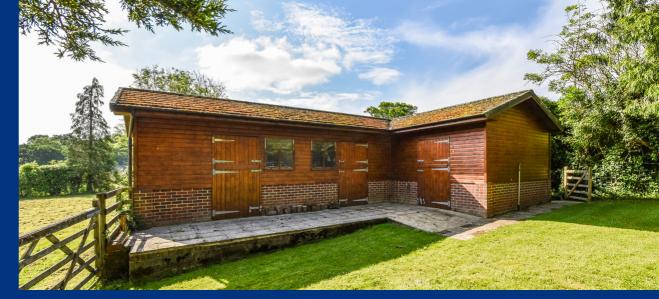

The gardens are a delight and extend too over an acre which is split between both formal gardens and paddock.

There is a large double garage, workshop, three stables, and a tack room which benefit from power, light and running water.

From the paddocks there is direct access to the New Forest.

The formal gardens are wonderful with the majority laid to lawn with an array of mature herbaceous borders and shrubs. Within the gardens are a number of superb al-fresco patio entertaining areas.