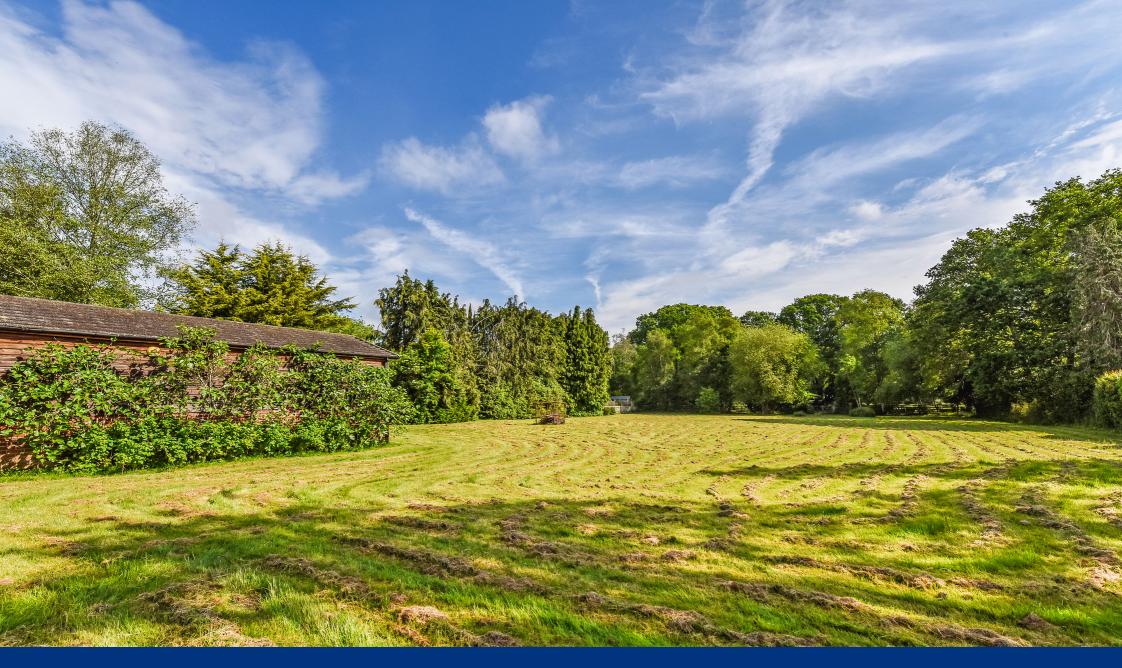

The gardens are a delight and extend too over an acre which is split between both formal gardens and paddock.

There is a large double garage, workshop, three stables, and a tack room which benefit from power, light and running water.

From the paddocks there is direct access to the New Forest.

The formal gardens are wonderful with the majority laid to lawn with an array of mature herbaceous borders and shrubs. Within the gardens are a number of superb al-fresco patio entertaining areas.