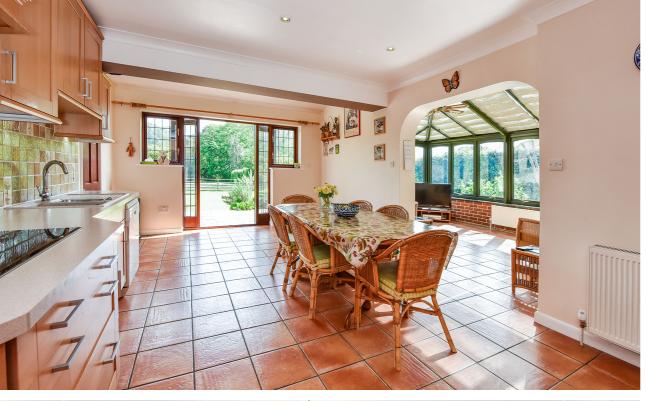

The formal sitting room offers views to the front elevation and surrounding grounds. Set within a feature fireplace is a Stovax woodburning stove providing a wonderful focal point to the room.

The kitchen breakfast room, situated at the heart of the home, boasts lovely views of the surrounding garden and grounds. A conveniently located utility room is accessed through a door from this space. Adjacent to the kitchen breakfast room, a delightful orangery offers further beautiful views.