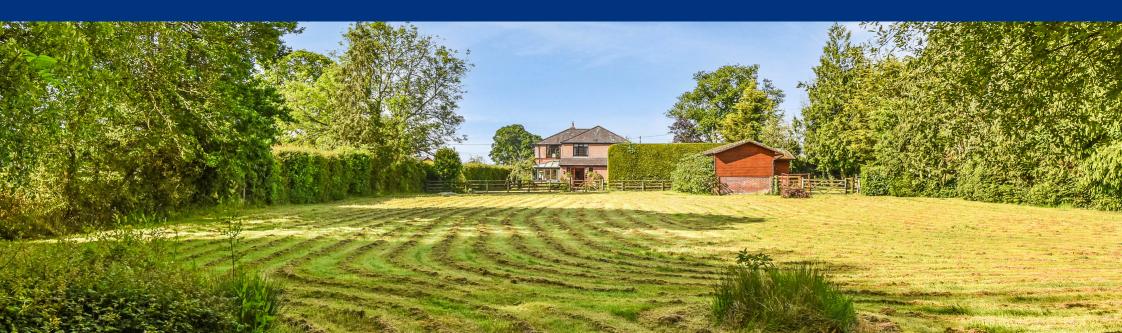

The gardens are a delight and extend too over an acre which is split between both formal gardens and paddock.

There is a large double garage, workshop, three stables, and a tack room which benefit from power, light and running water.

From the paddocks there is direct access to the New Forest.

The formal gardens are wonderful with the majority laid to lawn with an array of mature herbaceous borders and shrubs. Within the gardens are a number of superb al-fresco patio entertaining areas.