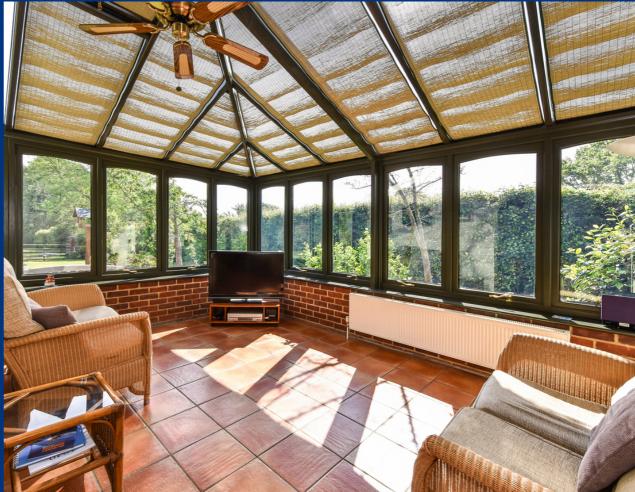

The formal sitting room offers views to the front elevation and surrounding grounds. Set within a feature fireplace is a Stovax woodburning stove providing a wonderful focal point to the room.

The kitchen breakfast room, situated at the heart of the home, boasts lovely views of the surrounding garden and grounds. A conveniently located utility room is accessed through a door from this space. Adjacent to the kitchen breakfast room, a delightful orangery offers further beautiful views.