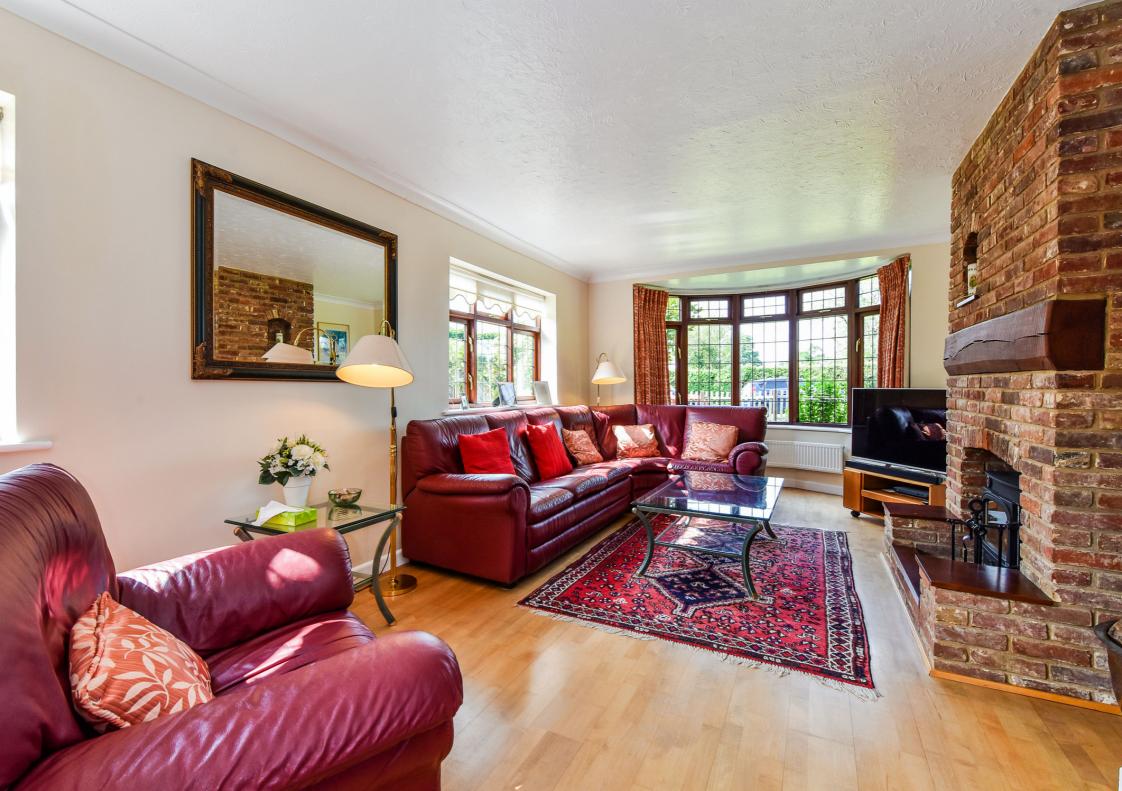

The formal sitting room offers views to the front elevation and surrounding grounds. Set within a feature fireplace is a Stovax woodburning stove providing a wonderful focal point to the room.

The kitchen breakfast room, situated at the heart of the home, boasts lovely views of the surrounding garden and grounds. A conveniently located utility room is accessed through a door from this space. Adjacent to the kitchen breakfast room, a delightful orangery offers further beautiful views.