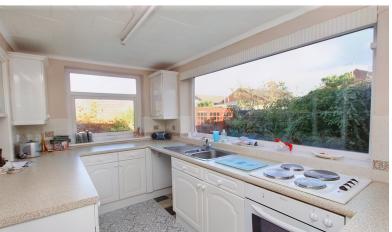

This spacious detached true bungalow is offered with no chain and has so much potential to develop to the side, rear and a second storey (subject to planning permission)

The property is approached via a long driveway and lawned front garden with hedges for privacy the property is double fronted and the arched front door leads to a spacious entrance hallway, which leads off to the spacious lounge with large bay window, master bedroom with large bay window and fitted wardrobes a further double bedroom and four piece bathroom suite, second sitting room which has glass block panels and opens out into the kitchen extension this could easily be knocked through to accommodate a large open plan kitchen/dining room.