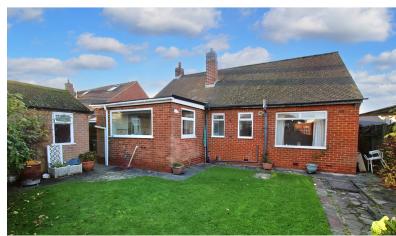

Stone Cross Lane North, Lowton. WA3 2SD.

Offers in Excess of £259,950

Detached garage and parking for several vehicles | Offered with no chain | In need of modernisation | Huge potential to extend and further develop | Sought after location in Lowton | Two bedroom detached bungalow |

This spacious detached true bungalow is offered with no chain and has so much potential to develop to the side, rear and a second storey (subject to planning permission)

The property is approached via a long driveway and lawned front garden with hedges for privacy the property is double fronted and the arched front door leads to a spacious entrance hallway, which leads off to the spacious lounge with large bay window, master bedroom with large bay window and fitted wardrobes a further double bedroom and four piece bathroom suite, second sitting room which has glass block panels and opens out into the kitchen extension this could easily be knocked through to accommodate a large open plan kitchen/dining room.

The property has gas central heating and has a combi boiler which is located in the second bedroom, the property is freehold with a council tax band of D£1741.00 Per annum.

Externally the property has gardens to both the front and rear which is 20ft wide and a detached garage.