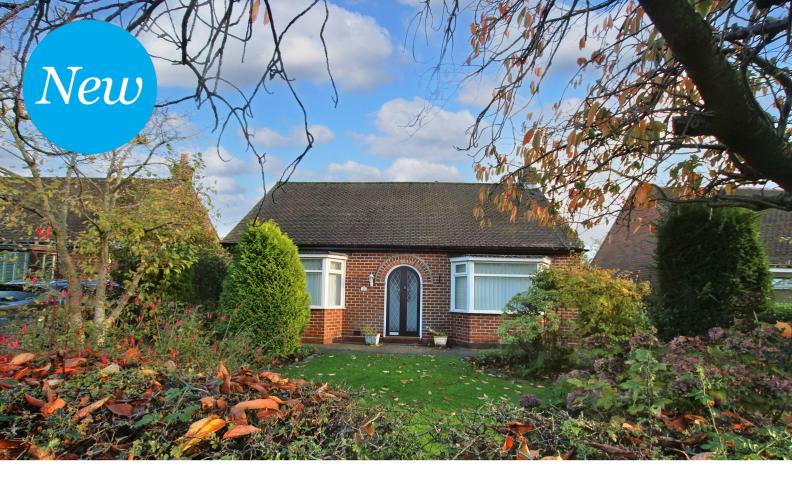

Stone Cross Lane North, Lowton. WA3 2SD.

Offers in Excess of £259,950

Detached garage and parking for several vehicles | Offered with no chain | In need of modernisation | Huge potential to extend and further develop | Sought after location in Lowton | Two bedroom detached bungalow |

This spacious detached true bungalow is offered with no chain and has so much potential to develop to the side, rear and a second storey (subject to planning permission)

The property is approached via a long driveway and lawned front garden with hedges for privacy the property is double fronted and the arched front door leads to a spacious entrance hallway, which leads off to the spacious lounge with large bay window, master bedroom with large bay window and fitted wardrobes a further double bedroom and four piece bathroom suite, second sitting room which has glass block panels and opens out into the kitchen extension this could easily be knocked through to accommodate a large open plan kitchen/dining room.