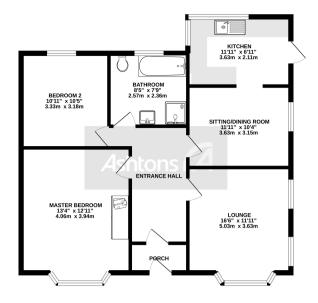

This spacious detached true bungalow is offered with no chain and has so much potential to develop to the side, rear and a second storey (subject to planning permission)

The property is approached via a long driveway and lawned front garden with hedges for privacy the property is double fronted and the arched front door leads to a spacious entrance hallway, which leads off to the spacious lounge with large bay window, master bedroom with large bay window and fitted wardrobes a further double bedroom and four piece bathroom suite, second sitting room which has glass block panels and opens out into the kitchen extension this could easily be knocked through to accommodate a large open plan kitchen/dining room.

The property has gas central heating and has a combi boiler which is located in the second bedroom, the property is freehold with a council tax band of D£1741.00 Per annum.

Externally the property has gardens to both the front and rear which is 20ft wide and a detached garage.