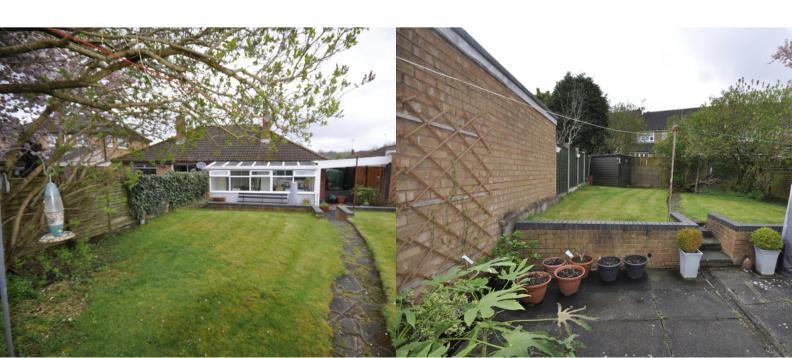

Bathroom is white with white matching tiles and shower over the bath.

Front garden is lawned and has a tarmac driveway. The rear garden is mainly lawned and has a gravel area to the front of the conservatory. Viewing is highly recommended and is strictly by appointment only. EPC - E Rating, Council Tax Band - C