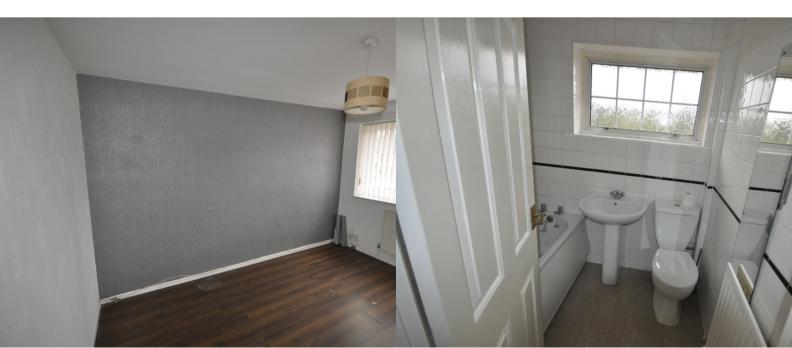

Lounge off the hall offering good sized room with marble style fire surround and patio sliding doors to a conservatory.

Bedroom one is good size double with window looking out to front garden. Bedroom two again a good size double with window looking out to front garden.

Bathroom is white with white matching tiles and shower over the bath.

Front garden is lawned and has a tarmac driveway. The rear garden is mainly lawned and has a gravel area to the front of the conservatory. Viewing is highly recommended and is strictly by appointment only. EPC - E Rating, Council Tax Band - C