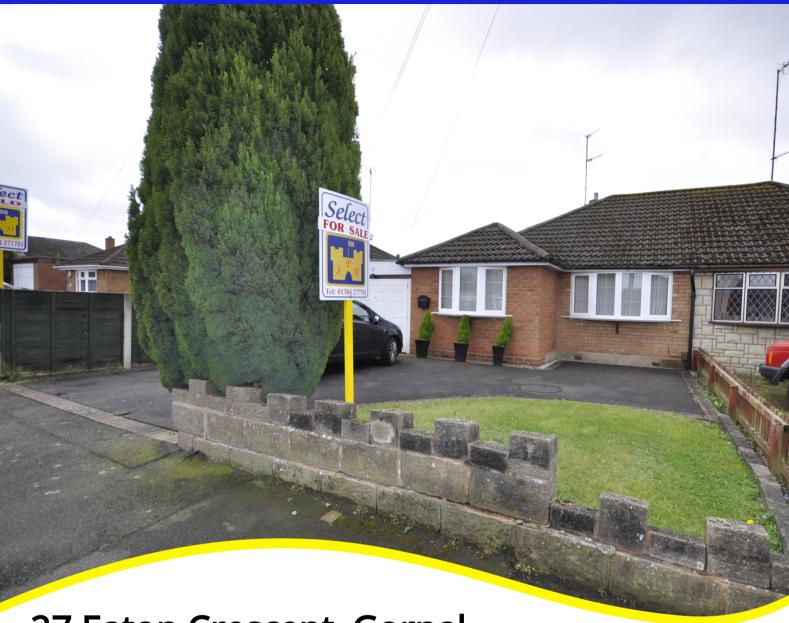

27 Eaton Crescent, Gornal Wood, West Midlands. DY3 2XH

- Front and Rear gardens
- Conservatory

- TWO BEDROOMS
- Driveway

#### PROPERTY DESCRIPTION

We are pleased to offer For Sale this two bedroomed semi detached bungalow, located just off Himley Road and close to the historical Himley Hall. Benefitting from having good sized rear garden and off road parking. The property comprises of entrance hall leading to all rooms. Firstly a good sized kitchen with a range of white base and wall units, integrated oven, hob, and extractor, window to end wall.