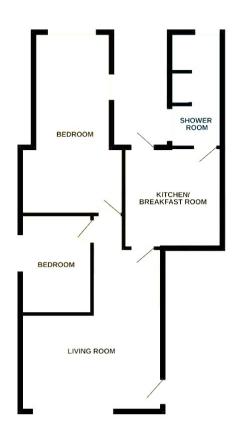

This is a share of freehold property with 999 years on the lease from 2015; there is no ground rent and service charge.

The interior of this beautifully presented property comprises a spacious living room, fitted kitchen, 2 bedrooms and the family bathroom. The exterior boasts a private rear garden, perfect for enjoying the summer months.