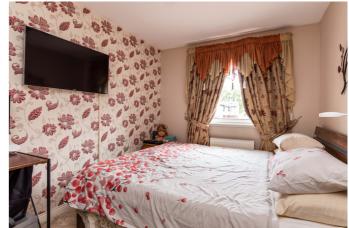

Upstairs, bedrooms one and two are to opposite aspects, similarly finished with carpeted flooring and built-in wardrobes, whilst bedroom three is set to the front, also with carpeted flooring and a storage cupboard. Completing the accommodation, the bathroom is fitted with a suite, a shower over the bath and tiled splash walls.