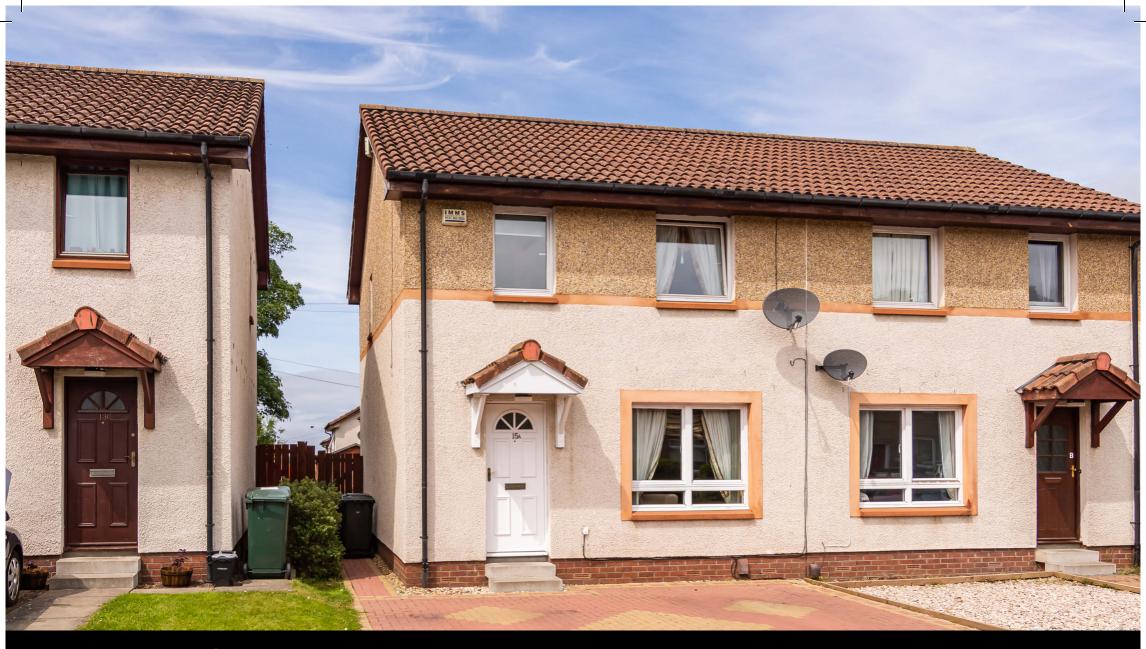

# 15a Craigour Drive, Little France, Edinburgh, EH17 7NY

Three Bedroom, Semi-Detached Home with Pivate Garden & Driveway Up to date price and viewing info at mov8realestate.com/property

# Property Description

Well presented, three-bedroom, semi-detached home with a private garden and driveway. Set in a quiet residential street, located in the popular Little France area, to the south east of Edinburgh city centre.

Externally the property benefits from an easily kept private rear garden, with a two-car monobloc driveway to the front.

The entrance hall has a storage cupboard and gives access to the stairway and throughout the ground floor. To the front, the living room features carpeted flooring, a central light fitting and a TV wall mount. To the rear, the kitchen is fitted with wall and base units and matching worktops, a tiled surround and a sink with drainer. Appliances include an integrated gas hob, extractor hood, oven, and a freestanding washing machine and fridge/freezer.