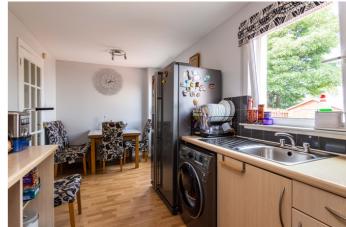

Externally the property benefits from an easily kept private rear garden, with a two-car monobloc driveway to the front.

The entrance hall has a storage cupboard and gives access to the stairway and throughout the ground floor. To the front, the living room features carpeted flooring, a central light fitting and a TV wall mount. To the rear, the kitchen is fitted with wall and base units and matching worktops, a tiled surround and a sink with drainer. Appliances include an integrated gas hob, extractor hood, oven, and a freestanding washing machine and fridge/freezer.