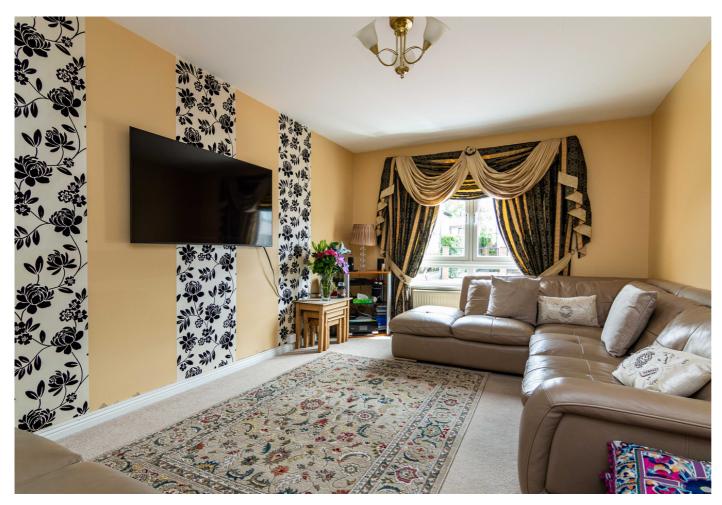

Externally the property benefits from an easily kept private rear garden, with a two-car monobloc driveway to the front.

The entrance hall has a storage cupboard and gives access to the stairway and throughout the ground floor. To the front, the living room features carpeted flooring, a central light fitting and a TV wall mount. To the rear, the kitchen is fitted with wall and base units and matching worktops, a tiled surround and a sink with drainer. Appliances include an integrated gas hob, extractor hood, oven, and a freestanding washing machine and fridge/freezer.