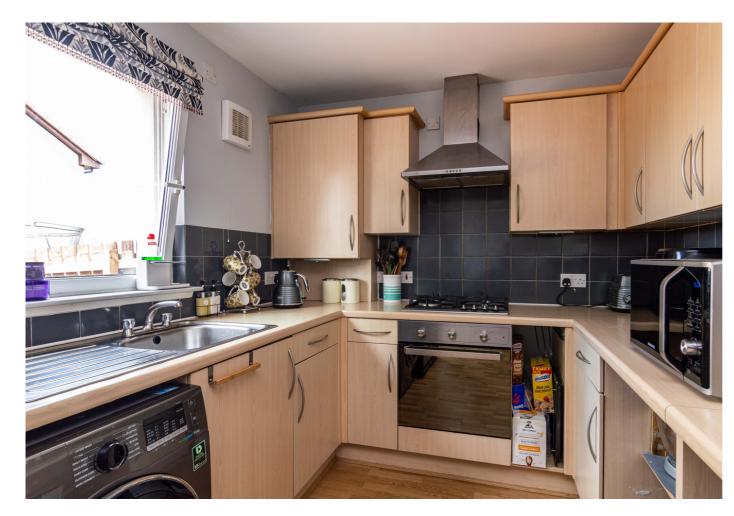

Externally the property benefits from an easily kept private rear garden, with a two-car monobloc driveway to the front.

The entrance hall has a storage cupboard and gives access to the stairway and throughout the ground floor. To the front, the living room features carpeted flooring, a central light fitting and a TV wall mount. To the rear, the kitchen is fitted with wall and base units and matching worktops, a tiled surround and a sink with drainer. Appliances include an integrated gas hob, extractor hood, oven, and a freestanding washing machine and fridge/freezer.