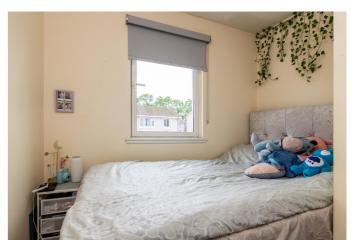

Upstairs, bedrooms one and two are to opposite aspects, similarly finished with carpeted flooring and built-in wardrobes, whilst bedroom three is set to the front, also with carpeted flooring and a storage cupboard. Completing the accommodation, the bathroom is fitted with a suite, a shower over the bath and tiled splash walls.