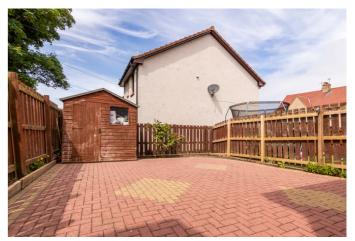

Externally the property benefits from an easily kept private rear garden, with a two-car monobloc driveway to the front.

The entrance hall has a storage cupboard and gives access to the stairway and throughout the ground floor. To the front, the living room features carpeted flooring, a central light fitting and a TV wall mount. To the rear, the kitchen is fitted with wall and base units and matching worktops, a tiled surround and a sink with drainer. Appliances include an integrated gas hob, extractor hood, oven, and a freestanding washing machine and fridge/freezer.