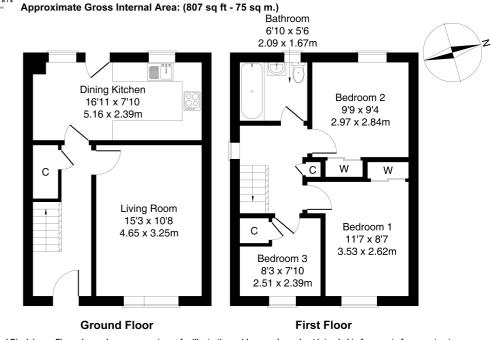

Comprises an entrance hall, living room, dining kitchen, three bedrooms and a bathroom.

Features include gas central heating, timber framed double glazing, storage provision in each bedroom, a floored attic, TV and telephone points, and a kitchen with appliances.

Externally the property benefits from an easily kept private rear garden, with a two-car monobloc driveway to the front.

The entrance hall has a storage cupboard and gives access to the stairway and throughout the ground floor. To the front, the living room features carpeted flooring, a central light fitting and a TV wall mount. To the rear, the kitchen is fitted with wall and base units and matching worktops, a tiled surround and a sink with drainer. Appliances include an integrated gas hob, extractor hood, oven, and a freestanding washing machine and fridge/freezer.

Upstairs, bedrooms one and two are to opposite aspects, similarly finished with carpeted flooring and built-in wardrobes, whilst bedroom three is set to the front, also with carpeted flooring and a storage cupboard. Completing the accommodation, the bathroom is fitted with a suite, a shower over the bath and tiled splash walls.

## 15a Craigour Drive, Edinburgh, EH17 7NY

Legal Disclaimer : Floor-plan and measurements are for illustrative guidance only, and not intended to form part of any contract.