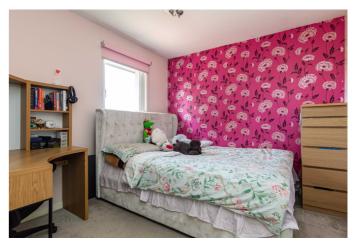

Upstairs, bedrooms one and two are to opposite aspects, similarly finished with carpeted flooring and built-in wardrobes, whilst bedroom three is set to the front, also with carpeted flooring and a storage cupboard. Completing the accommodation, the bathroom is fitted with a suite, a shower over the bath and tiled splash walls.