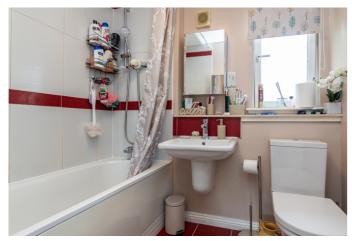

Upstairs, bedrooms one and two are to opposite aspects, similarly finished with carpeted flooring and built-in wardrobes, whilst bedroom three is set to the front, also with carpeted flooring and a storage cupboard. Completing the accommodation, the bathroom is fitted with a suite, a shower over the bath and tiled splash walls.