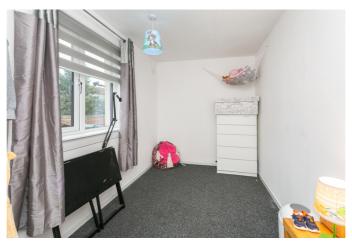

Upstairs, two double bedrooms are complete with carpeted flooring, built-in cupboards and central light fixtures, whilst a similarly finished single bedroom is set aside. Completing the accommodation, the family shower room has a side aspect window and is fitted with a modern two-piece suite, including a mains shower with enclosure, panelled splash walls and flooring.