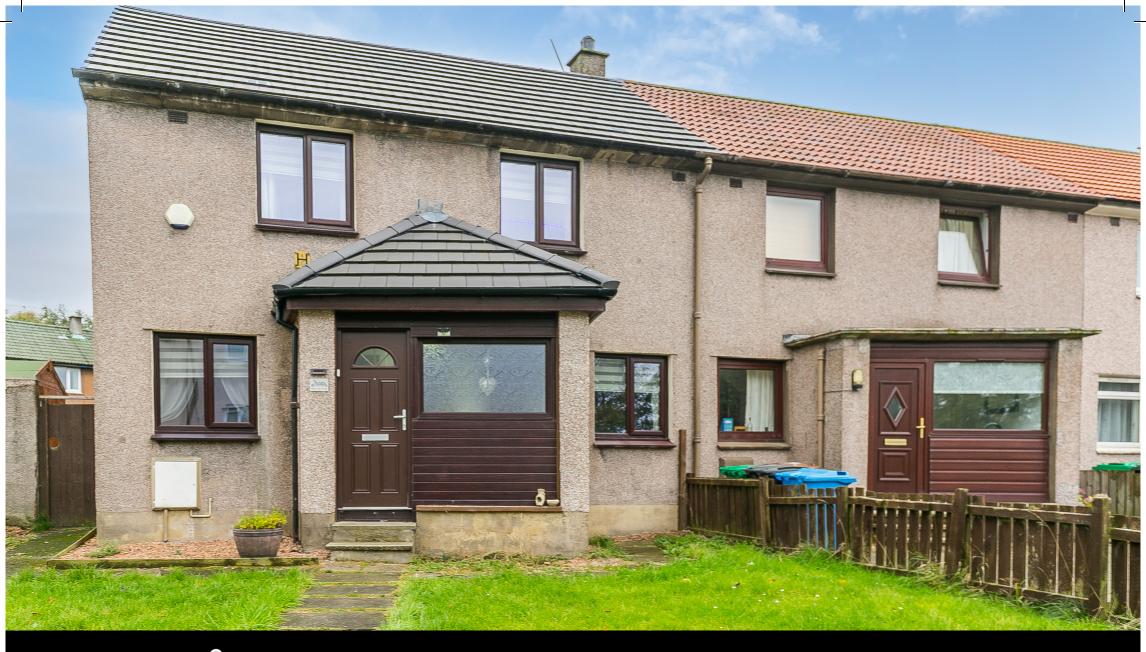

## **Property Description**

Well-presented and spacious, flexible four-bedroom, semidetached family home, with gardens and a driveway. Set on a generous plot, located in an established residential area of Glenrothes, Fife.

Externally there is a lawn to the front and a multi-vehicle driveway, whilst an enclosed rear garden includes a lawn and patio.

The entrance hallway features wood-effect flooring and gives access to the carpeted stairway, the living room and bedroom four. Set to the front a good-sized living room features French patio doors to the garden, a feature fireplace, wood-effect flooring and a central light fitting. Set adjacent,