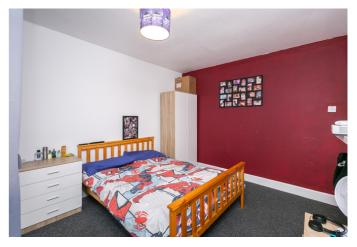

Upstairs, two double bedrooms are complete with carpeted flooring, built-in cupboards and central light fixtures, whilst a similarly finished single bedroom is set aside. Completing the accommodation, the family shower room has a side aspect window and is fitted with a modern two-piece suite, including a mains shower with enclosure, panelled splash walls and flooring.