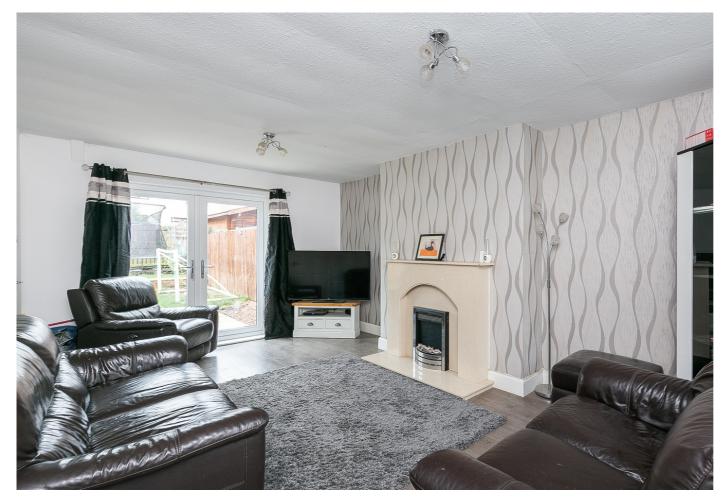

Externally there is a lawn to the front and a multi-vehicle driveway, whilst an enclosed rear garden includes a lawn and patio.

The entrance hallway features wood-effect flooring and gives access to the carpeted stairway, the living room and bedroom four. Set to the front a good-sized living room features French patio doors to the garden, a feature fireplace, wood-effect flooring and a central light fitting. Set adjacent,