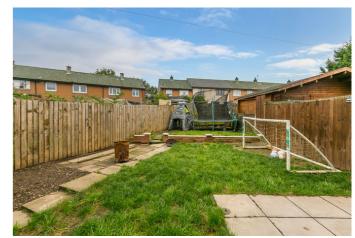

Externally there is a lawn to the front and a multi-vehicle driveway, whilst an enclosed rear garden includes a lawn and patio.

The entrance hallway features wood-effect flooring and gives access to the carpeted stairway, the living room and bedroom four. Set to the front a good-sized living room features French patio doors to the garden, a feature fireplace, wood-effect flooring and a central light fitting. Set adjacent,