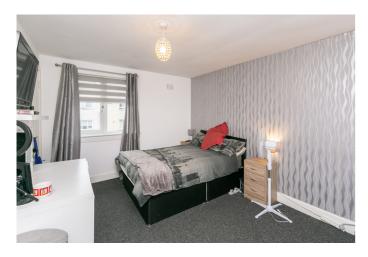

Upstairs, two double bedrooms are complete with carpeted flooring, built-in cupboards and central light fixtures, whilst a similarly finished single bedroom is set aside. Completing the accommodation, the family shower room has a side aspect window and is fitted with a modern two-piece suite, including a mains shower with enclosure, panelled splash walls and flooring.