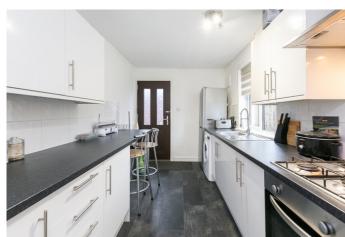

the bright modern kitchen includes stone-effect worktops, a sink with drainer, tiled splashbacks, and an integrated oven and gas hob with a canopy above, fridge/freezer and a washing machine. completing downstairs, bedroom four features carpeted flooring, a built-in cupboard and a central light fixture.