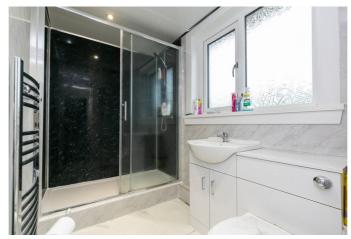

Upstairs, two double bedrooms are complete with carpeted flooring, built-in cupboards and central light fixtures, whilst a similarly finished single bedroom is set aside. Completing the accommodation, the family shower room has a side aspect window and is fitted with a modern two-piece suite, including a mains shower with enclosure, panelled splash walls and flooring.