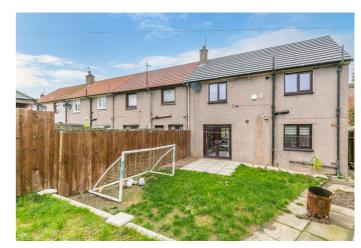

Externally there is a lawn to the front and a multi-vehicle driveway, whilst an enclosed rear garden includes a lawn and patio.

The entrance hallway features wood-effect flooring and gives access to the carpeted stairway, the living room and bedroom four. Set to the front a good-sized living room features French patio doors to the garden, a feature fireplace, wood-effect flooring and a central light fitting. Set adjacent,