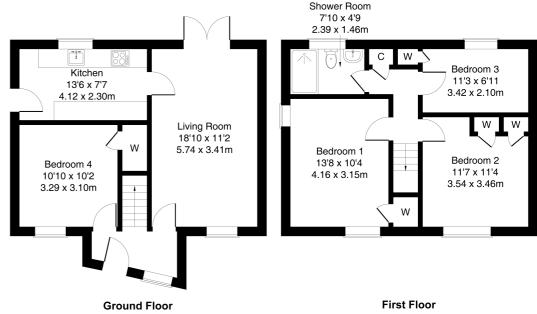

Comprises an; entrance hall, living room, kitchen, four flexible double bedrooms, and a shower room.

Features include a modern bathroom and fitted kitchen with appliances included, contemporary flooring, gas central heating and double glazing. In addition, there is excellent storage including wardrobes for each bedroom, a loft, and multiple TV points.

Externally there is a lawn to the front and a multi-vehicle driveway, whilst an enclosed rear garden includes a lawn and patio.

The entrance hallway features wood-effect flooring and gives access to the carpeted stairway, the living room and bedroom four. Set to the front a good-sized living room features French patio doors to the garden, a feature fireplace, wood-effect flooring and a central light fitting. Set adjacent,

the bright modern kitchen includes stone-effect worktops, a sink with drainer, tiled splashbacks, and an integrated oven and gas hob with a canopy above, fridge/freezer and a washing machine. completing downstairs, bedroom four features carpeted flooring, a built-in cupboard and a central light fixture.

Upstairs, two double bedrooms are complete with carpeted flooring, built-in cupboards and central light fixtures, whilst a similarly finished single bedroom is set aside. Completing the accommodation, the family shower room has a side aspect window and is fitted with a modern two-piece suite, including a mains shower with enclosure, panelled splash walls and flooring.

### mov<sup>8</sup> 266 Alexander Road, Glenrothes, Fife, KY7 4ED

Approximate Gross Internal Area: (990 sq ft - 92 sq m.)

Legal Disclaimer: Floor-plan and measurements are for illustrative guidance only, and not intended to form part of any contract.