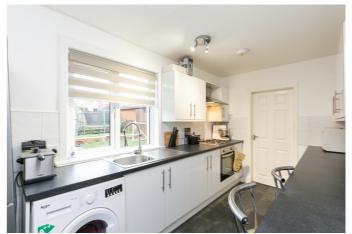

the bright modern kitchen includes stone-effect worktops, a sink with drainer, tiled splashbacks, and an integrated oven and gas hob with a canopy above, fridge/freezer and a washing machine. completing downstairs, bedroom four features carpeted flooring, a built-in cupboard and a central light fixture.