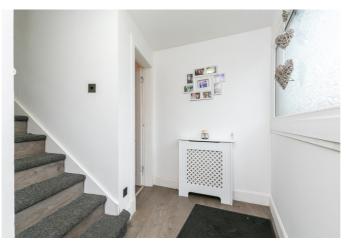

Externally there is a lawn to the front and a multi-vehicle driveway, whilst an enclosed rear garden includes a lawn and patio.

The entrance hallway features wood-effect flooring and gives access to the carpeted stairway, the living room and bedroom four. Set to the front a good-sized living room features French patio doors to the garden, a feature fireplace, wood-effect flooring and a central light fitting. Set adjacent,