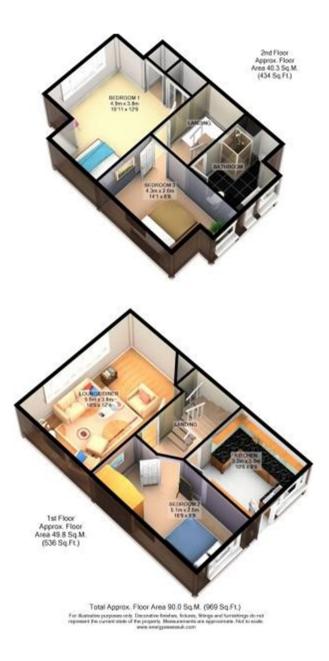

#### PROPERTY DESCRIPTION

This conveniently located and well presented first floor split level maisonette comes to the market offering spacious accommodation over two floors. Benefits include fitted kitchen, generous lounge, bedroom/reception room on the first floor whilst the second floor offers two double bedrooms and bathroom. Further benefits include gas central heating, double glazing, new lease and minimal service charge which make this home a potential investment opportunity but to fully appreciate the accommodation viewings are highly recommended.

#### Entrance

Stairs to first floor

#### **First Floor**

Landing Stairs to second floor, doors to:

Lounge

Front aspect double glazed window, radiator

#### Kitchen

Rear aspect double glazed window, range of eye and base level units, space for appliances.

#### Bedroom

Rear aspect double glazed window, radiator.

#### Second Floor

Landing Loft access, doors to:

### Bedroom

Front aspect double glazed window, radiator

**Bedroom** Rear aspect double glazed window, radiator.

#### Bathroom

Frosted double glazed window, low level w.c,, wash hand basin, panel enclosed bath.

**FLOORPLAN** 

Guildford Office 12c, Worplesdon Road, Guildford, GU2 9RW 01483 576300 info@hippsestateagents.co.uk