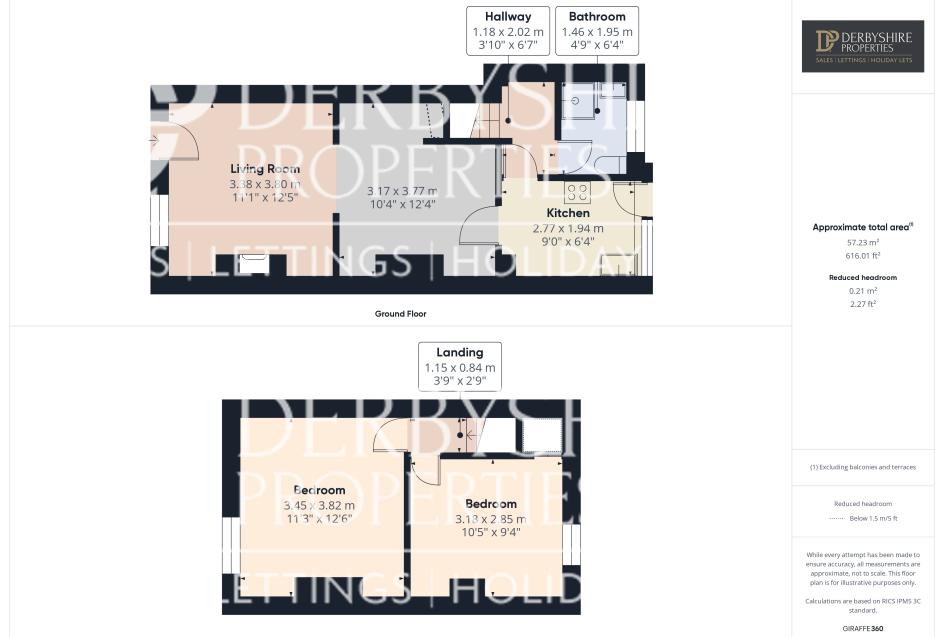

## PROPERTY DESCRIPTION

Derbyshire Properties are pleased to present this spacious two bedroom mid terrace property in need of some degree of modernisation. The property is located between the villages of Kilburn and Horsley and offers super views to the rear elevation along with a well proportion garden.

## **POINTS OF INTEREST**

- Mid Terraced Cottage
- 2 Bedrooms & 2 Reception Rooms
- Lovely Rear Garden
- Views To Rear

- Ideal First Home
- Village Location
- Viewing Advised
- COUNCIL TAX BAND A