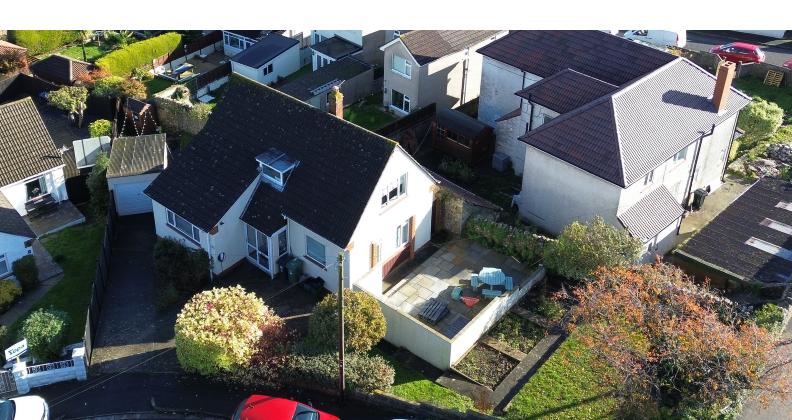

Situated within walking distance of local shops, convenience is at your doorstep. The garage provides secure storage, and there's parking space for two vehicles—no need to worry about finding a spot.

Step into the private South West facing garden, a tranquil retreat for relaxation or entertaining guests. The heart of the home, the kitchen/diner, is a delightful space for culinary adventures and family meals. The utility room adds a practical touch to your daily routine.

#### Garage & parking:

SINGLE GARAGE plus 2 off street parking spaces

#### Gardens:

The main garden is to the side of the house with a South Westerly facing aspect, with a good size private patio area, then you have a lovely size lawn area.....to the other side of the house is another garden area, which is mainly laid to lawn