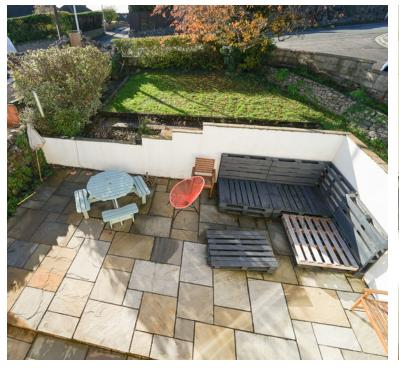

#### Gardens:

The main garden is to the side of the house with a South Westerly facing aspect, with a good size private patio area, then you have a lovely size lawn area.....to the other side of the house is another garden area, which is mainly laid to lawn