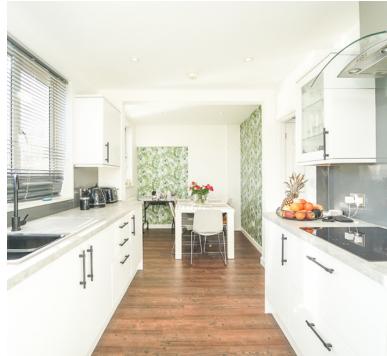

Situated within walking distance of local shops, convenience is at your doorstep. The garage provides secure storage, and there's parking space for two vehicles—no need to worry about finding a spot.

Step into the private South West facing garden, a tranquil retreat for relaxation or entertaining guests. The heart of the home, the kitchen/diner, is a delightful space for culinary adventures and family meals. The utility room adds a practical touch to your daily routine.

#### Kitchen/diner:

Sink unit, floor and wall units, 2 double glazed windows, radiator, built in oven and hob, door to the utility room