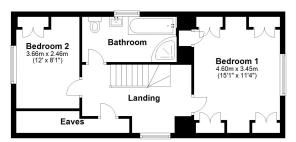

#### First floor landing:

Double glazed window with open outlook, the landing fits a desk and chair, so can be used as an office area

#### Bedroom 1:

Radiator, double glazed window, built in wardrobes

#### Bedroom 2:

Built in wardrobe, radiator, double glazed window with views

#### **Upstairs bathroom:**

Bath, separate shower cubicle, skylight, spotlights, heated towel rail, wash hand basin, low level WC

#### First Floor

Bedroom 3 3.40m x 3.98m (11'2" x 13'1")