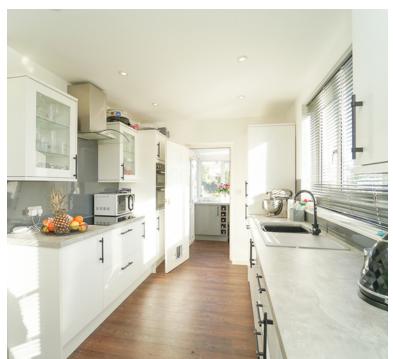

#### Kitchen/diner:

Sink unit, floor and wall units, 2 double glazed windows, radiator, built in oven and hob, door to the utility room