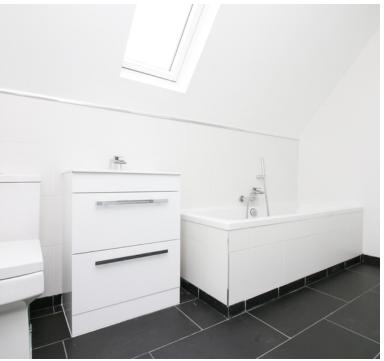

#### **Upstairs bathroom:**

Bath, separate shower cubicle, skylight, spotlights, heated towel rail, wash hand basin, low level WC