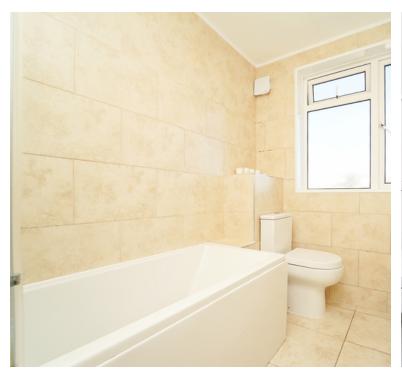

#### Downstairs bathroom:

Bath with shower over, shower screen, wash hand basin, low level WC, heated towel rail, double glazed window