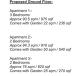

#### Proposed Ground Floor:

Apartment 1:-3 Bedrooms Approx 90.5 sqm/975 sqf Comes with Garden 22 sqm/236 sqf

Apartment 2:-2 Bedrooms Approx 84.3 sqm / 910 sqf Comes with Garden 50 sqm / 540 sqf

Apartment 3:-2 Bedrooms Approx 76 sqm / 820 sqf Comes with Garden 25 sqm / 270 sqf