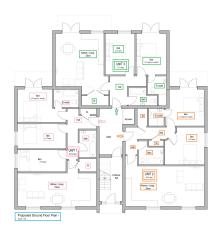

## FLOORPLAN

#### Proposed Ground Floor:

Apartment 1:-3 Bedrooms Approx 90.5 sqm/975 sqf Comes with Garden 22 sqm/236 sqf

Apartment 2:-2 Bedrooms Approx 84.3 sqm / 910 sqf Comes with Garden 50 sqm / 540 sqf

Apartment 3:-2 Bedrooms Approx 76 sqm / 820 sqf Comes with Garden 25 sqm / 270 sqf