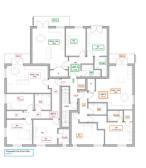

## FLOORPLAN

#### Proposed Ground Floor:

Apartment 1:-3 Bedrooms Approx 90.5 sqm/975 sqf Comes with Garden 22 sqm/236 sqf

Apartment 2:-2 Bedrooms Approx 84.3 sqm / 910 sqf Comes with Garden 50 sqm / 540 sqf

Apartment 3:-2 Bedrooms Approx 76 sqm / 820 sqf Comes with Garden 25 sqm / 270 sqf