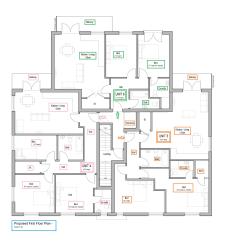

## FLOORPLAN

## ROOM DESCRIPTIONS

| Flat       | Size     | Bedrooms                        | Amenity               |
|------------|----------|---------------------------------|-----------------------|
| Unit 1, GF | 90.5 sqm | x1 Double Bed, x2<br>Single Bed | 22 sqm Private Garden |
| Unit 2, GF | 84.3 sqm | x2 Double Bed                   | 50 sqm Private Garden |
| Unit 3, GF | 76 sqm   | x2 Double Bed                   | 25 sqm Private Garden |
| Unit 4, 1F | 91.5 sqm | x2 Double Bed, x1<br>Single Bed | Private Balcony       |
| Unit 5, 1F | 84 sqm   | x2 Double Bed                   | Private Balcony       |
| Unit 6, 1F | 76sqm    | x2 Double Bed                   | Private Balcony       |
| Unit 7, 2F | 90.5 sqm | x2 Double Bed,<br>x1Single Bed  | Private Balcony       |
| Unit 8, 2F | 84.2 sqm | x2 Double Bed                   | Private Balcony       |
| Unit 9, 2F | 76sqm    | x2 Double Bed                   | Private Balcony       |