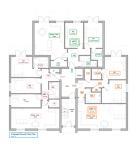

## FLOORPLAN

#### Proposed Ground Floor:

Apartment 1:-3 Bedrooms Approx 90.5 sqm/975 sqf Comes with Garden 22 sqm/236 sqf

Apartment 2:-2 Bedrooms Approx 84.3 sqm / 910 sqf Comes with Garden 50 sqm / 540 sqf

Apartment 3:-2 Bedrooms Approx 76 sqm / 820 sqf Comes with Garden 25 sqm / 270 sqf