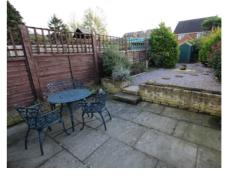

## 61 Pedley Lane, Clifton, Shefford, Bedfordshire, SG17 5QT

Attractive two bedroom terraced cottage in sought after location overlooking fields to the front. The accommodation includes an entrance hall, spacious lounge/dining room, kitchen, rear lobby, bathroom, two good sized bedrooms and a shower room. Outside there is a garden to the rear and a block paved driveway to the front providing off road parking for up to two cars. This property is available chain free.

- TWO BEDROOM TERRACED COTTAGE
- TWO GOOD SIZE BEDROOMS
- SPACIOUS LOUNGE / DINING ROOM
- BATHROOM & SHOWER ROOM
- KITCHEN
- REAR GARDEN
- DRIVEWAY
- VIEWS OVER FIELDS
- SOUGHT AFTER LOCATION
- CHAIN FREE