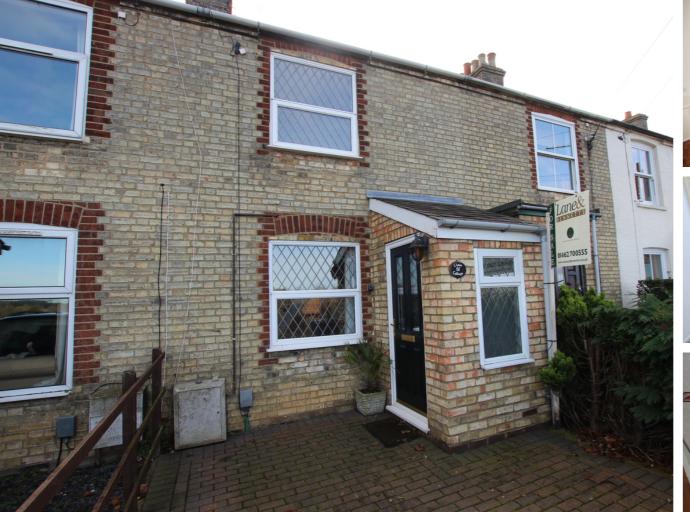

## 61 Pedley Lane, Clifton, Shefford, Bedfordshire, SG17 5QT

Attractive two bedroom terraced cottage in sought after location overlooking fields to the front. The accommodation includes an entrance hall, spacious lounge/dining room, kitchen, rear lobby, bathroom, two good sized bedrooms and a shower room. Outside there is a garden to the rear and a block paved driveway to the front providing off road parking for up to two cars. This property is available chain free.

- TWO BEDROOM TERRACED COTTAGE
- TWO GOOD SIZE BEDROOMS
- SPACIOUS LOUNGE / DINING ROOM
- BATHROOM & SHOWER ROOM
- KITCHEN
- REAR GARDEN
- DRIVEWAY
- VIEWS OVER FIELDS
- SOUGHT AFTER LOCATION
- CHAIN FREE