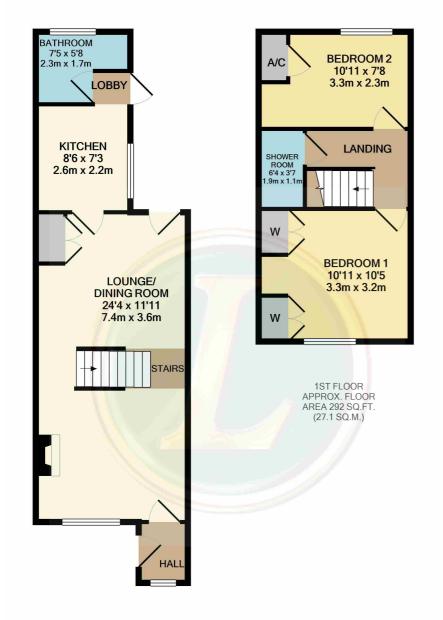

£260,000

GROUND FLOOR APPROX. FLOOR AREA 416 SQ.FT. (38.7 SQ.M.)

## TOTAL APPROX. FLOOR AREA 708 SQ.FT. (65.8 SQ.M.)

Whilst every attempt has been made to ensure the accuracy of the floor plan contained here, measurements of doors, windows, rooms and any other items are approximate and no responsibility is taken for any error, omission, or mis-statement. This plan is for illustrative purposes only and should be used as such by any prospective purchaser. The services, systems and appliances shown have not been tested and no guarantee as to their operability or efficiency can be given Made with Metropix ©2020