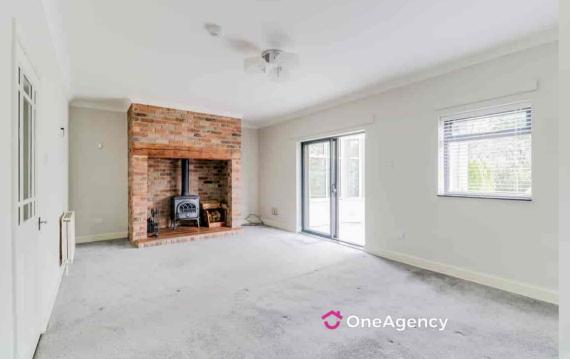

## Lounge

3.97m x 6.58m (13' 0" x 21' 7") A window to the rear and sliding doors leading to conservatory, fireplace with log burner, radiator and carpet flooring.

# Conservatory

2.45m x 2.67m (8' 0" x 8' 9") A door to rear, radiator and vinyl flooring.