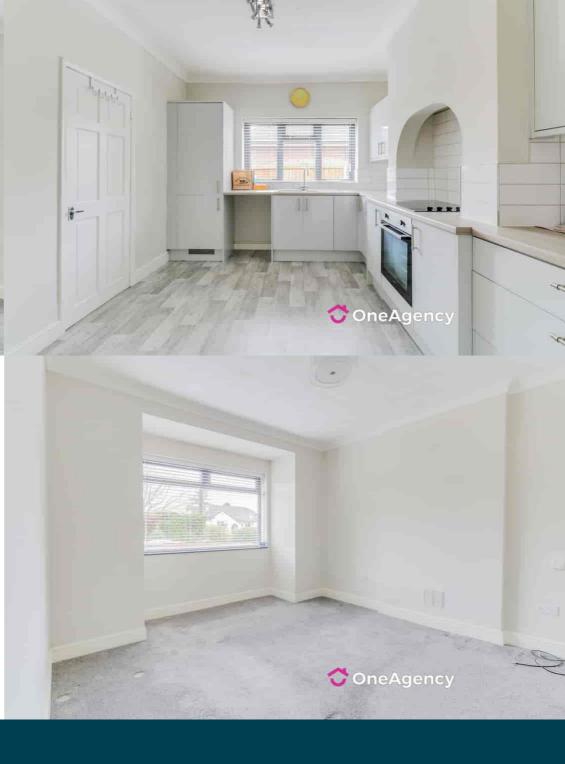

### Kitchen

3.74m x 3.14m (12' 3" x 10' 4") Fitted with a range of wall, base and drawer storage units, stainless steel sink and drainer and integrated oven and hob, window and vinyl flooring.

## Bedroom One

 $3.77m \times 3.98m$  (Into Bay) (12' 4" x 13' 1") A window to front, radiator and carpet flooring.

### **Bedroom Two**

3.63m x 4.29m Into Bay (11' 11" x 14' 1") A window to the front, radiator and carpet flooring.