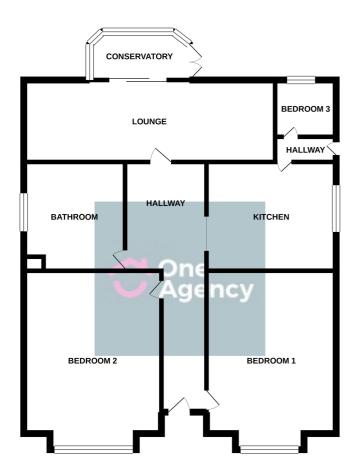

#### **Ground Floor**

# Hallway

1.89m x 6.05m (6' 2" x 19' 10") Door to front, radiator and carpet flooring.

## Bedroom One

 $3.77m \times 3.98m$  (Into Bay) (12' 4" x 13' 1") A window to front, radiator and carpet flooring.

### **Bedroom Two**

3.63m x 4.29m Into Bay (11' 11" x 14' 1") A window to the front, radiator and carpet flooring.

### **Bedroom Three**

2.21m x 2.82m (7' 3" x 9' 3") A window to the rear, radiator and carpet flooring.

## Bathroom

2.39m x 2.85m (7' 10" x 9' 4") A window to the side, panelled bath with Mira Shower, hand wash basin, low level W/C, store cupboard housing boiler, radiator and vinyl flooring.

### Kitchen

3.74m x 3.14m (12' 3" x 10' 4") Fitted with a range of wall, base and drawer storage units, stainless steel sink and drainer and integrated oven and hob, window and vinyl flooring.

## Lounge

3.97m x 6.58m (13' 0" x 21' 7") A window to the rear and sliding doors leading to conservatory, fireplace with log burner, radiator and carpet flooring.

# Conservatory

2.45m x 2.67m (8' 0" x 8' 9") A door to rear, radiator and vinyl flooring.