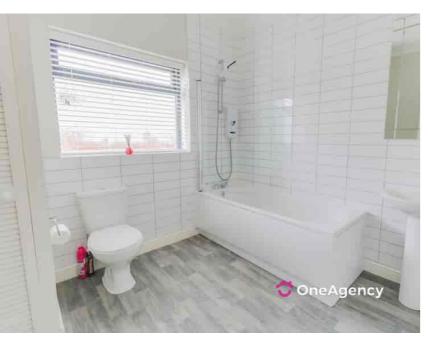

## Bathroom

2.39m x 2.85m (7' 10" x 9' 4") A window to the side, panelled bath with Mira Shower, hand wash basin, low level W/C, store cupboard housing boiler, radiator and vinyl flooring.