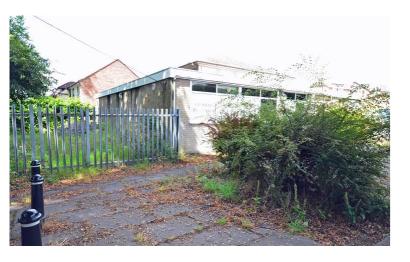

Crowthorne Smiles Dental Practice, Lower Broadmoor Road, Crowthorne, Berkshire. RG45 7LA.

Guide Price £500,000 Freehold

This single storey detached building which was once used as a library and more recently a dental practice, has fallen into disrepair and now has the benefit of planning permission to provide two first floor apartments on the first floor.

## **Existing Building**

The existing ground floor dental practice extends to approximately 2,000 sq.ft consisting of a reception area, offices, cloakrooms, staff rooms and kitchen area etc.