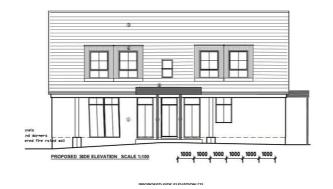

## **Proposed Development**

Removal of existing roof and construction of pitched roof to accommodate 2 no. 2 bedroom flats along with changes to the site layout.

Update the layout of the dental surgery and inserting new windows and uplifting the facades.

## **Planning Permission**

For further information and to see an online copy of the planning permission and associated plans, please refer to Bracknell Forest Council, Application Number 20/01059/FUL.