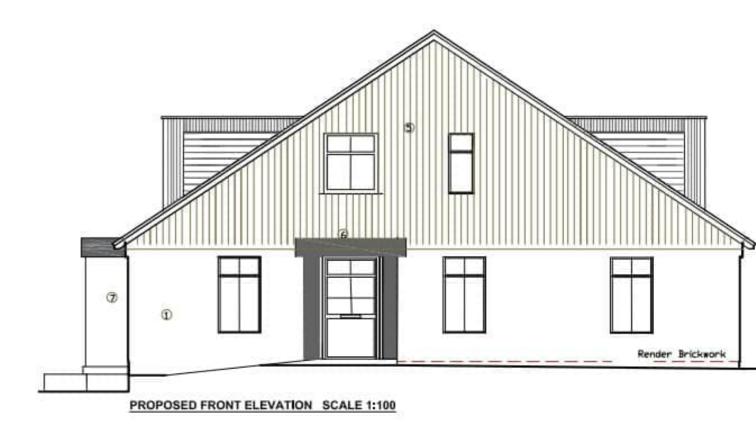

## **Proposed Development**

Removal of existing roof and construction of pitched roof to accommodate 2 no. 2 bedroom flats along with changes to the site layout.

Update the layout of the dental surgery and inserting new windows and uplifting the facades.

## **Planning Permission**

For further information and to see an online copy of the planning permission and associated plans, please refer to Bracknell Forest Council, Application Number 20/01059/FUL.