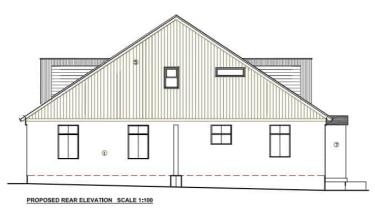

## **Proposed Development**

Removal of existing roof and construction of pitched roof to accommodate 2 no. 2 bedroom flats along with changes to the site layout.

Update the layout of the dental surgery and inserting new windows and uplifting the facades.

#### PROPOSED FIRST FLOOR LAYOUT SCALE 1:100