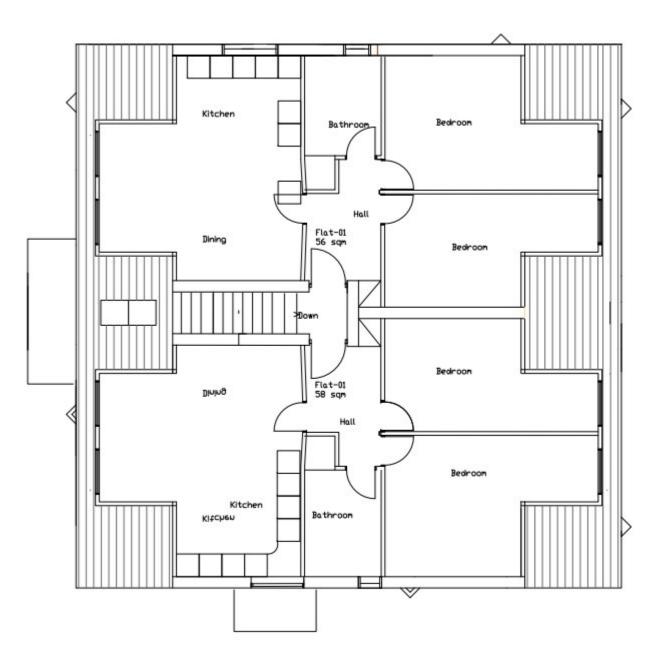

## **Proposed Development**

Removal of existing roof and construction of pitched roof to accommodate 2 no. 2 bedroom flats along with changes to the site layout.

Update the layout of the dental surgery and inserting new windows and uplifting the facades.

#### PROPOSED FIRST FLOOR LAYOUT SCALE 1:100