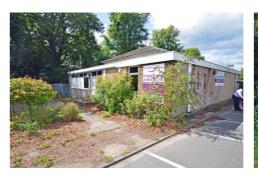

Crowthorne Smiles Dental Practice, Lower Broadmoor Road, Crowthorne, Berkshire. RG45 7LA.

Guide Price £500,000 Freehold

This single storey detached building which was once used as a library and more recently a dental practice, has fallen into disrepair and now has the benefit of planning permission to provide two first floor apartments on the first floor.

## **Existing Building**

The existing ground floor dental practice extends to approximately 2,000 sq.ft consisting of a reception area, offices, cloakrooms, staff rooms and kitchen area etc.