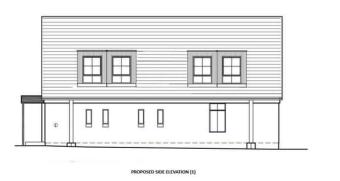

## **Proposed Development**

Removal of existing roof and construction of pitched roof to accommodate 2 no. 2 bedroom flats along with changes to the site layout.

Update the layout of the dental surgery and inserting new windows and uplifting the facades.

#### PROPOSED FIRST FLOOR LAYOUT SCALE 1:100