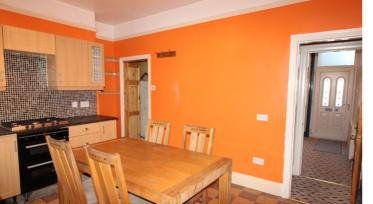

GROUND FLOOR - Living Room with multi fuel stove, window and entrance door to the front elevation. Dining Kitchen - With range of modern base and wall units, laminate worktops, built-in stainless steel sink unit, built-in stainless steel double oven, five ring gas hob, wall mounted gas heating boiler, window and door to the rear elevation.