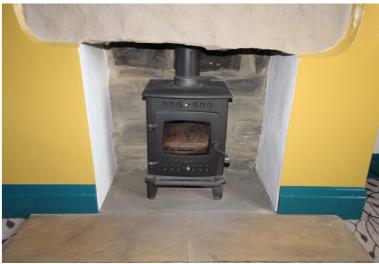

GROUND FLOOR - Living Room with multi fuel stove, window and entrance door to the front elevation. Dining Kitchen - With range of modern base and wall units, laminate worktops, built-in stainless steel sink unit, built-in stainless steel double oven, five ring gas hob, wall mounted gas heating boiler, window and door to the rear elevation.