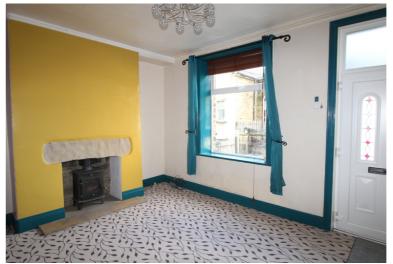

GROUND FLOOR - Living Room with multi fuel stove, window and entrance door to the front elevation. Dining Kitchen - With range of modern base and wall units, laminate worktops, built-in stainless steel sink unit, built-in stainless steel double oven, five ring gas hob, wall mounted gas heating boiler, window and door to the rear elevation.