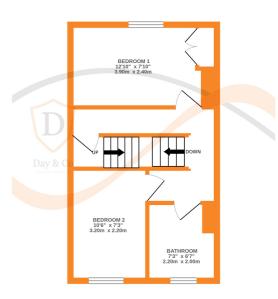

BASEMENT - Cellar.

FIRST FLOOR - Landing. Bedroom 1 with built-in cupboard and window to the front elevation. Bedroom 2 with window to the rear elevation, Bathroom comprising of a bath, w.c., wash basin, window to the front elevation.