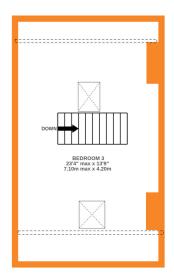

SECOND FLOOR - Attic Bedroom 3 with two roof windows.

Gas Central Heating and Double Glazing.

EPC Rating E

ROUND FLOOR 1ST FLOOR 2ND FLOOR

of doors, windows, rooms and any other items are approximate and no responsibility is taken for any error, omission or mis-statement. This plan is for illustrative purposes only and should be used as such by any prospective purchaser. The services, systems and appliances shown have not been tested and no guarantee as to their operability or efficiency can be given. Made with Metropix (2023)