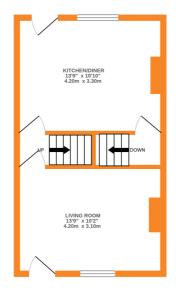

GROUND FLOOR - Living Room with multi fuel stove, window and entrance door to the front elevation. Dining Kitchen - With range of modern base and wall units, laminate worktops, built-in stainless steel sink unit, built-in stainless steel double oven, five ring gas hob, wall mounted gas heating boiler, window and door to the rear elevation.