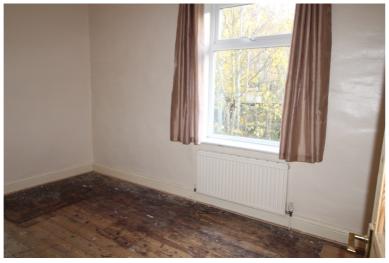

BASEMENT - Cellar.

FIRST FLOOR - Landing. Bedroom 1 with built-in cupboard and window to the front elevation. Bedroom 2 with window to the rear elevation, Bathroom comprising of a bath, w.c., wash basin, window to the front elevation.