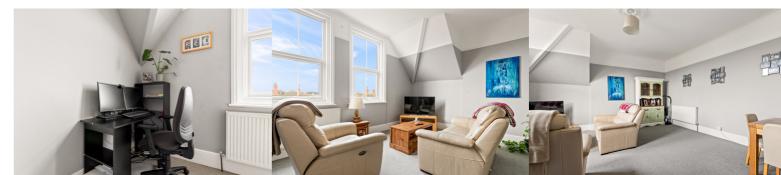

### Lounge/Dining Room

17' 9" x 16' 4" (5.41m x 4.98m)

### Kitchen

10' 7" x 9' 5" (3.23m x 2.87m)

### Study

19' 11" x 9' 8" (6.07m x 2.95m) Currently used as a childs bedroom.

### Bedroom

15' 1" x 14' 10" (4.60m x 4.52m)