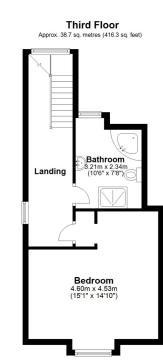

### Landing

### Bedroom

15' 1" x 14' 10" (4.60m x 4.52m)

### **Bathroom**

10' 6" x 7' 8" (3.20m x 2.34m)