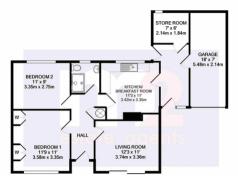

Brookside, Grove Park, Pontnewydd, Cwmbran. NP44 1RW £279,950

Tenure Freehold

- DETACHED BUNGALOW WITHIN 1/3 **ACRE OF WELL KEPT GARDENS**
- 2 DOUBLE BEDROOMS
- KITCHEN / BREAKFAST ROOM
- **SHOWER ROOM**
- LIVING ROOM

Set within approx 1/3 of an acre of land and offering huge potential with accommodation briefly comprising: Entrance Hallway, Living Room, Kitchen/Breakfast Room, 2 Double Bedrooms and covered storage area with access to garage. Outside, to the front is a gated driveway providing access to a large, well kept garden (approx 1/3) with a vast variety of shrubs, trees & flowers.