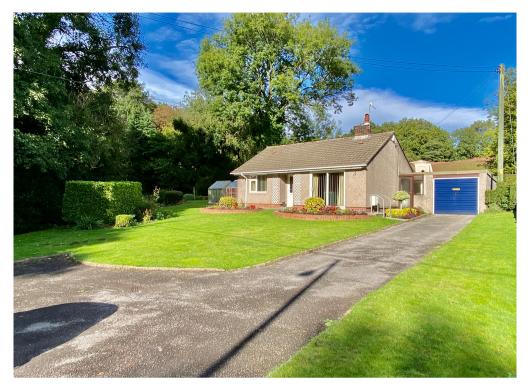

Brookside, Grove Park, Pontnewydd, Cwmbran. NP44 1RW £279,950

Tenure Freehold

- DETACHED BUNGALOW WITHIN 1/3 **ACRE OF WELL KEPT GARDENS**
- 2 DOUBLE BEDROOMS
- KITCHEN / BREAKFAST ROOM
- **SHOWER ROOM**
- LIVING ROOM

- GARAGE & DRIVEWAY
- WORCESTER BOILER & UPVC DOUBLE **GLAZING**
- **HUGE POTENTIAL**
- **NO CHAIN**

Situated in the popular and convenient Pontnewydd area is this 2 double bedroom, detached bungalow with huge potential within walking distance to all local amenities, popular schools, bus routes and with easy access to Cwmbran drive giving easy access to the M4 junctions 25, 25a & 26 making it perfect for commuting.

Set within approx 1/3 of an acre of land and offering huge potential with accommodation briefly comprising: Entrance Hallway, Living Room, Kitchen/Breakfast Room, 2 Double Bedrooms and covered storage area with access to garage. Outside, to the front is a gated driveway providing access to a large, well kept garden (approx 1/3) with a vast variety of shrubs, trees & flowers.