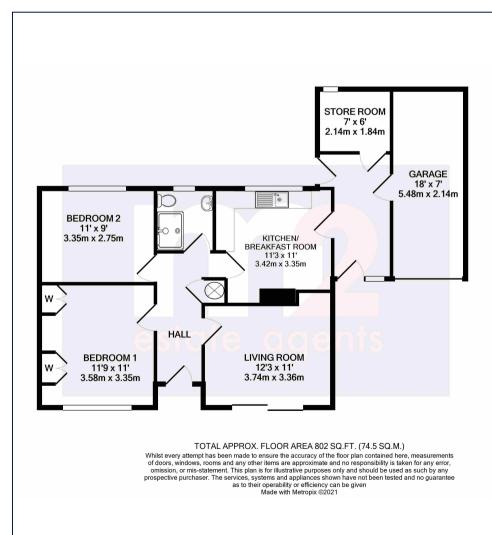

Set within approx 1/3 of an acre of land and offering huge potential with accommodation briefly comprising: Entrance Hallway, Living Room, Kitchen/Breakfast Room, 2 Double Bedrooms and covered storage area with access to garage. Outside, to the front is a gated driveway providing access to a large, well kept garden (approx 1/3) with a vast variety of shrubs, trees & flowers.