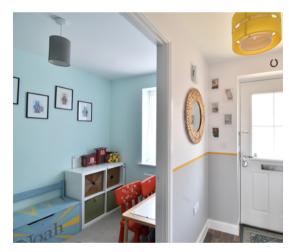

The accommodation to the ground floor is arranged to include an entrance hall, open plan kitchen living area, study or playroom.

To the first floor there is a large second reception room and master bedroom with ensuite whilst to the second floor there are two further double bedrooms and family bathroom.

#### Study/Playroom

 $9'3" \times 6'1"$  (2.81m x 1.85m) Double glazed window to front. Radiator.