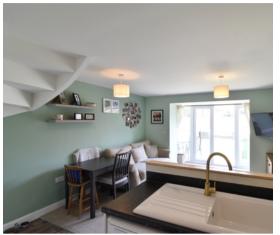

#### Kitchen/Diner

19' 11" x 12' 10" (6.08m x 3.92m) Double glazed windows and double glazed French doors to rear. Radiator. Understairs storage. Range of base and wall units. Integrated electric oven. Gas hob with extractor over. Space for white goods. Stainless steel sink and drainer.