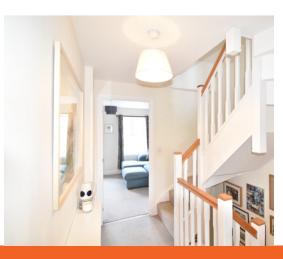

#### Hall

Stairs to first floor. Radiator. Cupboard housing boiler, consumer unit, thermostat and BT point.

#### Landing

Stairs to second floor. Radiator.