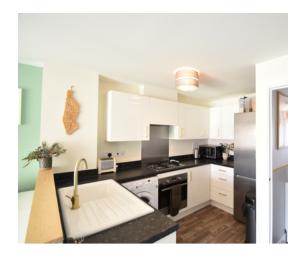

#### Kitchen/Diner

19' 11" x 12' 10" (6.08m x 3.92m) Double glazed windows and double glazed French doors to rear. Radiator. Understairs storage. Range of base and wall units. Integrated electric oven. Gas hob with extractor over. Space for white goods. Stainless steel sink and drainer.