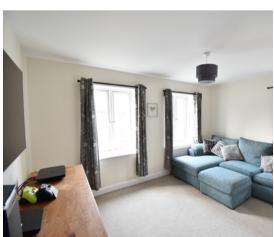

#### Lounge

12' 10" x 10' 2" (3.90m x 3.10m) Double glazed window to side. Two double glazed windows to front. BT & TV point. Radiator.