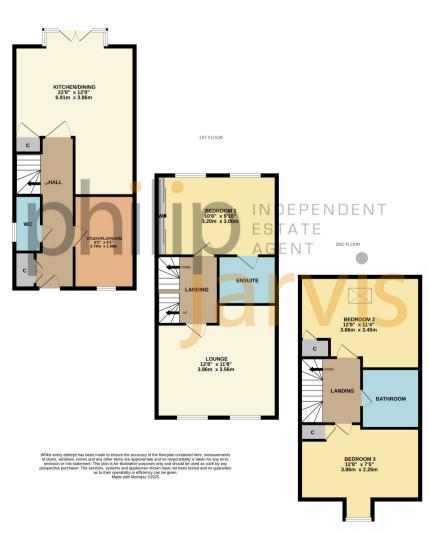

The accommodation to the ground floor is arranged to include an entrance hall, open plan kitchen living area, study or playroom.

To the first floor there is a large second reception room and master bedroom with ensuite whilst to the second floor there are two further double bedrooms and family bathroom.

#### **Ground Floor**

#### Kitchen/Diner

19' 11" x 12' 10" (6.08m x 3.92m) Double glazed windows and double glazed French doors to rear. Radiator. Understairs storage. Range of base and wall units. Integrated electric oven. Gas hob with extractor over. Space for white goods. Stainless steel sink and drainer.

#### Study/Playroom

 $9'3" \times 6'1"$  (2.81m x 1.85m) Double glazed window to front. Radiator.

#### First Floor

#### Lounge

12' 10" x 10' 2" (3.90m x 3.10m) Double glazed window to side. Two double glazed windows to front. BT & TV point. Radiator.

#### **Bedroom One**

 $9'11" \times 7'6"$  (3.03m x 2.28m) Two double glazed windows to rear. bespoke built in wardrobes. Wall mounted thermostat. Radiator.

# Ensuite

Suite comprising of low level WC, wash hand basin with splash back tiling and shower cubicle with fully tiled walls and retractable glass screen. Shaver point. Extractor. Radiator.

#### Second Floor

#### **Bedroom Two**

11' 3"  $\times$  10' 8" (3.44m  $\times$  3.26m) Double glazed Velux window to rear. Radiator. Built in bespoke wardrobes. Cupboard housing water tank.

#### Bedroom Three

 $11'3" \times 7'5"$  (3.43m x 2.25m) Double glazed window to front. Radiator. Built in bespoke wardrobes. Storage cupboard.

#### Bathroom

Suite comprising of low level WC, wash hand basin and panelled bath. Extractor. Radiator. Localised tiling. Radiator.