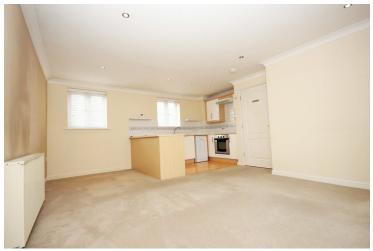

#### Lounge/Kitchen/Diner

17' 6" x 15' 9" (5.33m x 4.80m) Kitchen - Double glazed window to rear, matching wall & base units with worktops over, inset sink with side drainer unit, tiled splashbacks, integrated oven & hob with extractor over, space for appliances.

Lounge/Diner - Double glazed Juliet balcony to front, television & telephone point.