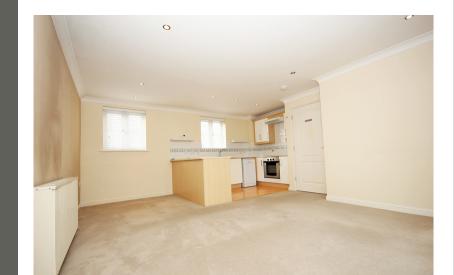

#### Lounge/Kitchen/Diner

17' 6" x 15' 9" (5.33m x 4.80m) Kitchen - Double glazed window to rear, matching wall & base units with worktops over, inset sink with side drainer unit, tiled splashbacks, integrated oven & hob with extractor over, space for appliances.

Lounge/Diner - Double glazed Juliet balcony to front, television & telephone point.