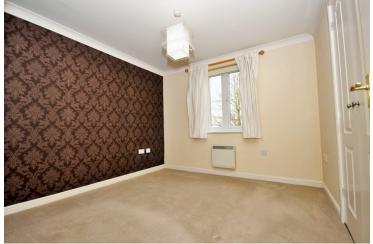

#### **Bedroom One**

10' 2" x 9' 8" (3.10m x 2.95m) Double glazed window to front, built-in wardrobes.

#### **Bedroom Two**

7' 9" x 6' 9" (2.36m x 2.06m) Double glazed window to front, built-in wardrobes.