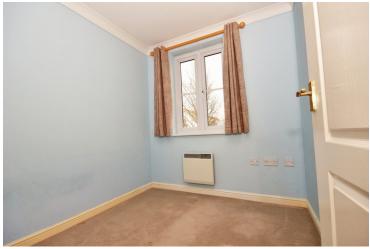

#### **Bedroom One**

10' 2" x 9' 8" (3.10m x 2.95m) Double glazed window to front, built-in wardrobes.

#### **Bedroom Two**

7' 9" x 6' 9" (2.36m x 2.06m) Double glazed window to front, built-in wardrobes.