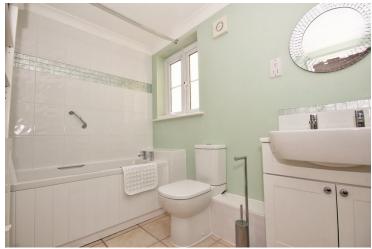

#### Bathroom

Opaque double glazed window to rear, heated chrome towel rail, WC, hand wash basin with vanity unit underneath, shaver point, panelled bath with shower over, tiled walls & floor.