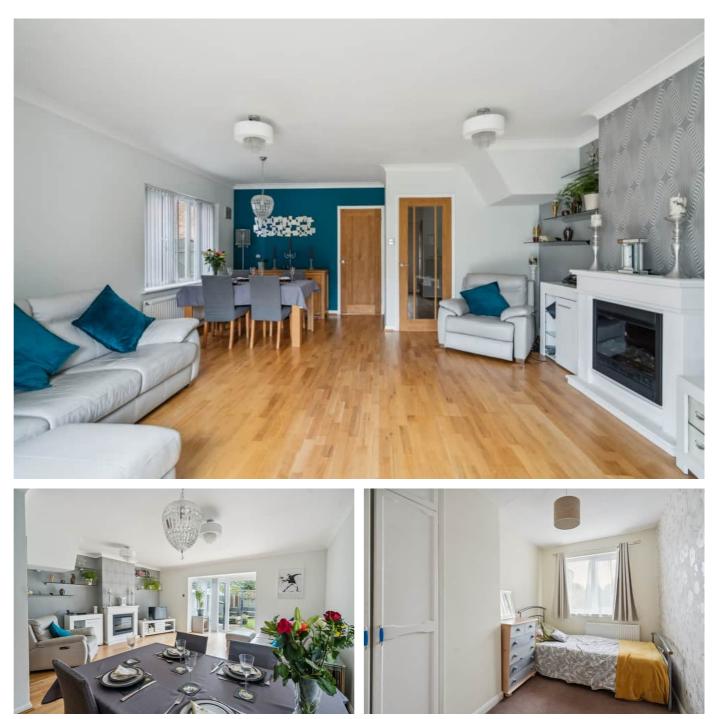

The ground floor comprises a spacious living/dining room, a well-equipped kitchen, and a convenient cloakroom. Upstairs, you will find the four bedrooms along with the family bathroom.

The property has been well looked after by the current vendor and has just had new windows