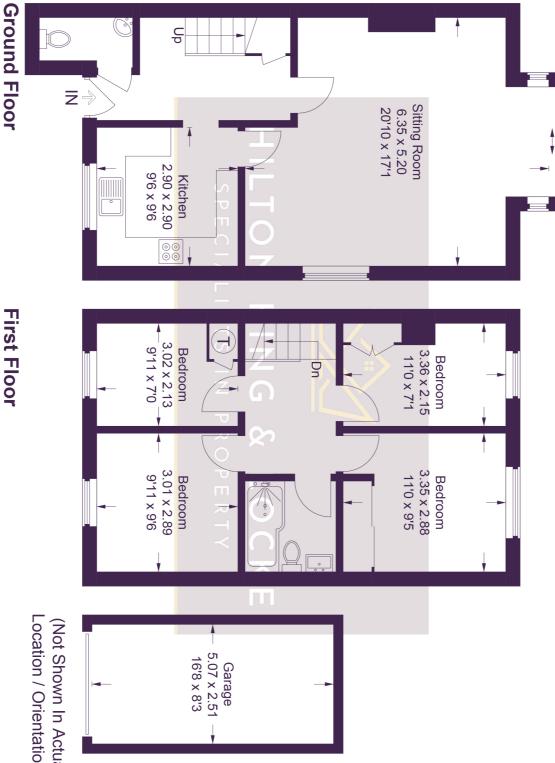

## ω St. Margarets Court

Ground Floor = 48.1 sq m / 518 sq ft First Floor = 44.5 sq m / 479 sq ft Approximate Gross Internal Area Total = 105.2 sq m / 1,133 sq ft Garage = 12.6 sq m / 136 sq ft

**First Floor** 

Location / Orientation) (Not Shown In Actual

are approximate. Whilst every care is taken in the preparation of this plan, please check all dimensions, shapes and compass bearings before making any decisions reliant upon them. This plan is for layout guidance only. Not drawn to scale unless stated. Windows and door openings © CJ Property Marketing Ltd Produced for Hilton King & Locke