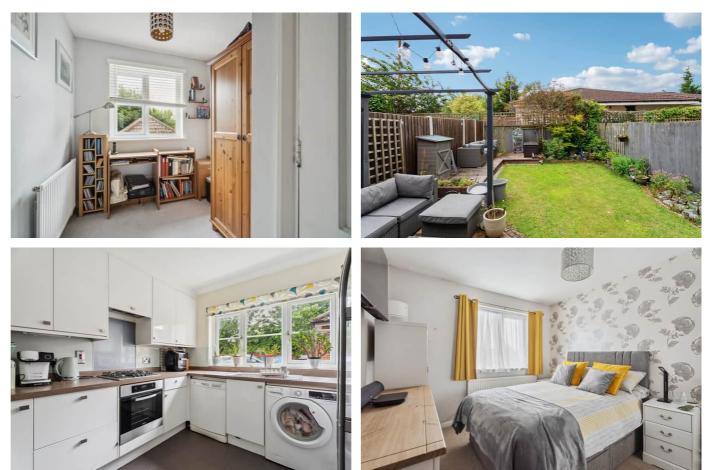

The ground floor comprises a spacious living/dining room, a well-equipped kitchen, and a convenient cloakroom. Upstairs, you will find the four bedrooms along with the family bathroom.

The property has been well looked after by the current vendor and has just had new windows

and doors fitted as well as a modern bathroom suite and a new boiler. The garden is perfect for entertaining with extensive shrubbery that adds to this property's allure.

In conclusion, this family home offers an extraordinary opportunity to embrace spacious living, versatile spaces, and a harmonious connection with nature. Its combination of functional design and exquisite features make it a property that stands out in every aspect.