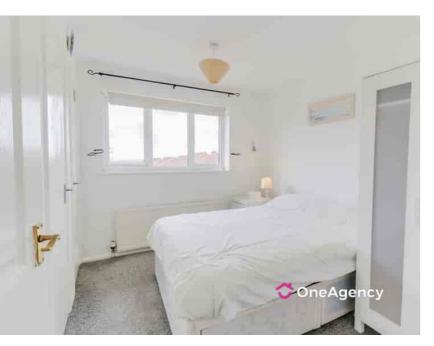

#### Bedroom One

3.12m x 2.62m (10' 3" x 8' 7") A double glazed window, storage cupboard with combi boiler, store cupboard, radiator and carpet flooring.

#### Bedroom Two

 $3.12m \times 1.95m$  (10' 3" x 6' 5") A double glazed window, radiator and carpet flooring.