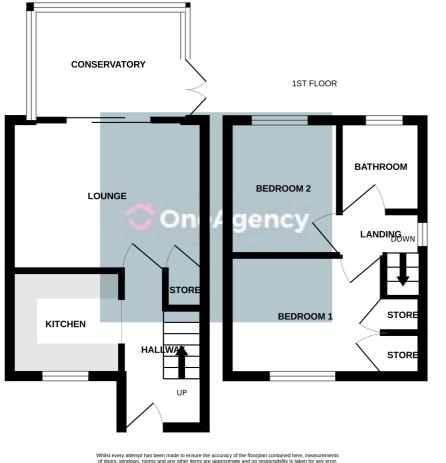

#### **Ground Floor**

#### Hallway

A UPVC front door, radiator and laminate flooring.

#### Kitchen

2.38m x 1.80m (7' 10" x 5' 11") A range of wall and base units with worktops, stainless steel sink basin, space for a cooker, integral fridge/freezer, plumbing for a dishwasher, double glazed window and tiled flooring.

#### Lounge

3.79m x 3.76m (12' 5" x 12' 4") A sliding door to the conservatory, electric fireplace and surround, under stairs storage, radiator and carpet flooring.

#### Conservatory

3.15m x 2.40m (10' 4" x 7' 10") A double glazed conservatory, french doors and laminate flooring.

#### First Floor

#### Bedroom One

3.12m x 2.62m (10' 3" x 8' 7") A double glazed window, storage cupboard with combi boiler, store cupboard, radiator and carpet flooring.

#### Bedroom Two

 $3.12m \times 1.95m$  (10' 3" x 6' 5") A double glazed window, radiator and carpet flooring.

#### Bathroom

2.13m x 1.70m (7' 0" x 5' 7") A white suite with bath and overhead shower unit, low level W/C, pedestal hand wash basin, chrome towel radiator, double glazed window and tiled flooring.