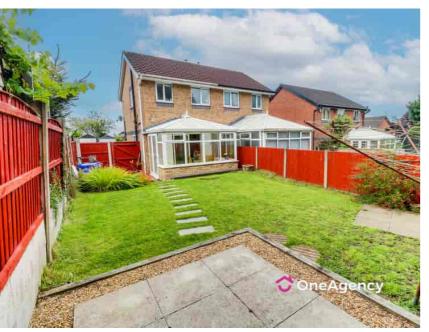

#### External

Front - A tarmac driveway providing off road parking and lawned front garden.

Rear - A paved patio area, lawned garden with gated access and fenced borders.