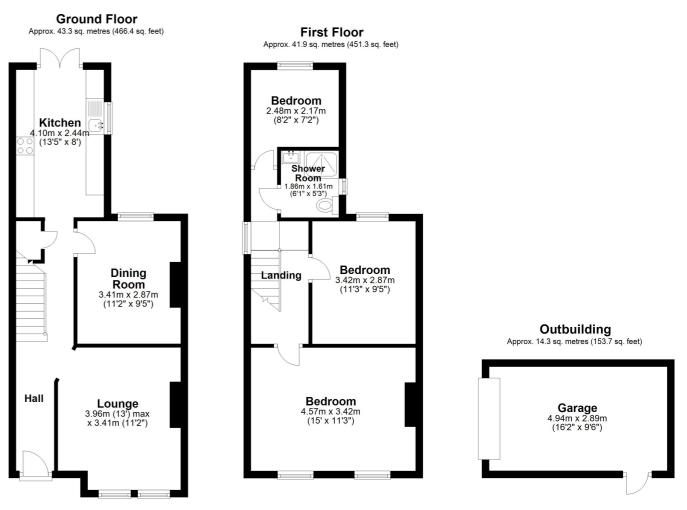

www.burnapandabel.co.uk

Phone 01303 258590

www.burnapandabel.co.uk

**Entrance Hall** Lounge 13' 0" x 11' 2" (3.96m x 3.40m) **Dining Room** 11' 2" x 9' 5" (3.40m x 2.87m) Kitchen 13' 5" x 8' 0" (4.09m x 2.44m) **First Floor Landing Bedroom One** 15' 0" x 11' 3" (4.57m x 3.43m) **Bedroom Two** 11' 3" x 9' 5" (3.43m x 2.87m) Shower Room 6' 1" x 5' 3" (1.85m x 1.60m) **Bedroom Three** 8' 2" x 7' 2" (2.49m x 2.18m) Off Road Parking Garage 16' 2" x 9' 6" (4.93m x 2.90m) **Rear Garden** 

Whilst every attempt has been made to ensure the accuracy of the floor plan contained here, measurements of doors, windows, rooms and any other items are approximate and no responsibility is taken for any error, omission or mis-statement. This plan is for illustrative purposes only and should be used as such by any prospective purchaser. Plan produced using PlanUp.