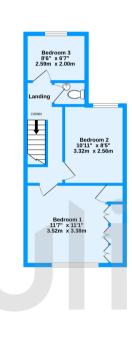

Swain Road, Thornton Heath, CR7 TOTAL FLOOR AREA : 805 sq.ft. (74.8 sq.m.) approx. deasurements are approximate. Not to scale. Illustrative purposes only Made with Metropic 80202