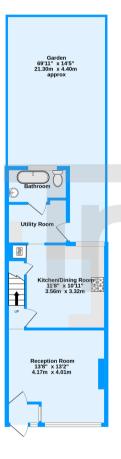

- Private Garden: Our private garden has been a lovely extension of our home, perfect for outdoor family meals, entertaining friends, or letting the kids run around freely."

Ground floor 423 sq.ft. (39.3 sq.m.) approx

Swain Road, Thornton Heath, CR7 TOTAL FLOOR AREA : 805 sq.ft. (74.8 sq.m.) approx. deasurements are approximate. Not to scale. Illustrative purposes only Made with Metropic 80202