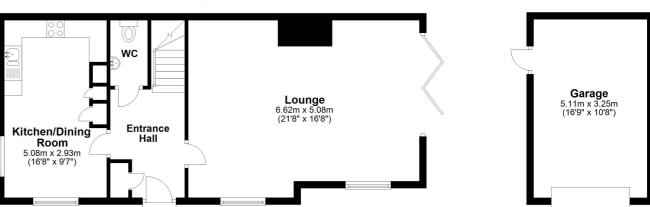

#### **Entrance Hall**

#### Lounge

21' 8" x 16' 8" (6.60m x 5.08m)

# Kitchen/Dining Room

16' 8" x 9' 7" (5.08m x 2.92m)

W.C

#### Garage

16' 9" x 10' 8" (5.11m x 3.25m)