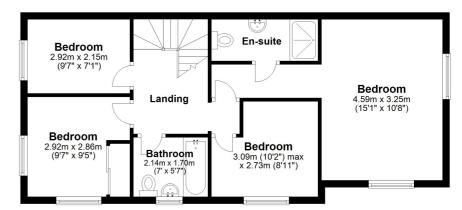

# First Floor Landing

#### **Bedroom One**

15' 1" x 10' 8" (4.60m x 3.25m)

#### **En-Suite**

#### **Bedroom Two**

10' 2" x 8' 11" (3.10m x 2.72m)

#### **Bedroom Three**

9' 7" x 9' 5" (2.92m x 2.87m)

#### **Bedroom Four**

9' 7" x 7' 1" (2.92m x 2.16m)

# **Family Bathroom**

7' 0" x 5' 7" (2.13m x 1.70m)