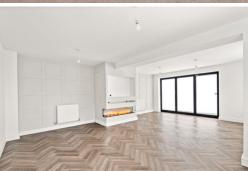

ring modern and spacious living areas perfect for families or those who love to entertain. Step inside and be greeted by a spacious lounge with bi-folding doors leading out to the garden, creating a seamless indoor-outdoor living experience. The kitchen/diner is a chef's dream, complete with sleek countertops and ample storage space. Upstairs, you'll find the master bedroom with its own ensuite bathroom, providing privacy and comfort. Three additional bedrooms are perfect for children, guests, or even a home office. Outside, you'll find a detached garage and off-road parking for added convenience. Best of all, this property is being sold with no chain, making it move-in ready for its new owners. Don't miss your chance to own this magnificent home in Skye Close - schedule a viewing today!





#### **Entrance Hall**

#### Lounge

21' 8" x 16' 8" (6.60m x 5.08m)

# Kitchen/Dining Room

16' 8" x 9' 7" (5.08m x 2.92m)

W.C

# First Floor Landing

#### **Bedroom One**

15' 1" x 10' 8" (4.60m x 3.25m)

#### **En-Suite**

#### **Bedroom Two**

10' 2" x 8' 11" (3.10m x 2.72m)

#### **Bedroom Three**

9' 7" x 9' 5" (2.92m x 2.87m)

#### **Bedroom Four**

9' 7" x 7' 1" (2.92m x 2.16m)

# **Family Bathroom**

7' 0" x 5' 7" (2.13m x 1.70m)

#### Garage

16' 9" x 10' 8" (5.11m x 3.25m)

# Off Road Parking

Garden

First Floor



**Ground Floor** 

Approx. 58.6 sq. metres (631.3 sq. feet)

Outbuilding



Total area: approx. 134.0 sq. metres (1442.4 sq. feet)

Whilst every attempt has been made to ensure the accuracy of the floor plan contained here, measurements of doors, windows, rooms