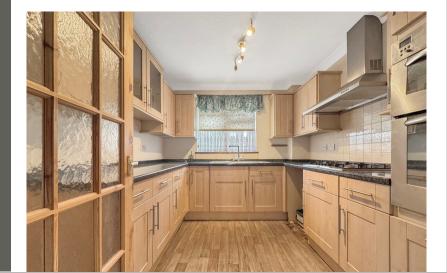

#### Kitchen

9' 9" x 8' 8" (2.97m x 2.64m) Window to front, a modern range of fitted units and drawers with worktops over, inset sink and drainer, inset gas hob, fitted oven, matching eye level units, tiled splashbacks and further spaces for appliances.