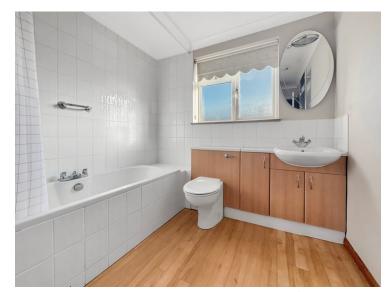

### Bathroom

Double glazed obscure window to front, part tiled walls, towel rail, vanity unit low level WC, hand basin, over head shower.