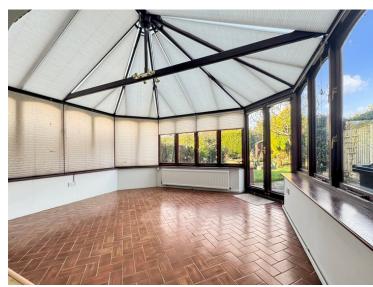

### Conservatory

14' 4" x 11' 6" (4.37m x 3.51m) Tiled floor, windows to rear, side French doors.