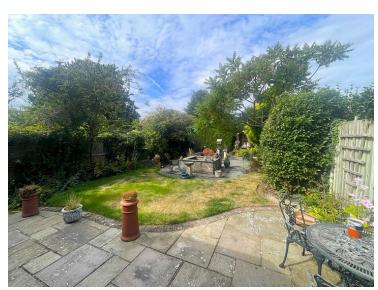

### Rear Garden

A well maintained rear garden laid to lawn and patio, pond, retained by fencing,