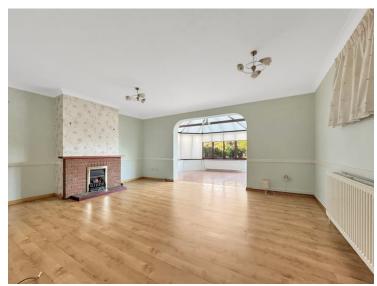

### Lounge/Diner

17' 2" x 13' 3" (5.23m x 4.04m) Fireplace, radiator, open plan onto:

### Conservatory

14' 4" x 11' 6" (4.37m x 3.51m) Tiled floor, windows to rear, side French doors.