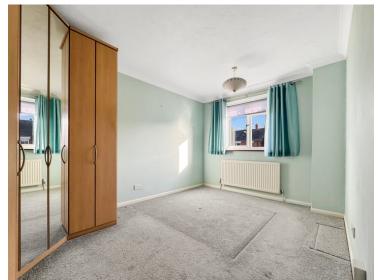

### **Bedroom**

13' 6" x 9' 1" (4.11m x 2.77m) Double glazed window to front, radiator, fitted wardrobes.

#### **Bedroom**

13' 5" x 9' 1" (4.09m x 2.77m) Double glazed window to rear, wardrobes and radiator.