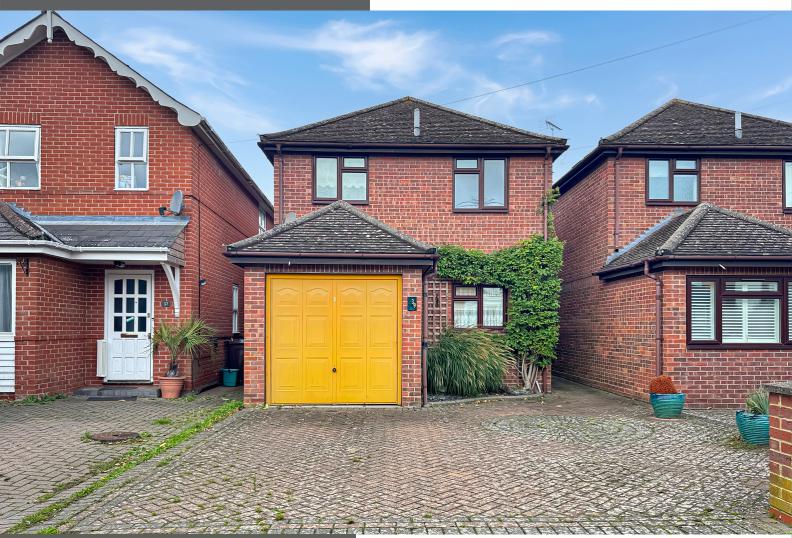

# £390,000

- Chain Free
- Detached Home
- Sought After Road
- Central Wivenhoe Position
- Three Bedrooms
- Garage And Parking

# 39 Ernest Road, Wivenhoe, Colchester, Essex. CO7 9LQ.

Offered with no onward chain in this tree lined sought after road in middle Wivenhoe is this established detached home. With a blank canvas ready for the new owner to put their stamp on and currently offering kitchen, cloakroom, lounge/diner, conservatory, three first floor bedrooms, and family bathroom, integral garage, off road parking and wonderful private rear garden.

### **Garage and Parking**

Off road parking, garage with power.