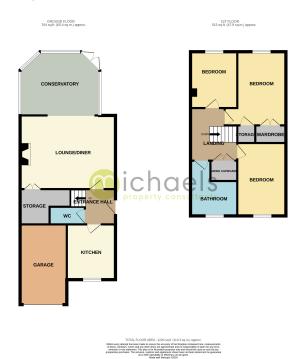

, side French doors.

### **Ground Floor Cloakroom**

Low level WC, wall hung sink.

### First Floor

## Landing

### **Bedroom**



13' 6" x 9' 1" (4.11m x 2.77m) Double glazed window to front, radiator, fitted wardrobes.

# Property Details.

#### **Bedroom**



13' 5" x 9' 1" (4.09m x 2.77m) Double glazed window to rear, wardrobes and radiator.

### **Bedroom**



10' 1" x 8' 0" (3.07m x 2.44m) Double glazed window to rear radiator.

### Bathroom



Double glazed obscure window to front, part tiled walls, towel rail, vanity unit low level WC, hand basin, over head shower.

### Outside

### Rear Garden



A well maintained rear garden laid to lawn and patio, pond, retained by fencing,

### **Garage and Parking**

Off road parking, garage with power.

# Property Details.

### Floorplans



#### Location



### **Energy Ratings**

We have not carried out a structural survey and the services, appliances and specific fittings have not been tested. All photographs, measurements, floor plans and distances referred to are given as a guide only and should not be relied upon for the purchase of carpets or any other fixtures or fittings. Gardens, roof terraces, balconies and communal gardens as well as tenure and lease details cannot have their accuracy guaranteed for intending purchasers. Lease details, service ground rent (where applicable) are given as a guide only and should be checked and confirmed by your solicitor prior to exchange of contracts.