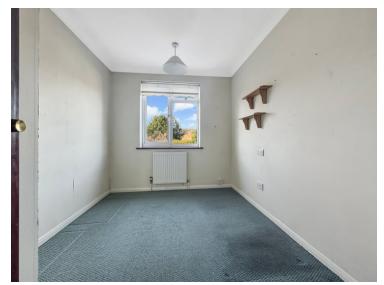

### **Bedroom**

10' 1" x 8' 0" (3.07m x 2.44m) Double glazed window to rear radiator.