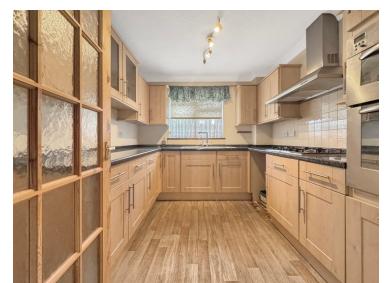

#### Kitchen

9' 9" x 8' 8" (2.97m x 2.64m) Window to front, a modern range of fitted units and drawers with worktops over, inset sink and drainer, inset gas hob, fitted oven, matching eye level units, tiled splashbacks and further spaces for appliances.