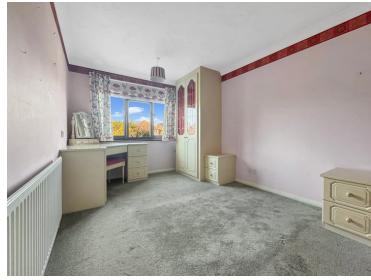

### **Bedroom**

13' 6" x 9' 1" (4.11m x 2.77m) Double glazed window to front, radiator, fitted wardrobes.

#### **Bedroom**

13' 5" x 9' 1" (4.09m x 2.77m) Double glazed window to rear, wardrobes and radiator.