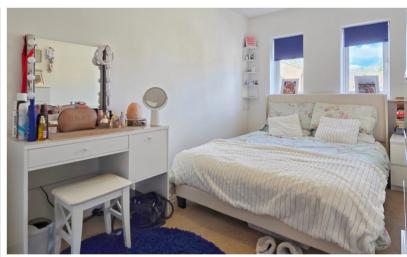

#### Bedroom One

13' 11" x 8' 2" (4.24m x 2.49m) Two double glazed windows to the front, radiator.

## Bedroom Two

10' 2" x 7' 5" (3.10m x 2.26m) Two double glazed windows to the rear, radiator.