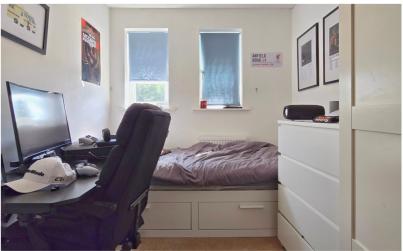

## Bedroom Three

7' 4" x 6' 1" (2.24m x 1.85m) Cupboard over the stairs housing combi-boiler, access to loft, double glazed window to the front, radiator.