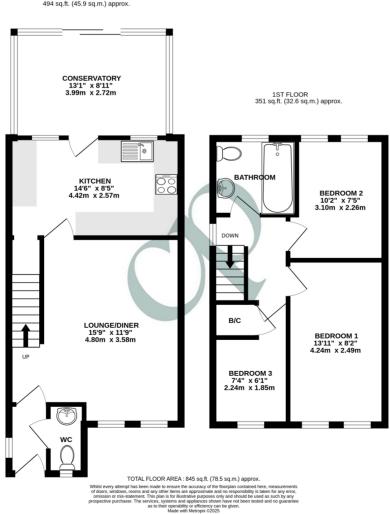

## **Ground Floor**

#### **Entrance Hall**

UPVC entrance door to the front, double glazed window to the side.

#### Cloakroom

A suite comprising of a low level WC, wash hand basin, double glazed window to the front, radiator.

## Lounge

15' 9" x 11' 9" (4.80m x 3.58m) Two double glazed windows to the front, radiator.

#### Kitchen

14' 6" x 8' 5" (4.42m x 2.57m) A range of base and wall mounted units with work surfaces over, stainless steel sink and drainer with mixer tap, integrated oven and gas hob with extractor over, space for appliances, under stairs cupboard, two double glazed windows to the rear, radiator.

## Conservatory

13' 1" x 8' 11" (3.99m x 2.72m) Brick-base conservatory, units with space and plumbing for washing machine and tumble dryer.

## First Floor

### Landing

Double glazed window to side aspect.

#### Bedroom One

13' 11" x 8' 2" (4.24m x 2.49m) Two double glazed windows to the front, radiator.

## Bedroom Two

10' 2" x 7' 5" (3.10m x 2.26m) Two double glazed windows to the rear, radiator.

## Bedroom Three

7' 4" x 6' 1" (2.24m x 1.85m) Cupboard over the stairs housing combi-boiler, access to loft, double glazed window to the front, radiator.

# Bathroom

A suite comprising of a panelled bath with shower over, low level WC, wash hand basin, double glazed window to the rear, radiator.