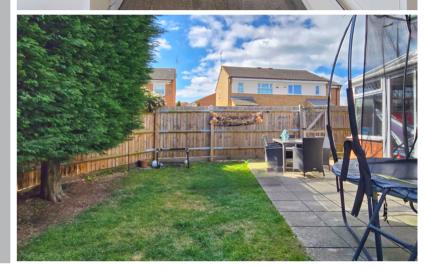

## Rear Garden

A south-facing rear garden on a corner plot with conifer hedging, lawn and patio seating area. Large storage shed on one side and extra space down the other side, rear access through side gate.