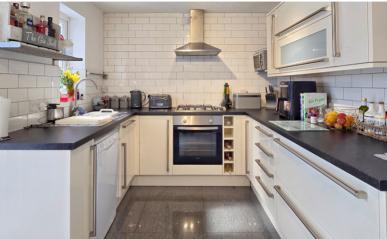

#### Kitchen

14' 6" x 8' 5" (4.42m x 2.57m) A range of base and wall mounted units with work surfaces over, stainless steel sink and drainer with mixer tap, integrated oven and gas hob with extractor over, space for appliances, under stairs cupboard, two double glazed windows to the rear, radiator.