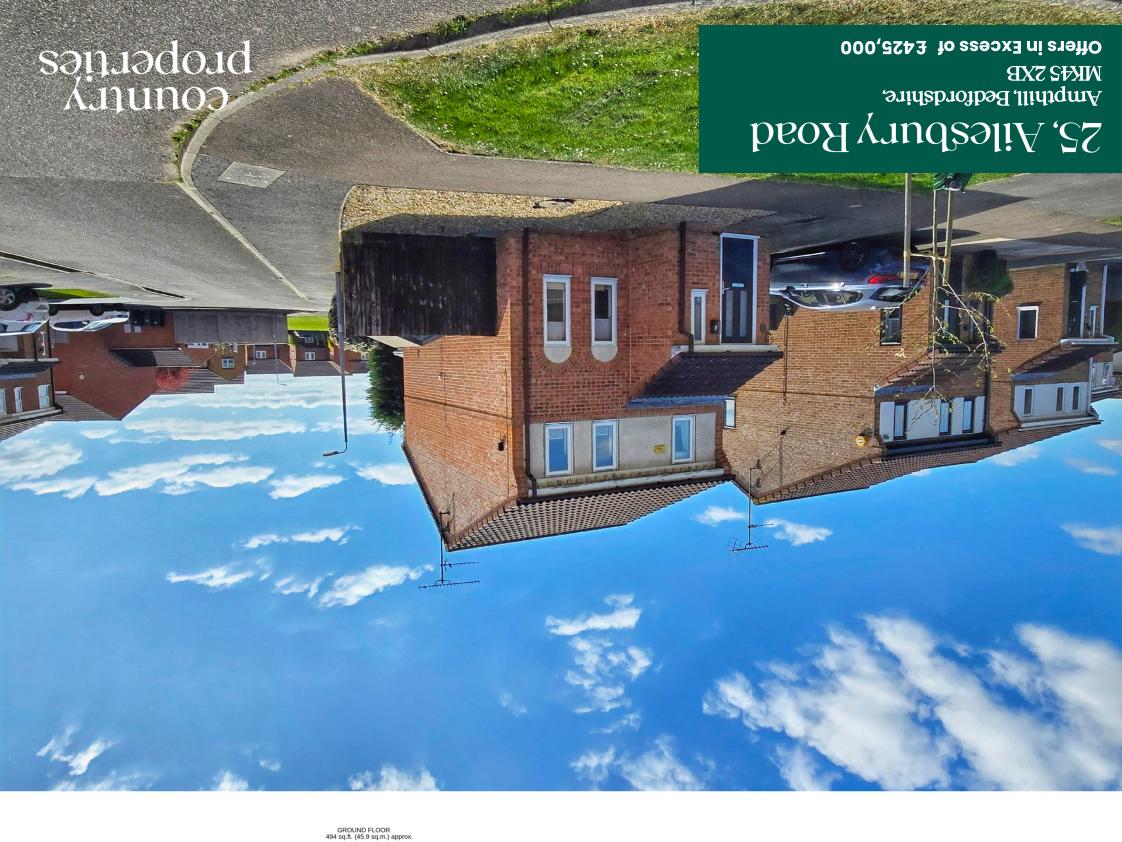

A rare three bedroom detached home, only a stone's throw from Ampthill town centre and highly regarded schools, set on a corner plot close to the green at the centre of the development.

- Offered with no upper chain.
- Situated on a corner plot.
- Rental yield of circa £1650 pcm.
- South-facing rear garden.
- Highly regarded local school catchment.

# Parking

Driveway to the side of the property providing off-road parking.