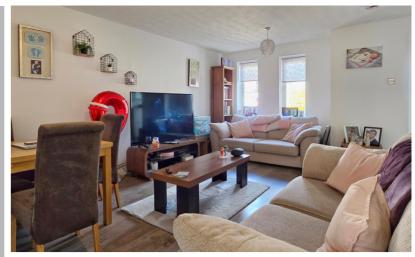

## Lounge

15' 9" x 11' 9" (4.80m x 3.58m) Two double glazed windows to the front, radiator.