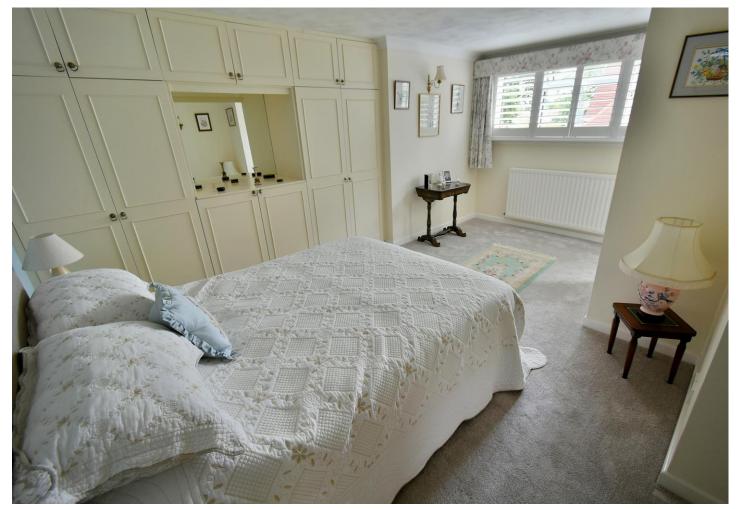

#### First floor:

- **Bedroom one** is a generous size double bedroom benefitting from fitted wardrobes and cupboard storage and access into a large eaves storage space
- Spacious en-suite bathroom incorporating a corner bath, pedestal wash hand basin, WC, fully tiled walls and access into an eaves storage space
- Bedroom two is also a large double bedroom with fitted wardrobes and cupboards above enjoying a dual aspect
- En-suite cloakroom incorporating a WC, pedestal wash hand basin, fully tiled walls