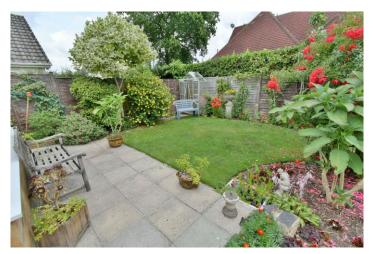

## **Outside**

- The rear garden measures approximately 35ft x 45ft is immaculately kept and offers a good degree of seclusion. Adjoining the rear of the property there is a paved patio area and a gravelled and paved path leading round to a side gate. There is an additional side path and side gate located on the opposite side of the property. The remainder of the garden is predominantly laid to lawn and bordered by well stocked flower beds. The garden is stocked with many attractive ornamental plants, shrubs and various fruit trees
- Wrought iron gates open onto a front driveway which in turn leads up to a tandem garage
- Tandem garage has light and power, a remote control Garolla roll up and over door, wall mounted gas fired Worcester boiler, double glazed window and a rear personal door leading through into the garden
- There is a good sized area of **front lawn** bordered by well stocked flower beds
- Further benefits include; double glazing, replacement UPVC fascias & soffits, shutter blinds and a gas fired heating system with replacement boiler