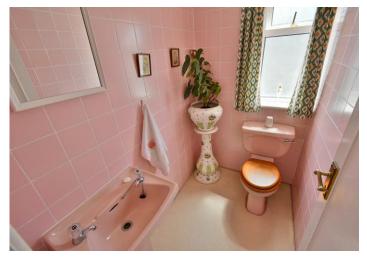

#### First floor:

- **Bedroom one** is a generous size double bedroom benefitting from fitted wardrobes and cupboard storage and access into a large eaves storage space
- Spacious en-suite bathroom incorporating a corner bath, pedestal wash hand basin, WC, fully tiled walls and access into an eaves storage space
- Bedroom two is also a large double bedroom with fitted wardrobes and cupboards above enjoying a dual aspect
- En-suite cloakroom incorporating a WC, pedestal wash hand basin, fully tiled walls