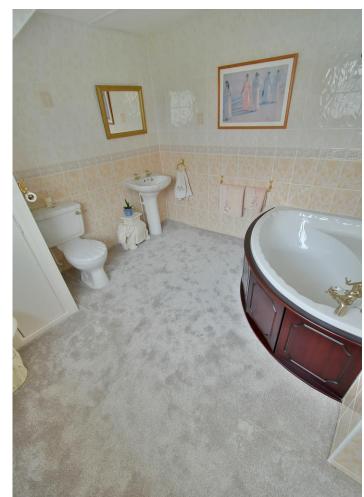

#### **Ground floor:**

- Entrance porch
- 17ft Spacious entrance hall with a large walk-in storage room
- Impressive 19ft lounge with picture window offering a pleasant outlook over the front garden and a feature fireplace with attractive wooden surround
- **Kitchen/breakfast room** incorporating ample roll top worksurfaces with a good range of base and wall units, integrated oven, grill, hob and extractor, integrated fridge, recess and plumbing for washing machine, space for breakfast table and chairs, fully tiled walls and a tiled floor underneath the carpet, double glazed window and door leading out into the conservatory
- Fully double glazed conservatory with a tiled floor, double glazed sliding patio doors leading out into the rear garden
- Separate dining room which could also be used as a double bedroom and double glazed window to the front aspect
- Additional double bedroom with fitted wardrobes and cupboards above and double glazed window overlooking the rear garden
- Family bathroom/shower room incorporating a panelled bath with separate shower cubicle, pedestal wash hand basin, fully tiled walls
- Separate cloakroom with WC, fully tiled walls and flooring

#### First floor:

- **Bedroom one** is a generous size double bedroom benefitting from fitted wardrobes and cupboard storage and access into a large eaves storage space
- Spacious en-suite bathroom incorporating a corner bath, pedestal wash hand basin, WC, fully tiled walls and access into an eaves storage space
- Bedroom two is also a large double bedroom with fitted wardrobes and cupboards above enjoying a dual aspect
- En-suite cloakroom incorporating a WC, pedestal wash hand basin, fully tiled walls