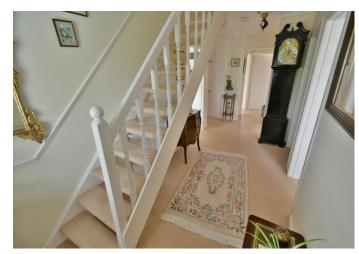

#### **Ground floor:**

- Entrance porch
- 17ft Spacious entrance hall with a large walk-in storage room
- Impressive 19ft lounge with picture window offering a pleasant outlook over the front garden and a feature fireplace with attractive wooden surround
- **Kitchen/breakfast room** incorporating ample roll top worksurfaces with a good range of base and wall units, integrated oven, grill, hob and extractor, integrated fridge, recess and plumbing for washing machine, space for breakfast table and chairs, fully tiled walls and a tiled floor underneath the carpet, double glazed window and door leading out into the conservatory
- Fully double glazed conservatory with a tiled floor, double glazed sliding patio doors leading out into the rear garden
- Separate dining room which could also be used as a double bedroom and double glazed window to the front aspect
- Additional double bedroom with fitted wardrobes and cupboards above and double glazed window overlooking the rear garden
- Family bathroom/shower room incorporating a panelled bath with separate shower cubicle, pedestal wash hand basin, fully tiled walls
- Separate cloakroom with WC, fully tiled walls and flooring

#### First floor:

- **Bedroom one** is a generous size double bedroom benefitting from fitted wardrobes and cupboard storage and access into a large eaves storage space
- Spacious en-suite bathroom incorporating a corner bath, pedestal wash hand basin, WC, fully tiled walls and access into an eaves storage space
- Bedroom two is also a large double bedroom with fitted wardrobes and cupboards above enjoying a dual aspect
- En-suite cloakroom incorporating a WC, pedestal wash hand basin, fully tiled walls