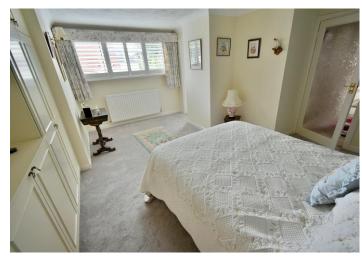

#### First floor:

- **Bedroom one** is a generous size double bedroom benefitting from fitted wardrobes and cupboard storage and access into a large eaves storage space
- Spacious en-suite bathroom incorporating a corner bath, pedestal wash hand basin, WC, fully tiled walls and access into an eaves storage space
- Bedroom two is also a large double bedroom with fitted wardrobes and cupboards above enjoying a dual aspect
- En-suite cloakroom incorporating a WC, pedestal wash hand basin, fully tiled walls