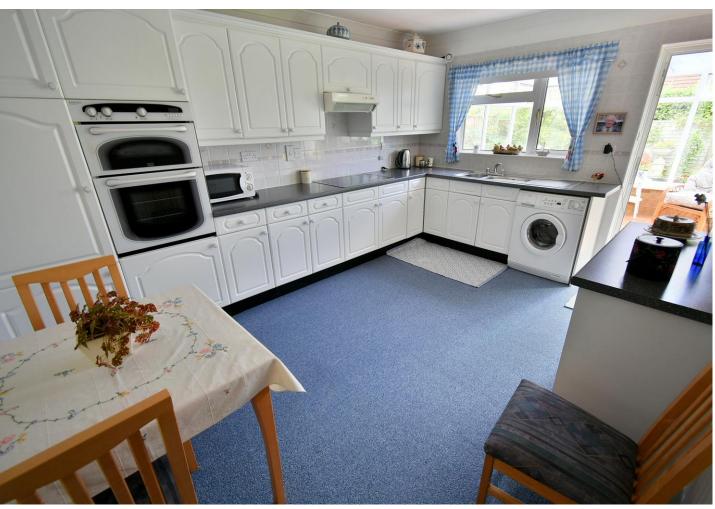

#### **Ground floor:**

- Entrance porch
- 17ft Spacious entrance hall with a large walk-in storage room
- Impressive 19ft lounge with picture window offering a pleasant outlook over the front garden and a feature fireplace with attractive wooden surround
- **Kitchen/breakfast room** incorporating ample roll top worksurfaces with a good range of base and wall units, integrated oven, grill, hob and extractor, integrated fridge, recess and plumbing for washing machine, space for breakfast table and chairs, fully tiled walls and a tiled floor underneath the carpet, double glazed window and door leading out into the conservatory
- Fully double glazed conservatory with a tiled floor, double glazed sliding patio doors leading out into the rear garden
- Separate dining room which could also be used as a double bedroom and double glazed window to the front aspect
- Additional double bedroom with fitted wardrobes and cupboards above and double glazed window overlooking the rear garden
- Family bathroom/shower room incorporating a panelled bath with separate shower cubicle, pedestal wash hand basin, fully tiled walls
- Separate cloakroom with WC, fully tiled walls and flooring