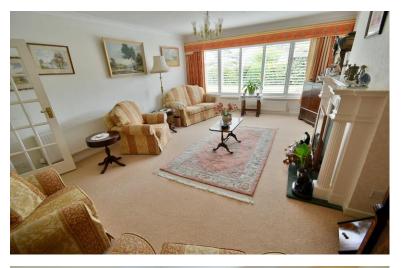

#### **Ground floor:**

- Entrance porch
- 17ft Spacious entrance hall with a large walk-in storage room
- Impressive 19ft lounge with picture window offering a pleasant outlook over the front garden and a feature fireplace with attractive wooden surround
- **Kitchen/breakfast room** incorporating ample roll top worksurfaces with a good range of base and wall units, integrated oven, grill, hob and extractor, integrated fridge, recess and plumbing for washing machine, space for breakfast table and chairs, fully tiled walls and a tiled floor underneath the carpet, double glazed window and door leading out into the conservatory
- Fully double glazed conservatory with a tiled floor, double glazed sliding patio doors leading out into the rear garden
- Separate dining room which could also be used as a double bedroom and double glazed window to the front aspect
- Additional double bedroom with fitted wardrobes and cupboards above and double glazed window overlooking the rear garden
- Family bathroom/shower room incorporating a panelled bath with separate shower cubicle, pedestal wash hand basin, fully tiled walls
- Separate cloakroom with WC, fully tiled walls and flooring