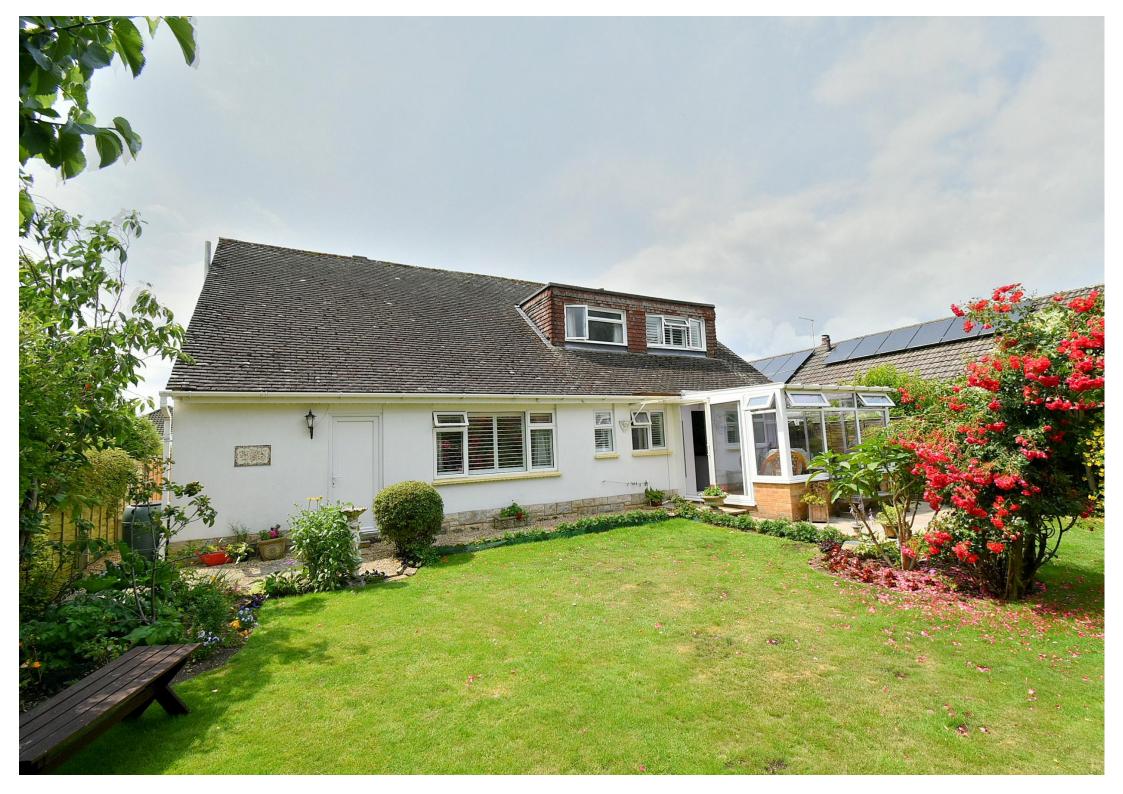

### FREEHOLD PRICE £600,000

This immaculately presented and deceptively spacious four double bedroom, two bathroom detached chalet bungalow has a private enclosed rear garden, tandem garage and driveway, whilst conveniently situated approximately 900 metres from Ferndown's town centre and enjoying a peaceful yet sought after location.

This deceptively spacious and superbly positioned 1,900 sq ft chalet bungalow offers light and spacious accommodation with further scope to be enlarged subject to the necessary planning consents.

1,900 sq ft Four double bedroom versatile chalet bungalow with a private garden

## **Outside**

- The rear garden measures approximately 35ft x 45ft is immaculately kept and offers a good degree of seclusion. Adjoining the rear of the property there is a paved patio area and a gravelled and paved path leading round to a side gate. There is an additional side path and side gate located on the opposite side of the property. The remainder of the garden is predominantly laid to lawn and bordered by well stocked flower beds. The garden is stocked with many attractive ornamental plants, shrubs and various fruit trees
- Wrought iron gates open onto a front driveway which in turn leads up to a tandem garage
- Tandem garage has light and power, a remote control Garolla roll up and over door, wall mounted gas fired Worcester boiler, double glazed window and a rear personal door leading through into the garden
- There is a good sized area of **front lawn** bordered by well stocked flower beds
- Further benefits include; double glazing, replacement UPVC fascias & soffits, shutter blinds and a gas fired heating system with replacement boiler