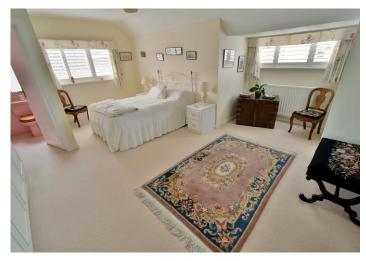

#### First floor:

- **Bedroom one** is a generous size double bedroom benefitting from fitted wardrobes and cupboard storage and access into a large eaves storage space
- Spacious en-suite bathroom incorporating a corner bath, pedestal wash hand basin, WC, fully tiled walls and access into an eaves storage space
- Bedroom two is also a large double bedroom with fitted wardrobes and cupboards above enjoying a dual aspect
- En-suite cloakroom incorporating a WC, pedestal wash hand basin, fully tiled walls