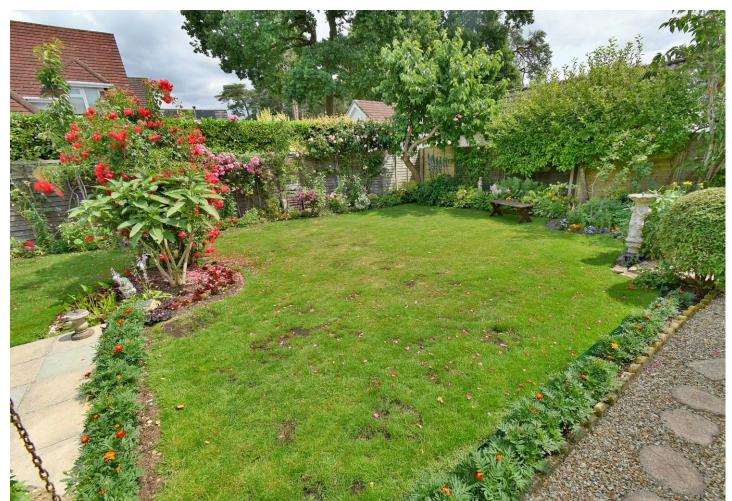

## **Outside**

- The rear garden measures approximately 35ft x 45ft is immaculately kept and offers a good degree of seclusion. Adjoining the rear of the property there is a paved patio area and a gravelled and paved path leading round to a side gate. There is an additional side path and side gate located on the opposite side of the property. The remainder of the garden is predominantly laid to lawn and bordered by well stocked flower beds. The garden is stocked with many attractive ornamental plants, shrubs and various fruit trees
- Wrought iron gates open onto a front driveway which in turn leads up to a tandem garage
- Tandem garage has light and power, a remote control Garolla roll up and over door, wall mounted gas fired Worcester boiler, double glazed window and a rear personal door leading through into the garden
- There is a good sized area of **front lawn** bordered by well stocked flower beds
- Further benefits include; double glazing, replacement UPVC fascias & soffits, shutter blinds and a gas fired heating system with replacement boiler