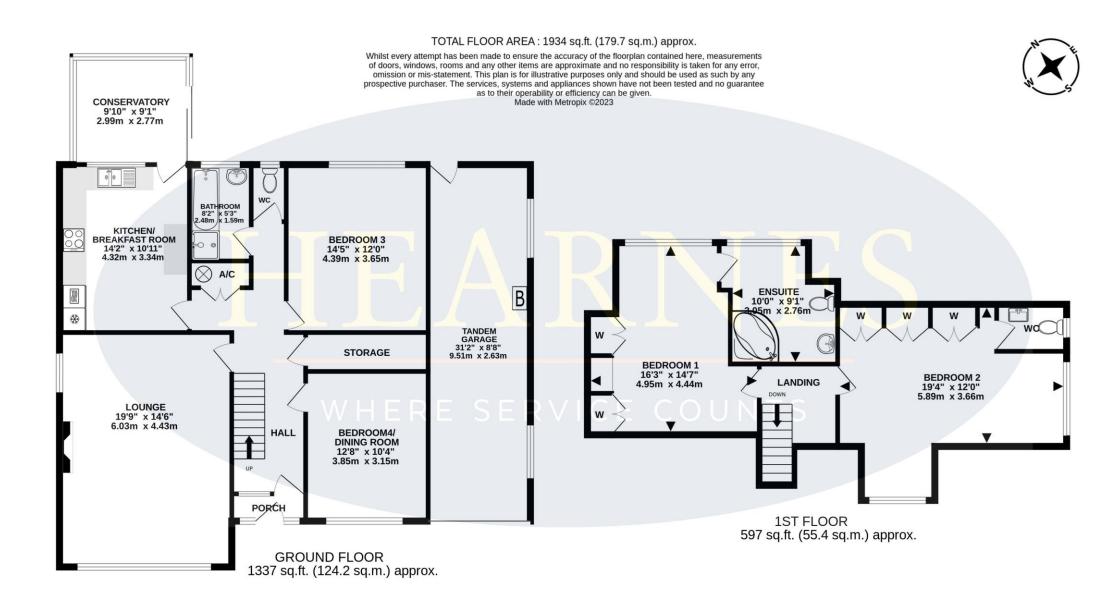

This deceptively spacious and superbly positioned 1,900 sq ft chalet bungalow offers light and spacious accommodation with further scope to be enlarged subject to the necessary planning consents.

1,900 sq ft Four double bedroom versatile chalet bungalow with a private garden

#### **Ground floor:**

- Entrance porch
- 17ft Spacious entrance hall with a large walk-in storage room
- Impressive 19ft lounge with picture window offering a pleasant outlook over the front garden and a feature fireplace with attractive wooden surround
- **Kitchen/breakfast room** incorporating ample roll top worksurfaces with a good range of base and wall units, integrated oven, grill, hob and extractor, integrated fridge, recess and plumbing for washing machine, space for breakfast table and chairs, fully tiled walls and a tiled floor underneath the carpet, double glazed window and door leading out into the conservatory
- Fully double glazed conservatory with a tiled floor, double glazed sliding patio doors leading out into the rear garden
- Separate dining room which could also be used as a double bedroom and double glazed window to the front aspect
- Additional double bedroom with fitted wardrobes and cupboards above and double glazed window overlooking the rear garden
- Family bathroom/shower room incorporating a panelled bath with separate shower cubicle, pedestal wash hand basin, fully tiled walls
- Separate cloakroom with WC, fully tiled walls and flooring

#### First floor:

- **Bedroom one** is a generous size double bedroom benefitting from fitted wardrobes and cupboard storage and access into a large eaves storage space
- Spacious en-suite bathroom incorporating a corner bath, pedestal wash hand basin, WC, fully tiled walls and access into an eaves storage space
- Bedroom two is also a large double bedroom with fitted wardrobes and cupboards above enjoying a dual aspect
- En-suite cloakroom incorporating a WC, pedestal wash hand basin, fully tiled walls

## **Outside**

- The rear garden measures approximately 35ft x 45ft is immaculately kept and offers a good degree of seclusion. Adjoining the rear of the property there is a paved patio area and a gravelled and paved path leading round to a side gate. There is an additional side path and side gate located on the opposite side of the property. The remainder of the garden is predominantly laid to lawn and bordered by well stocked flower beds. The garden is stocked with many attractive ornamental plants, shrubs and various fruit trees
- Wrought iron gates open onto a front driveway which in turn leads up to a tandem garage
- Tandem garage has light and power, a remote control Garolla roll up and over door, wall mounted gas fired Worcester boiler, double glazed window and a rear personal door leading through into the garden
- There is a good sized area of **front lawn** bordered by well stocked flower beds
- Further benefits include; double glazing, replacement UPVC fascias & soffits, shutter blinds and a gas fired heating system with replacement boiler