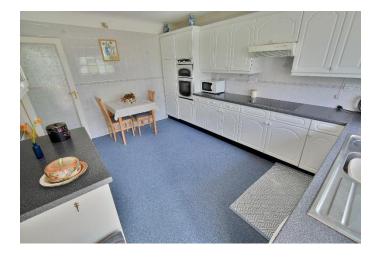

#### **Ground floor:**

- Entrance porch
- 17ft Spacious entrance hall with a large walk-in storage room
- Impressive 19ft lounge with picture window offering a pleasant outlook over the front garden and a feature fireplace with attractive wooden surround
- **Kitchen/breakfast room** incorporating ample roll top worksurfaces with a good range of base and wall units, integrated oven, grill, hob and extractor, integrated fridge, recess and plumbing for washing machine, space for breakfast table and chairs, fully tiled walls and a tiled floor underneath the carpet, double glazed window and door leading out into the conservatory
- Fully double glazed conservatory with a tiled floor, double glazed sliding patio doors leading out into the rear garden
- Separate dining room which could also be used as a double bedroom and double glazed window to the front aspect
- Additional double bedroom with fitted wardrobes and cupboards above and double glazed window overlooking the rear garden
- Family bathroom/shower room incorporating a panelled bath with separate shower cubicle, pedestal wash hand basin, fully tiled walls
- Separate cloakroom with WC, fully tiled walls and flooring