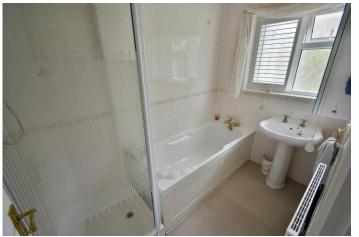

#### **Ground floor:**

- Entrance porch
- 17ft Spacious entrance hall with a large walk-in storage room
- Impressive 19ft lounge with picture window offering a pleasant outlook over the front garden and a feature fireplace with attractive wooden surround
- **Kitchen/breakfast room** incorporating ample roll top worksurfaces with a good range of base and wall units, integrated oven, grill, hob and extractor, integrated fridge, recess and plumbing for washing machine, space for breakfast table and chairs, fully tiled walls and a tiled floor underneath the carpet, double glazed window and door leading out into the conservatory
- Fully double glazed conservatory with a tiled floor, double glazed sliding patio doors leading out into the rear garden
- Separate dining room which could also be used as a double bedroom and double glazed window to the front aspect
- Additional double bedroom with fitted wardrobes and cupboards above and double glazed window overlooking the rear garden
- Family bathroom/shower room incorporating a panelled bath with separate shower cubicle, pedestal wash hand basin, fully tiled walls
- Separate cloakroom with WC, fully tiled walls and flooring

#### First floor:

- **Bedroom one** is a generous size double bedroom benefitting from fitted wardrobes and cupboard storage and access into a large eaves storage space
- Spacious en-suite bathroom incorporating a corner bath, pedestal wash hand basin, WC, fully tiled walls and access into an eaves storage space
- Bedroom two is also a large double bedroom with fitted wardrobes and cupboards above enjoying a dual aspect
- En-suite cloakroom incorporating a WC, pedestal wash hand basin, fully tiled walls