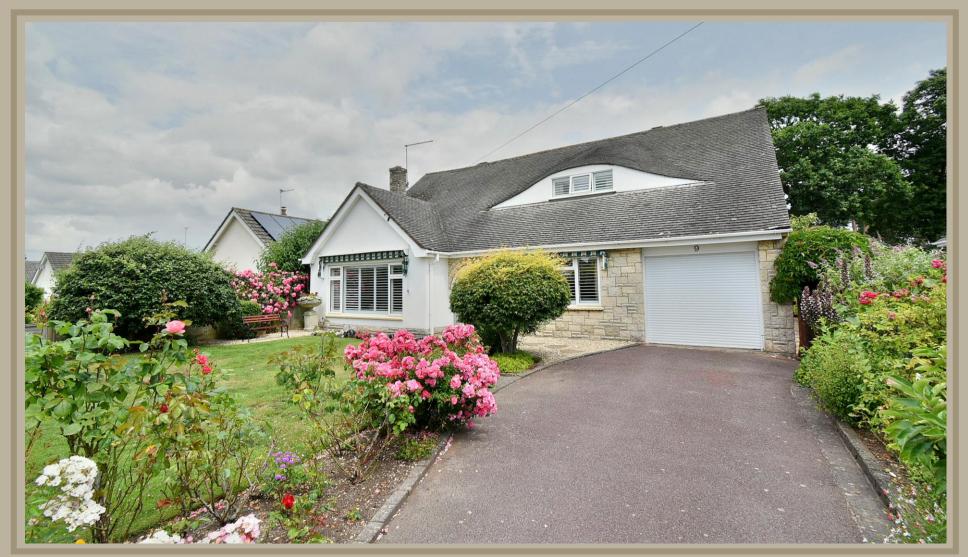

# "A superbly positioned 1,900 sq ft versatile chalet bungalow with a tandem garage"

### FREEHOLD PRICE £600,000

This immaculately presented and deceptively spacious four double bedroom, two bathroom detached chalet bungalow has a private enclosed rear garden, tandem garage and driveway, whilst conveniently situated approximately 900 metres from Ferndown's town centre and enjoying a peaceful yet sought after location.

This deceptively spacious and superbly positioned 1,900 sq ft chalet bungalow offers light and spacious accommodation with further scope to be enlarged subject to the necessary planning consents.

1,900 sq ft Four double bedroom versatile chalet bungalow with a private garden

## **Outside**

- The rear garden measures approximately 35ft x 45ft is immaculately kept and offers a good degree of seclusion. Adjoining the rear of the property there is a paved patio area and a gravelled and paved path leading round to a side gate. There is an additional side path and side gate located on the opposite side of the property. The remainder of the garden is predominantly laid to lawn and bordered by well stocked flower beds. The garden is stocked with many attractive ornamental plants, shrubs and various fruit trees
- Wrought iron gates open onto a front driveway which in turn leads up to a tandem garage
- Tandem garage has light and power, a remote control Garolla roll up and over door, wall mounted gas fired Worcester boiler, double glazed window and a rear personal door leading through into the garden
- There is a good sized area of **front lawn** bordered by well stocked flower beds
- Further benefits include; double glazing, replacement UPVC fascias & soffits, shutter blinds and a gas fired heating system with replacement boiler