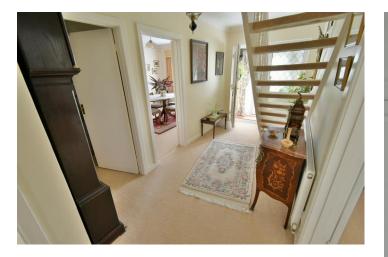

#### **Ground floor:**

- Entrance porch
- 17ft Spacious entrance hall with a large walk-in storage room
- Impressive 19ft lounge with picture window offering a pleasant outlook over the front garden and a feature fireplace with attractive wooden surround
- **Kitchen/breakfast room** incorporating ample roll top worksurfaces with a good range of base and wall units, integrated oven, grill, hob and extractor, integrated fridge, recess and plumbing for washing machine, space for breakfast table and chairs, fully tiled walls and a tiled floor underneath the carpet, double glazed window and door leading out into the conservatory
- Fully double glazed conservatory with a tiled floor, double glazed sliding patio doors leading out into the rear garden
- Separate dining room which could also be used as a double bedroom and double glazed window to the front aspect
- Additional double bedroom with fitted wardrobes and cupboards above and double glazed window overlooking the rear garden
- Family bathroom/shower room incorporating a panelled bath with separate shower cubicle, pedestal wash hand basin, fully tiled walls
- Separate cloakroom with WC, fully tiled walls and flooring