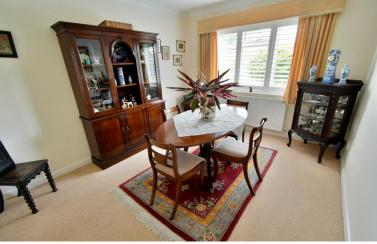

#### **Ground floor:**

- Entrance porch
- 17ft Spacious entrance hall with a large walk-in storage room
- Impressive 19ft lounge with picture window offering a pleasant outlook over the front garden and a feature fireplace with attractive wooden surround
- **Kitchen/breakfast room** incorporating ample roll top worksurfaces with a good range of base and wall units, integrated oven, grill, hob and extractor, integrated fridge, recess and plumbing for washing machine, space for breakfast table and chairs, fully tiled walls and a tiled floor underneath the carpet, double glazed window and door leading out into the conservatory
- Fully double glazed conservatory with a tiled floor, double glazed sliding patio doors leading out into the rear garden
- Separate dining room which could also be used as a double bedroom and double glazed window to the front aspect
- Additional double bedroom with fitted wardrobes and cupboards above and double glazed window overlooking the rear garden
- Family bathroom/shower room incorporating a panelled bath with separate shower cubicle, pedestal wash hand basin, fully tiled walls
- Separate cloakroom with WC, fully tiled walls and flooring