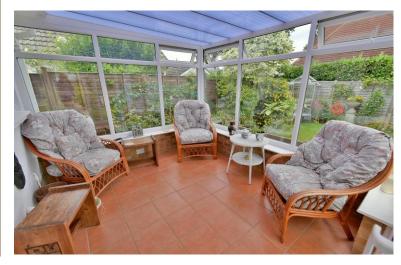

#### **Ground floor:**

- Entrance porch
- 17ft Spacious entrance hall with a large walk-in storage room
- Impressive 19ft lounge with picture window offering a pleasant outlook over the front garden and a feature fireplace with attractive wooden surround
- **Kitchen/breakfast room** incorporating ample roll top worksurfaces with a good range of base and wall units, integrated oven, grill, hob and extractor, integrated fridge, recess and plumbing for washing machine, space for breakfast table and chairs, fully tiled walls and a tiled floor underneath the carpet, double glazed window and door leading out into the conservatory
- Fully double glazed conservatory with a tiled floor, double glazed sliding patio doors leading out into the rear garden
- Separate dining room which could also be used as a double bedroom and double glazed window to the front aspect
- Additional double bedroom with fitted wardrobes and cupboards above and double glazed window overlooking the rear garden
- Family bathroom/shower room incorporating a panelled bath with separate shower cubicle, pedestal wash hand basin, fully tiled walls
- Separate cloakroom with WC, fully tiled walls and flooring