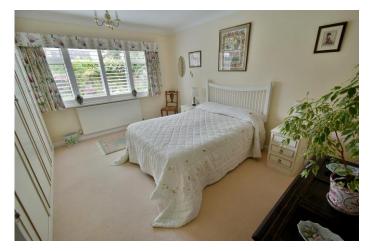

#### First floor:

- **Bedroom one** is a generous size double bedroom benefitting from fitted wardrobes and cupboard storage and access into a large eaves storage space
- Spacious en-suite bathroom incorporating a corner bath, pedestal wash hand basin, WC, fully tiled walls and access into an eaves storage space
- Bedroom two is also a large double bedroom with fitted wardrobes and cupboards above enjoying a dual aspect
- En-suite cloakroom incorporating a WC, pedestal wash hand basin, fully tiled walls