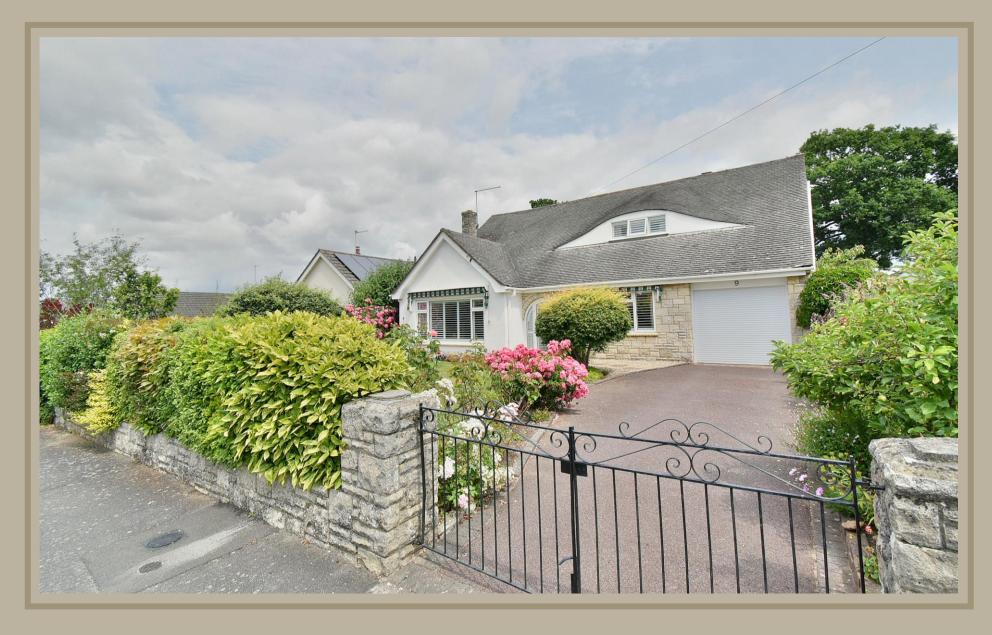

### FREEHOLD PRICE £600,000

This immaculately presented and deceptively spacious four double bedroom, two bathroom detached chalet bungalow has a private enclosed rear garden, tandem garage and driveway, whilst conveniently situated approximately 900 metres from Ferndown's town centre and enjoying a peaceful yet sought after location.

This deceptively spacious and superbly positioned 1,900 sq ft chalet bungalow offers light and spacious accommodation with further scope to be enlarged subject to the necessary planning consents.

1,900 sq ft Four double bedroom versatile chalet bungalow with a private garden

## **Outside**

- The rear garden measures approximately 35ft x 45ft is immaculately kept and offers a good degree of seclusion. Adjoining the rear of the property there is a paved patio area and a gravelled and paved path leading round to a side gate. There is an additional side path and side gate located on the opposite side of the property. The remainder of the garden is predominantly laid to lawn and bordered by well stocked flower beds. The garden is stocked with many attractive ornamental plants, shrubs and various fruit trees
- Wrought iron gates open onto a front driveway which in turn leads up to a tandem garage
- Tandem garage has light and power, a remote control Garolla roll up and over door, wall mounted gas fired Worcester boiler, double glazed window and a rear personal door leading through into the garden
- There is a good sized area of **front lawn** bordered by well stocked flower beds
- Further benefits include; double glazing, replacement UPVC fascias & soffits, shutter blinds and a gas fired heating system with replacement boiler