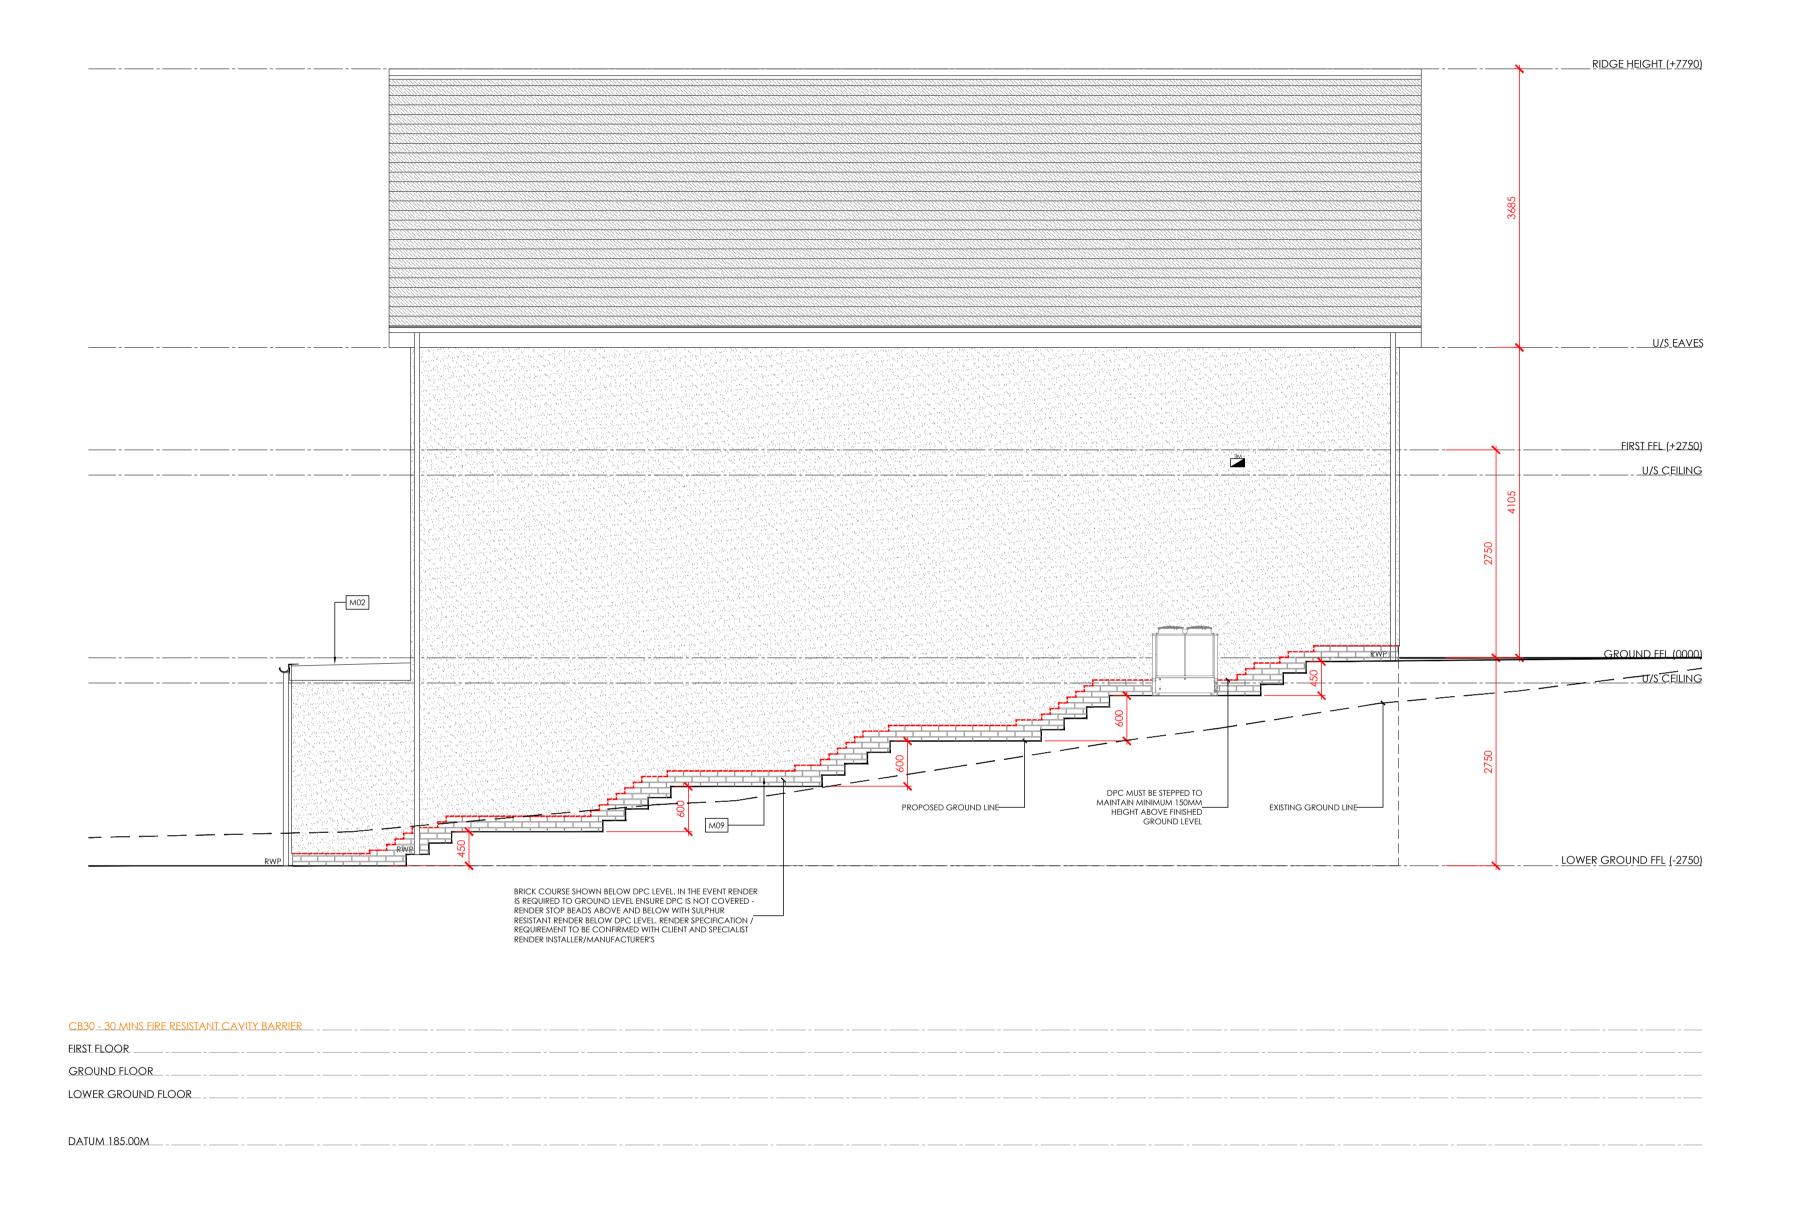

PROPOSED SIDE ELEVATION PLOT 02

1:50

**SCALE 1:50** 

## **ELEVATION LEGEND:**

M09: FACING BRICK

RWP DENOTES RAINWATER PIPE DENOTES TOUGHENED GLASS

★ DENOTES FIXED GLASS

----- DENOTES DPC

E DENOTES EGRESS WINDOW

DENOTES MINIMUM 30 MINUTE CAVITY BARRIER

DENOTES OPENING DIRECTION

DENOTES MECHANICAL EXTRACT

DENOTES SVP TILE VENT