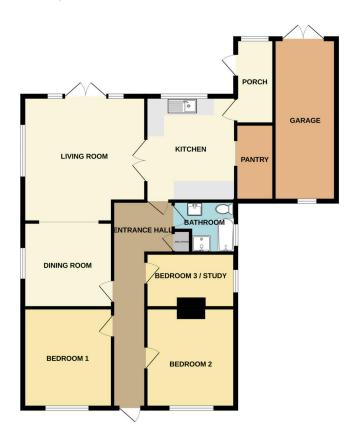

#### Floorplans

## Room Measurements

#### **Entrance Hall**

### **Bedroom One**

10' 9" x 12' 0" (3.28m x 3.66m)

#### **Bedroom Two**

10' 9" x 12' 0"

 $(3.28m \times 3.66m)$ 

#### **Bedroom Three**

10' 9" x 6' 6" (3.28m x 1.98m) Currently used as a study.

#### **Kitchen**

11' 7" x 11' 6" (3.53m x 3.51m)

# Pantry & Utility

# Lounge

14' 9" x 15' 1" (4.50m x 4.60m)

# **Dining Room**

11' 0" x 13' 9" (3.35m x 4.19m)

## Garage

7' 5" x 19' 3" (2.26m x 5.87m)