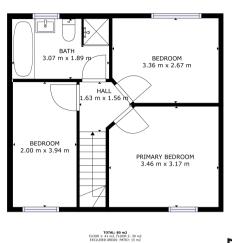

- 3D Virtual Tour Available
- · Semi Detached Family Home
- Family Lounge
- Ground Floor Toilet
- Gardens to the Front & Rear

- No Chain Vacant Possession
- Open Plan Kitchen & Dining Room
- Three Bedrooms
- Bathroom

£159,000

**For Sale** 



Tel: 01302 247754 Email: info@thepropertyhive.co.uk Web: www.thepropertyhive.co.uk

# **Owner's View**

3D Virtual Tour Available- Take a closer, more detailed look around via our 3D Virtual Tour! Don't forget that you can also check availability for viewings online via a visit to our website...

# **Ground Floor**

### Floor Plan



Matterport

# Open Plan Kitchen Diner









Tel: 01302 247754 Email: info@thepropertyhive.co.uk Web: www.thepropertyhive.co.uk

# Lounge





### **Ground Floor Toilet**



### **First Floor**

### Floor Plan



R.O.O. 2: 39 m2 S: PATIO: 15 m2 Matterport

### **Bedroom**



#### **Bedroom**





Tel: 01302 247754 Email: info@thepropertyhive.co.uk Web: www.thepropertyhive.co.uk

#### **Bedroom**



#### **Bathroom**



# **External**

#### **Front Aspect**



#### Rear



# **Property Information Form**

Council Tax Band -

Utilities - Mains Gas, Mains Electricity, Mains Water

Water Meter -

Average Annual Electricity Bills -

Average Annual Gas Bills -

Average Annual Water Bills -

Tenure -

Solar Panels -

Space Heating System -

Approximate Heating System Installation Date -

Water Heating System -

Approximate Water Heating Installation Date -

Boiler Location -

Approximate Electrical System Installation Date -

Approximate Electrical System Test Date -

Fires/Heaters -

Permanent Loft Lad