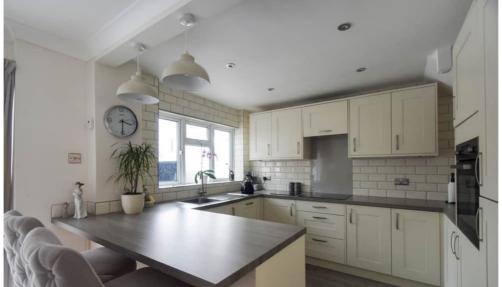

# **Description**

New to market! This well-presented three-bedroom end-of-terrace home offers ample space for a growing family. The property benefits from a generous porch, open-plan downstairs accommodation, L-shaped lounge/diner, modern shaker-style kitchen with breakfast bar, contemporary fully tiled bathroom with shower over bath and under-sink storage, two double bedrooms and a good-sized single bedroom. The open plan lounge-diner leads out to a stunning conservatory that overlooks a low-maintenance rear garden with a large patio and lawn. The garden is well-landscaped and benefits from side access. Additionally, the property includes an attractive lawned front garden and a garage-en-bloc for extra storage and parking. Viewing is highly recommended, as this well maintained and beautifully presented home it is ready to move into and could be your next step on the property ladder. Please call the Greyfox Sales Team in Rainham to arrange your viewing today.