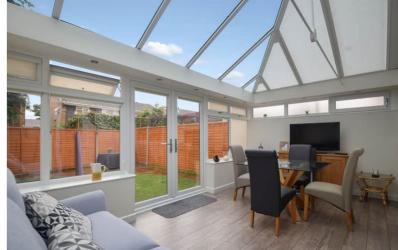

# **Description**

New to market! This well-presented three-bedroom end-of-terrace home offers ample space for a growing family. The property benefits from a generous porch, open-plan downstairs accommodation, L-shaped lounge/diner, modern shaker-style kitchen with breakfast bar, contemporary fully tiled bathroom with shower over bath and under-sink storage, two double bedrooms and a good-sized single bedroom. The open plan lounge-diner leads out to a stunning conservatory that overlooks a low-maintenance rear garden with a large patio and lawn. The garden is well-landscaped and benefits from side access. Additionally, the property includes an attractive lawned front garden and a garage-en-bloc for extra storage and parking. Viewing is highly recommended, as this well maintained and beautifully presented home it is ready to move into and could be your next step on the property ladder. Please call the Greyfox Sales Team in Rainham to arrange your viewing today.

### **Key Features**

- · End of Terrace Home
- Well Appointed & Beautifully Presented Throughout
- Open Plan Lounge/ Kitchen/Diner
- · Three Bedrooms
- · Stunning Conservatory
- Garage En Bloc
- Popular Parkwood Location, Close to Transport Links, Shops & Local Amenities
- Low Maintenance Garden Measuring Approx 25 x 22 ft