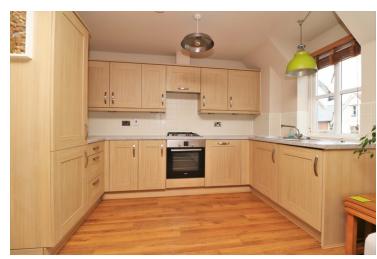

#### Kitchen

Open plan to lounge, a range of matching modern wall and base units with worktops over, inset sink and drainer, tiled splashbacks, cooker with gas hob and extractor hood over, integrated appliances to include; dishwasher, washer/dryer and fridge/freezer, hand made light fittings.