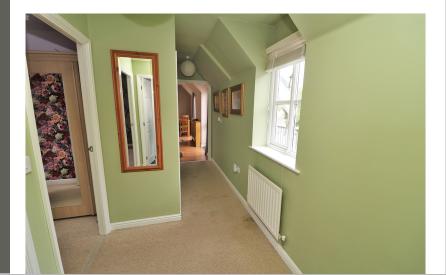

#### Hallway

Window to rear, radiator, doors to:

#### **Bedroom Two**

10' 2" x 10' 11" (3.10m x 3.33m) Window to front, radiator, built in storage, access to loft room (please note the loft is fully boarded and has a vulux window)