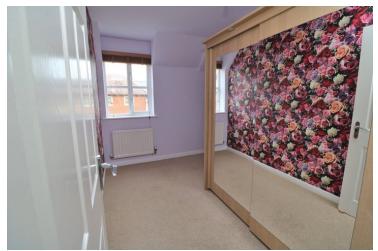

#### **Bedroom One**

11' 1" x 10' 11" (3.38m x 3.33m) Window to front, radiator, hand made light fittings.

#### **Bedroom Two**

10' 2" x 10' 11" (3.10m x 3.33m) Window to front, radiator, built in storage, access to loft room (please note the loft is fully boarded and has a vulux window)