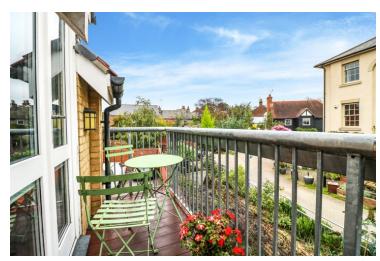

#### **Balcony**

Balcony to the rear, accessed by two sets of French doors from the living space, a fantastic outdoor sitting area.