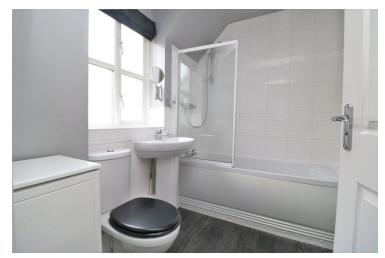

#### **Bathroom**

Obscure window to rear, tiled walls, radiator, panelled bath with shower over, wash hand vanity basin, closed coupled WC.