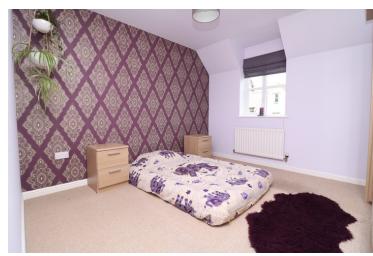

#### **Bedroom One**

11' 1" x 10' 11" (3.38m x 3.33m) Window to front, radiator, hand made light fittings.

#### **Bedroom Two**

10' 2" x 10' 11" (3.10m x 3.33m) Window to front, radiator, built in storage, access to loft room (please note the loft is fully boarded and has a vulux window)