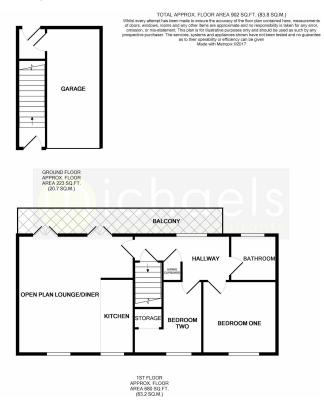

#### Floorplans

#### **Entrance Hall**

Radiator, stairs rising to first floor, door to hallway.

#### Hallway

Window to rear, radiator, doors to:

#### **Open Plan Lounge/Diner**

 $17'\ 3''\ x\ 16'\ 11''\ (5.26m\ x\ 5.16m)$  Two windows to rear and two french doors to rear with access to balcony, radiator, hand made light fittings, built in shelving, log burner.

#### Kitchen

Open plan to lounge, a range of matching modern wall and base units with worktops over, inset sink and drainer, tiled splashbacks, cooker with gas hob and extractor hood over, integrated appliances to include; dishwasher, washer/dryer and fridge/freezer, hand made light fittings.

#### **Bedroom One**

11' 1" x 10' 11" (3.38m x 3.33m) Window to front, radiator, hand made light fittings.

#### **Bedroom Two**

10' 2" x 10' 11" (3.10m x 3.33m) Window to front, radiator, built in storage, access to loft room (please note the loft is fully boarded and has a vulux window)

#### **Bathroom**

Obscure window to rear, tiled walls, radiator, panelled bath with shower over, wash hand vanity basin, closed coupled WC.

#### **Balcony**

Balcony to the rear, accessed by two sets of French doors from the living space, a fantastic outdoor sitting area.

#### Garage

17' 11" x 8' 2" (5.46m x 2.49m) Up and over door to front, power and light connected, access to storage cupboard. (please note the storage cupboard has a rear personal door to an outside terrace.