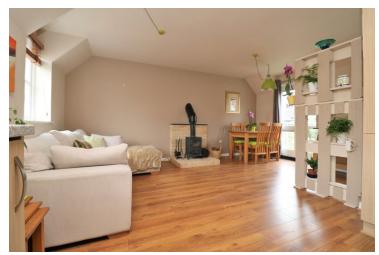

#### **Open Plan Lounge/Diner**

 $17'\ 3''\ x\ 16'\ 11''\ (5.26m\ x\ 5.16m)$  Two windows to rear and two french doors to rear with access to balcony, radiator, hand made light fittings, built in shelving, log burner.

#### **Balcony**

Balcony to the rear, accessed by two sets of French doors from the living space, a fantastic outdoor sitting area.