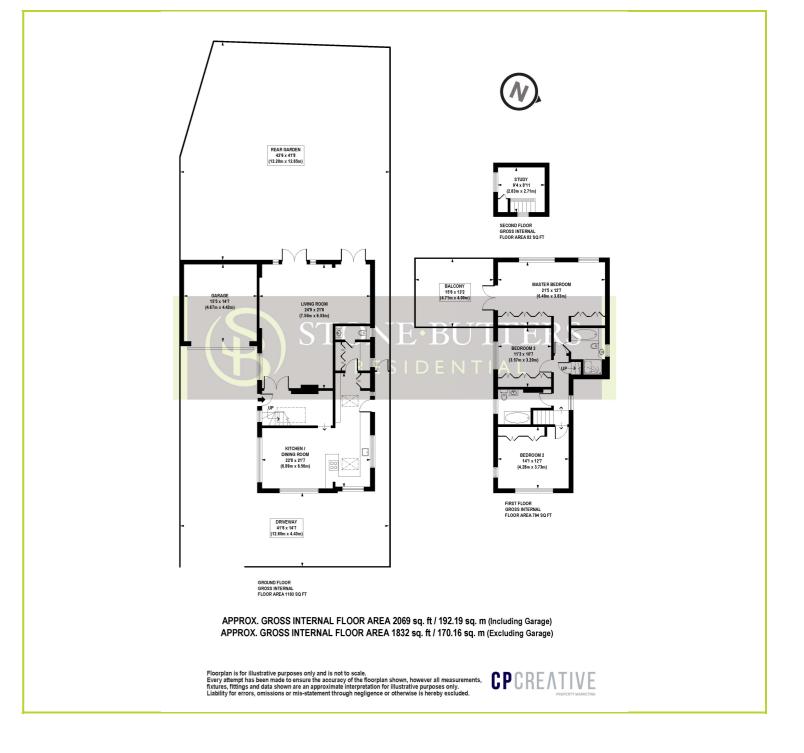

The property boasts generous reception space on the ground floor, consisting of a recently installed kitchen open plan to the dining room and a spacious l/shaped living room, in addition to this there is a guest w/c and utility room. To the first floor the property offers a principal bedroom suite with en-suite bathroom, two further bedrooms and a family bathroom and a study on the second floor.

- Luxury Kitchen
- Spacious Lounge
- Three Bedrooms
- South/West Facing Garden
- Forecourt Parking

- Utility Room
- Guests Cloakroom
- Dining Room
- Large Single Garage
- Study

(Floor plans are not to scale and measurements are given for guidance only)