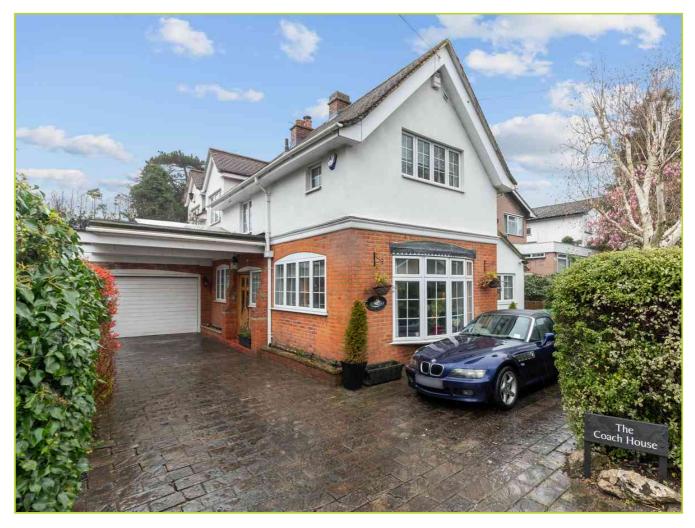

The Coach House Green Lane, Stanmore. HA7 3AF. £1,150,000 Freehold

A Character 3 Bedroom, 2 Bathroom Detached Residence, formerly a Coach House, built in the Victorian era and having subsequently been extended to provide a modern and spacious home.

The south/west rear garden provides ample outdoor space for entertaining, or simply enjoying the sunshine. The frontage offers off street parking for several cars.

The property is situated in the heart of Stanmore in a conservation area, within easy reach of multiple shopping facilities at The Broadway. Stanmore's Jubilee Line tube station is also within reach, as are links to major motorways.

- Luxury Kitchen
- Spacious Lounge
- Three Bedrooms
- South/West Facing Garden
- Forecourt Parking

- Utility Room
- Guests Cloakroom
- Dining Room
- Large Single Garage
- Study

(Floor plans are not to scale and measurements are given for guidance only)