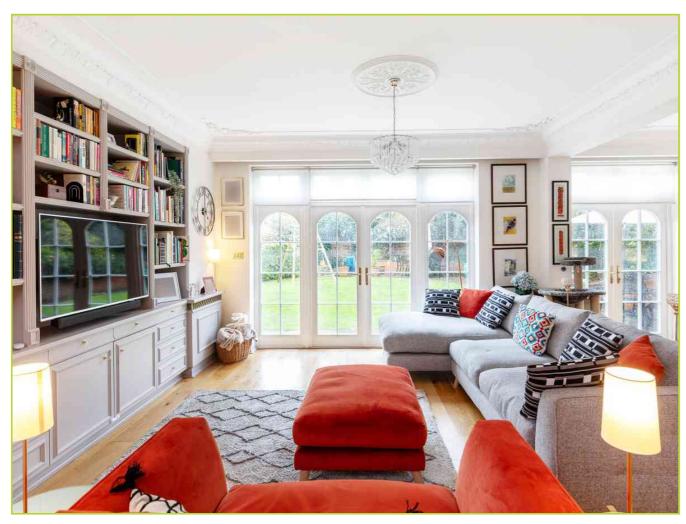

The property boasts generous reception space on the ground floor, consisting of a recently installed kitchen open plan to the dining room and a spacious l/shaped living room, in addition to this there is a guest w/c and utility room. To the first floor the property offers a principal bedroom suite with en-suite bathroom, two further bedrooms and a family bathroom and a study on the second floor.

- Luxury Kitchen
- Spacious Lounge
- Three Bedrooms
- South/West Facing Garden
- Forecourt Parking

- Utility Room
- Guests Cloakroom
- Dining Room
- Large Single Garage
- Study

(Floor plans are not to scale and measurements are given for guidance only)