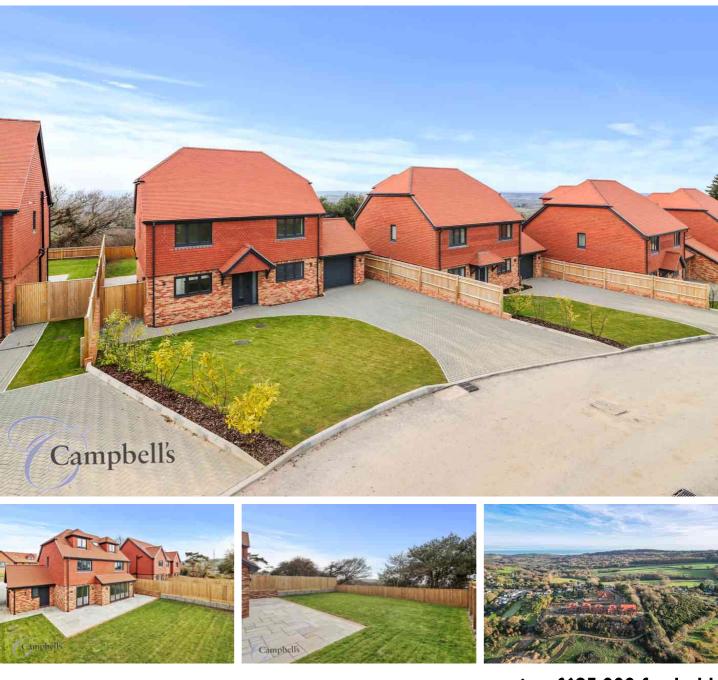

## Plot 5 (No 6) Bradshaw Close, Guestling, East Sussex TN35 4LW **oieo**

oieo £695,000 freehold

A beautifully designed brand new detached four bedroom home (circa 215 sq.m.) boasting an exceptional specification and set on this exclusive development enjoying spectacular rural views with a large garden and single garage, built by Prestige Homes and sold with a 10 year Protek warranty.

Brand New Detached Home

Open Plan Kitchen/Living Area 4 Bedrooms 2 with En-Suites

10 Year Protek warranty

Landscaped Garden

**Exceptional Specification** 

Single Garage

Exclusive Gated Development