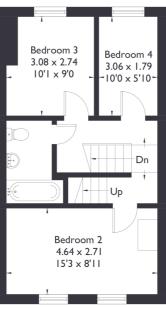

## Sunderland Road, W5

Upstairs on the first floor you'll find three bedrooms generously sized, offering plenty of flexibility to suit your lifestyle needs.

On the top floor you'll meet the primary en-suite. The home boasts a blend of original character and contemporary design, with light flowing beautifully throughout every room.