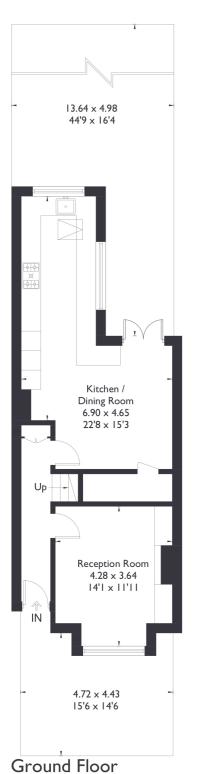

### Sunderland Road, W5

Approximate Floor Area = 117.0 sq m / 1259 sq ft

Second Floor

First Floor

### FEATURES

Four Bedrooms

Two Bathrooms
Separate Reception Room
South Ealing Amenities
Grange Primary School
South Ealing Station
EPC Rating C

4 BEDROOM HOUSE