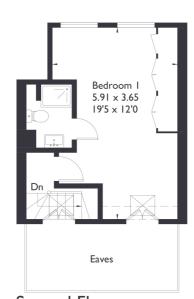

## Sunderland Road, W5

Upstairs on the first floor you'll find three bedrooms generously sized, offering plenty of flexibility to suit your lifestyle needs.

On the top floor you'll meet the primary en-suite. The home boasts a blend of original character and contemporary design, with light flowing beautifully throughout every room.