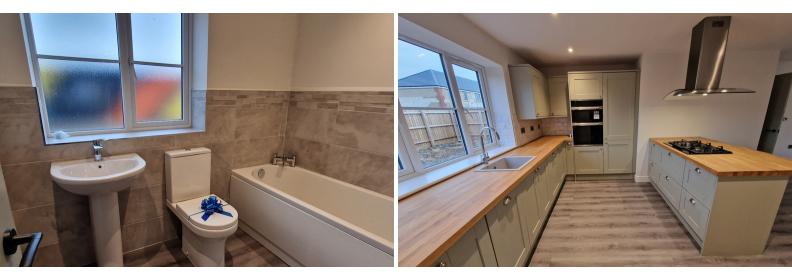

#### **BATHROOM**

#### LOUNGE / DINER / KITCHEN

12' 6" x 33' 1" (3.81m x 10.08m)