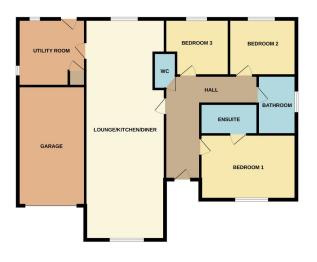

#### LOUNGE / DINER / KITCHEN

12' 6" x 33' 1" (3.81m x 10.08m)

# **UTILITY ROOM**

10' 11" x 9' 11" (3.33m x 3.02m)

#### **CLOAKROOM**

**BEDROOM ONE** 9' 11" x 13' 8" (3.02m x 4.17m)

### **EN SUITE**

#### **BEDROOM TWO**

### **BEDROOM THREE**

9' 9" x 8' 8" (2.97m x 2.64m)

#### **BATHROOM**